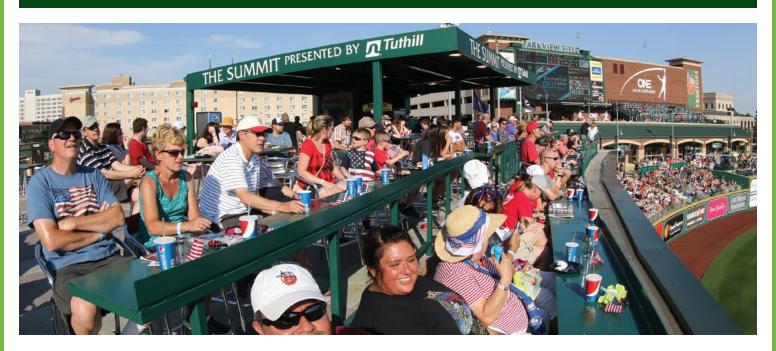

## THE SUMMIT PRESENTED BY TO THE

Parkview Field's newest group seating area - located atop the Tuthill 400 Club - features an unmatched view of the field and the Fort Wayne skyline. Guests will feel like they are playing centerfield!