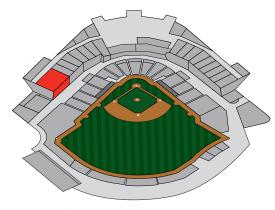

## PROFIED CONCOURSE SUITE

Located at the top of the seating bowl on the main concourse, the ProFed Credit Union Concourse Suites provide a private, open-air option for smaller outings such as birthday parties, family reunions, or just getting together with friends.