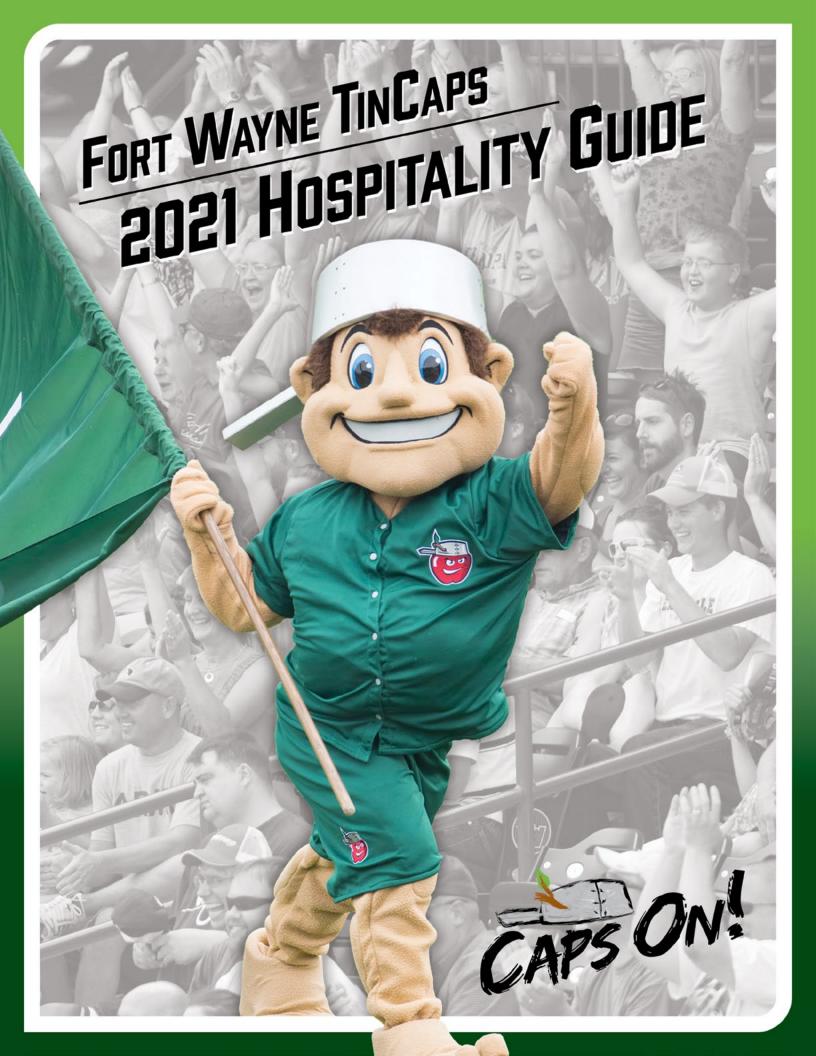

## HUNTINGTON PICNIC PAVILION

With terraced picnic table seating that wraps around the right field foul pole and extends down to field level, the Huntington University Picnic Pavilion is Parkview Field's largest single picnic area. It can accommodate your company's party — large or small — with excellent service and personal attention.

#### MENU

All-you-can-eat picnic service begins one hour before the game and continues until 30 minutes after the first pitch.

Hot Dogs 📭 Hamburgers 📭

Chicken 📭 Baked Beans 📭

Pulled Pork 📭 Fruit Salad 📭

Mac & Cheese Apple Crisp 📭

**Soft Drinks** 

F - Gluten Free
Gluten Free buns available: \$2.00 each

Beer keg options - Domestic: \$300 • Import: \$350

A 25% deposit is required within 30 days after your reservation is made

#### **GAME WITH POSTGAME FIREWORKS**

ADULTS: 877/

CHILDREN: S

ADULTS: 3

CHILDREN:

- MINIMUM 25 GAME TICKETS MAXIMUM: TBD
- ALL-YOU-CAN-EAT BUFFET
- RESERVED PICNIC TABLES THROUGHOUT THE GAME
- COVERED FOOD SERVICE AREA ENSURES EVENT, RAIN OR SHINE