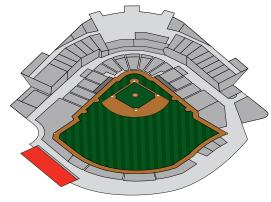

## HUNTINGTON PICNIC PAVILION

With terraced picnic table seating that wraps around the right field foul pole and extends down to field level, the Huntington University Picnic Pavilion is Parkview Field's largest single picnic area. It can accommodate your company's party — large or small — with excellent service and personal attention.