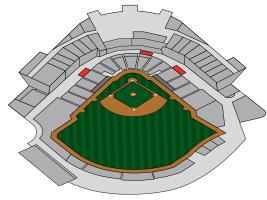

## HUNTINGTON PICNIC PAVILION

With terraced picnic table seating that wraps around the right field foul pole and extends down to field level, the Huntington University Picnic Pavilion is Parkview Field's largest single picnic area. It can accommodate your company's party — large or small — with excellent service and personal attention.