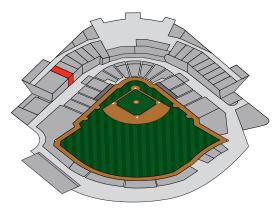

## PROFIED CONCOURSE SUITE

Located at the top of the seating bowl on the main concourse, the ProFed Credit Union Concourse Suites provide a private, open-air option for smaller outings such as birthday parties, family reunions, or just getting together with friends.