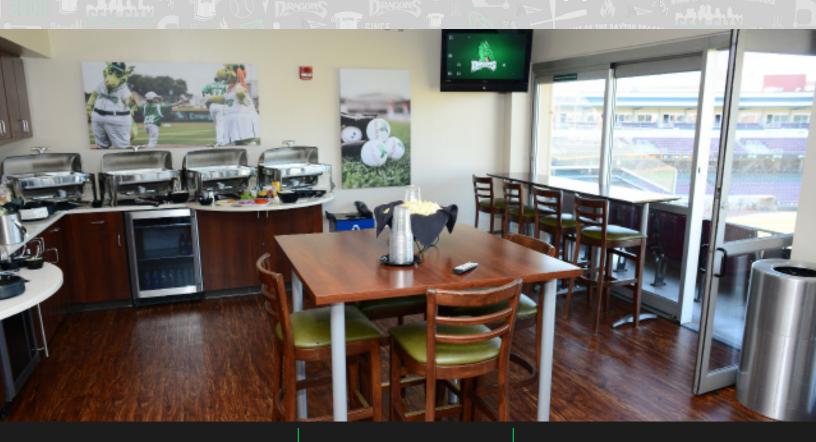

# DOUBLE SUITES

Suites come with 40 tickets as well as 4 parking passes

Expanded private hospitality and seating areas, great for hosting larger groups

Host of catering options available

## WELCOME TO THE LAP OF LUXURY

Who said that business only gets done on the golf course? Bring your clients out to enjoy a great view of the game and VIP treatment. Our Luxury Suites are great for building relationships, entertaining prospects or clients, and showing your most loyal customers and employees your appreciation. Each double suite accommodates 40-50 guests, features lush furnishings, and offers both indoor and outdoor seating. You can reserve your double suite for as little as \$700 in April, \$1,100 in May, and \$1,600 in June through September.