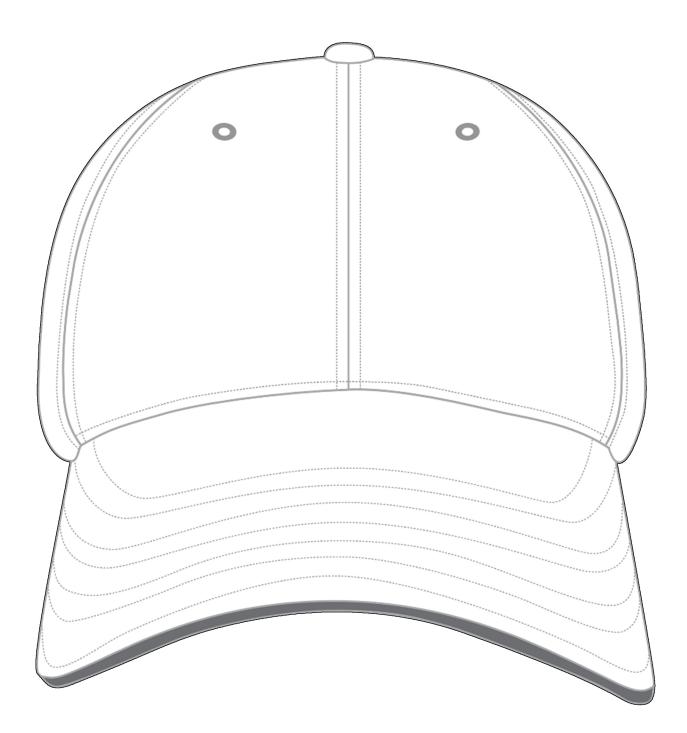

ZQOHEMCIPREHCTACG RWQQWPEAZGDWEBMBZVPZ ASBALKRCFFURHYHMOGHF C T D R D I S H O L G J S U G N O O I X KEHATDI DUP OTEP VJJNNN EAKUZGZOTTUSRLAZKXLU RLHLOEQGYITUHOTFSIEN J F O U B Y D S K J P V T B Y S T A Y L AIMUAUVQIEOVFRKTAEZV CEEBLVGEERUFYMSUEVWU K L R A L R Y I WS D R S J F N L O F B SDUSXYXAKEULVTGACLZD QZ NE SE HHQY NI C K OE HG WG TNL NTF A MQV Y NB R D P B U N T UKMFRAEGRRABTMTZQEBI A R B A I S Z N B A T Y WG O T I U T U EIHTKOBIFZSFBVHEXMIL NDXNEPITCHERPCFOFJHA FGEVEJFYKKZDZTJYFHYE

THRESHERS BEACHDOGS HAT JERSEY CLEATS GLOVE BAT BALL BASE DUGOUT HOMERUN FIELD PHINLEY HOTDOG PEANUTS CRACKERJACKS SAFE OUT STRIKE HIT

BUNT STEAL PITCHER CATCHER BALK

# COLOR YOUR OWN THRESHERS JERSEY



### WHAT NAME & NUMBER WOULD YOU PUT ON YOUR THRESHERS JERSEY?



## DESIGN YOUR OWN BASEBALL HAT





### **HOMERUN ADDITION**

COMPLETE THE ADDITION PROBLEM BY FILLING IN THE BLANK BASE WITH THE CORRECT NUMBER

















#### HELP PHINLEY FIND HIS WAY BACK TO THE BALLPARK





#### **CROSSWORD PUZZLE**



#### DOWN

- 2. A GROUP OF PEOPLE PLAYING A GAME
- 3. WHAT FIELDERS USE TO CATCH A BALL
- 4. GET TWO PLAYERS OUT AT ONCE
- 5. PERSON WHO CATCHES THE PITCH
- 7. HIT THE BALL OUT OF THE PARK
- 9. PERSON WHO HITS THE BALL
- 12. WHAT BASEBALL PLAYERS WEAR ON THEIR HEAD
- 13. SWING AT THE BALL AND MISS

### LOGO MATCH

WHICH TWO THRESHERS LOGOS ARE THE SAME?



- 16. astudim
- 17. rrero
- 18. kiofpcf