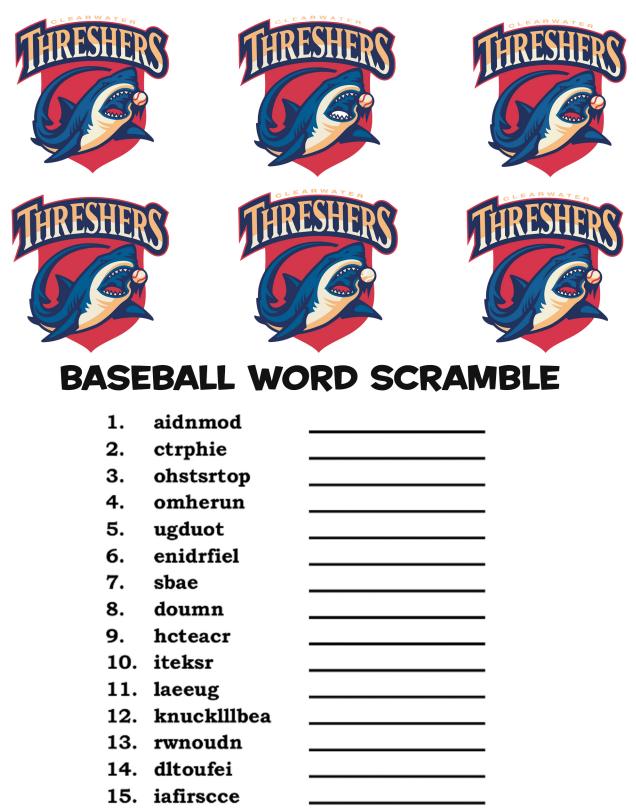

PHINLEY HOTDOG PEANUTS CRACKERJACKS SAFE OUT STRIKE HIT

BUNT STEAL PITCHER CATCHER BALK

# COLOR YOUR OWN THRESHERS JERSEY



### WHAT NAME & NUMBER WOULD YOU PUT ON YOUR THRESHERS JERSEY?



## DESIGN YOUR OWN BASEBALL HAT





### **HOMERUN ADDITION**

COMPLETE THE ADDITION PROBLEM BY FILLING IN THE BLANK BASE WITH THE CORRECT NUMBER

















#### HELP PHINLEY FIND HIS WAY BACK TO THE BALLPARK





#### **CROSSWORD PUZZLE**



#### DOWN

- 2. A GROUP OF PEOPLE PLAYING A GAME
- 3. WHAT FIELDERS USE TO CATCH A BALL
- 4. GET TWO PLAYERS OUT AT ONCE
- 5. PERSON WHO CATCHES THE PITCH
- 7. HIT THE BALL OUT OF THE PARK
- 9. PERSON WHO HITS THE BALL
- 12. WHAT BASEBALL PLAYERS WEAR ON THEIR HEAD
- 13. SWING AT THE BALL AND MISS

### LOGO MATCH

WHICH TWO THRESHERS LOGOS ARE THE SAME?



- 16. astudim
- 17. rrero
- 18. kiofpcf