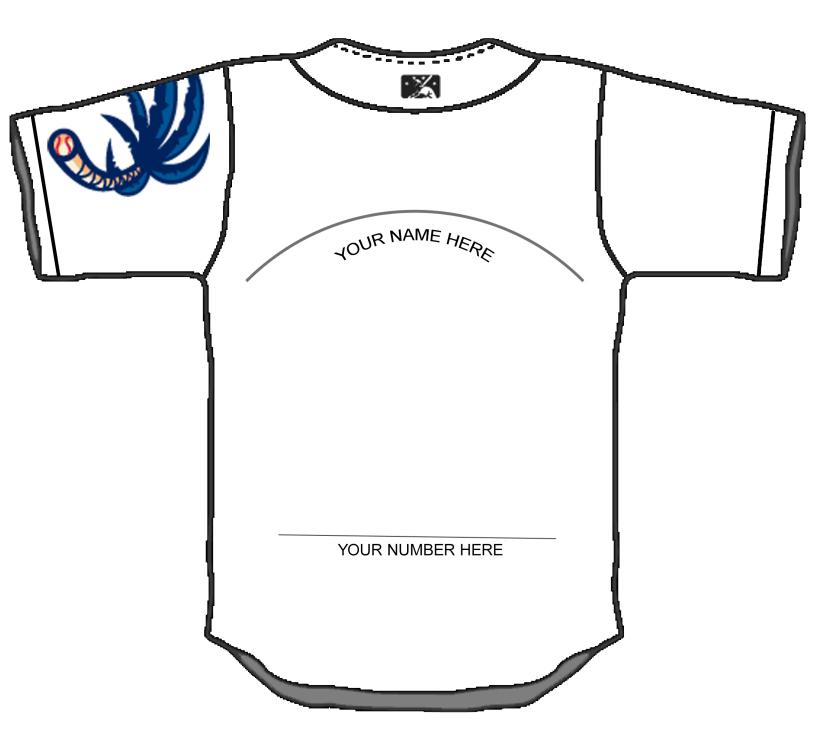

# COLOR YOUR OWN THRESHERS JERSEY

### WHAT NAME & NUMBER WOULD YOU PUT ON YOUR THRESHERS JERSEY?