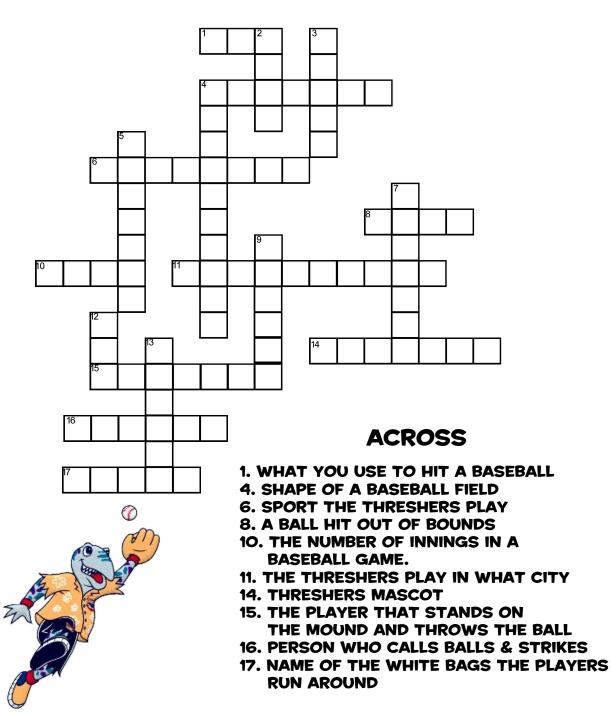

#### **CROSSWORD PUZZLE**

#### DOWN

- 2. A GROUP OF PEOPLE PLAYING A GAME
- 3. WHAT FIELDERS USE TO CATCH A BALL
- 4. GET TWO PLAYERS OUT AT ONCE
- 5. PERSON WHO CATCHES THE PITCH
- 7. HIT THE BALL OUT OF THE PARK
- 9. PERSON WHO HITS THE BALL
- 12. WHAT BASEBALL PLAYERS WEAR ON THEIR HEAD
- 13. SWING AT THE BALL AND MISS