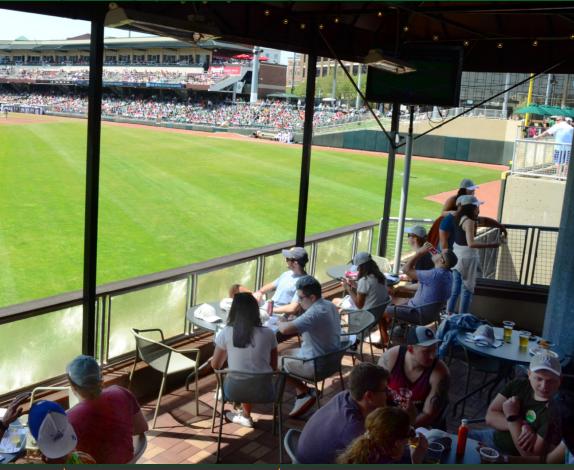

## PARTY DECK C

Located directly above the left/center field wall with panoramic viewof the ballpark.

Includes 50 tickets and each Party Deck guest receives a Dragons hat. Wide variety of catering and drink options available.

## **NO PARTY LIKE A DRAGONS PARTY!**

Are you looking to have a fun, casual group outing? Then have a real party at the park on one of our party decks. Fifty guests or more can comfortably enjoy the game from our open-air, patio-style decks. And don't forget to eat! Loads of catering options are available for your group. Reservations start at \$400 in April, \$700 in May, and \$1,295 in June through September. 🔮 2023 PRICES