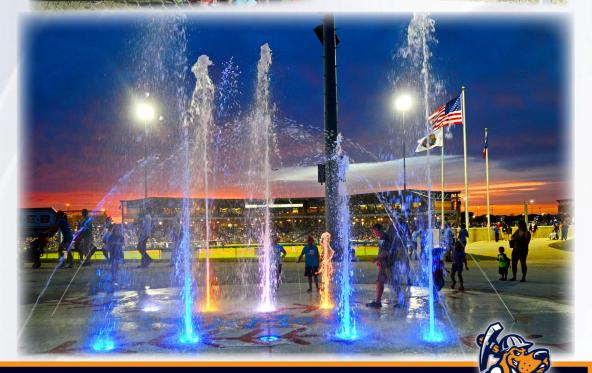

## Splashpad

One of the most popular ... and beautiful ... additions to the ballpark is the Splashpad, located on the concourse behind the left field wall.

The Splashpad is, as the name tells you, a place for kids, grown-ups, families and friends to cool down in the West Texas spring and summertime heat.

And, when the sun goes down, the "Pad" becomes a fountain, providing a gorgeous backdrop to the ballgame.

The Splashpad is open to the public daily from Memorial Day through Labor Day

> Splashpad Sponsorship \$12,000