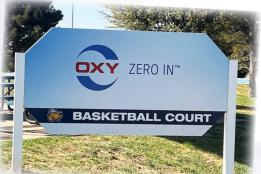

Sponsorship Includes Sign (Pictured as HEB, above)

Call it a "game within a game!"

The RockHounds' basketball court is located in the right field corner of the ballpark ... near the picnic area.

It's a great place for kids (of all ages) to enjoy some fresh air and hoops while they're at the ballgame!

<u>Your sponsorship includes:</u> **4 ' x 8 ' Sign** Plus ... two decal logos on the backboard

Basketball Court Sponsorship \$10,000

Class Double-A Arriliate or the Oakland A's 432-520-2255