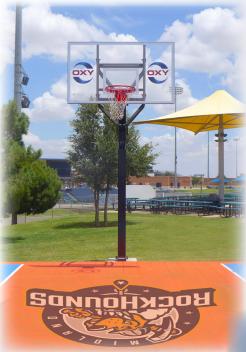

Sponsorship Includes Sign (Pictured as HEB, above)

Call it a "game within a game!"

The RockHounds' basketball court is located in the right field corner of the ballpark ... near the picnic area.

It's a great place for kids (of all ages) to enjoy some fresh air and hoops while they're at the ballgame!

<u>Your sponsorship includes:</u> **4 ' x 8 ' Sign** Plus ... two decal logos on the backboard

Basketball Court Sponsorship \$10,000

Class Double-A Arriliate or the Oakland A's 432-520-2255