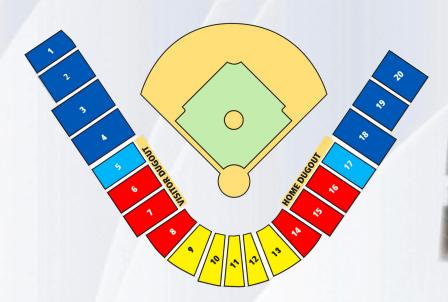

### Seat location:

#### Behind home plate

(Sections 9, 10, 11, 12 & 13) (Sections are in yellow in the diagram, below)

| Price per year | 3-Year  | 2-Year  | 1-Year  |
|----------------|---------|---------|---------|
| Face Value     | \$2,289 | \$2,289 | \$2,289 |
| Price          | \$1,010 | \$1,050 | \$1,090 |
| Savings        | \$1,279 | \$1,239 | \$1,199 |
| Savings %      | 56%     | 54%     | 52%     |

#### Seat location: Behind dugouts

(Sections 5, 6, 7, 15, 16 & 17) (Sections are in red in the diagram, below)

| Price per year | 3-Year       | 2-Year  | 1-Year       |
|----------------|--------------|---------|--------------|
| Face Value     | \$1,307      | \$1,307 | \$1,307      |
| Price          | <b>\$790</b> | \$825   | <u>\$860</u> |
| Savings        | \$517        | \$482   | \$447        |
| Savings %      | 40%          | 37%     | 34%          |