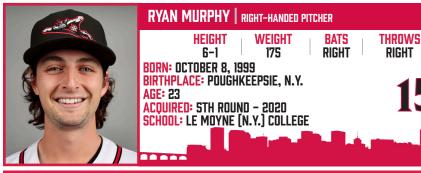

FOR RICHMOND: Right-hander Ryan Murphy makes his 18th start of the season. He last pitched on Wednesday at Akron and was charged with a loss after allowing two runs (one earned) on one hit in four innings. Over his last nine starts since June 4, Murphy has gone 0-4 with a 3.70 ERA (13 ER/31.2 IP). Last year, Murphy began the season with High-A Eugene and went 1-0 with a 2.90 ERA in seven starts. He was promoted to Double-A Richmond in late-June and made two starts before being placed on the injured list for most of the rest of the season. Murphy was selected in the fifth round of the 2020 MLB Draft out of Le Moyne College near Syracuse, N.Y., and was the highest-drafted Division II player that year. Murphy is currently rated by Baseball America as the No. 27 Giants prospect and No. 25 by MLB.com. For more on Murphy, see page two.