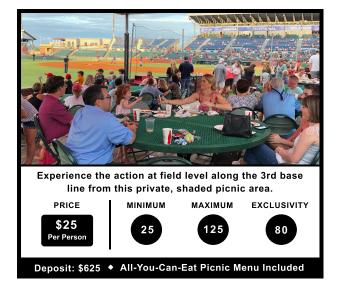

# **LOOKOUTS 2023** GROUP OUTINGS

## CHI MEMORIAL PICNIC PAVILION



Deposit: \$1,250 ◆ All-You-Can-Eat Picnic Menu Included

## **METRO PLUMBING, HEATING & AIR LOUNGE**



All-inclusive indoor area features climate control, two outdoor patios, private bar, restrooms, and TVs. And of course great sightlines of the action on the field.

45 Per Person

MINIMUM

MAXIMUM

Deposit: \$875 ◆ Premium All-You-Can-Eat Menu Included

#### **BUDWEISER PARTY DECK**



## **GROUP OUTING**



#### LOOKOUTS LOFT & KILLEBREW'S KORNER

Located on the suite level, Lookouts Loft and Killebrew's Korner each provide an intimate, private setting. Each space offers an indoor air-conditioned space, as well as outdoor seating.

> Lookouts Loft All-You-Can-Eat Menu Included

PRICE \$1,025 TICKETS 32

Killebrew's Korner

TICKETS 10



## **ERLANGER LUXURY SUITES**

Lookouts suites are the perfect way to entertain at AT&T Field. Enjoy the game from our private climate controlled boxes with outdoor seating.

**RENTAL - \$425** 

SINGLE GAME Limited Availability Reserve Early

All suites come with 24 tickets per game Food and drink not included

**CONTACT US** 

TO LEARN ABOUT SUITE PLANS



To Book Your Lookouts Outing or for More Information Call 423.267.2208