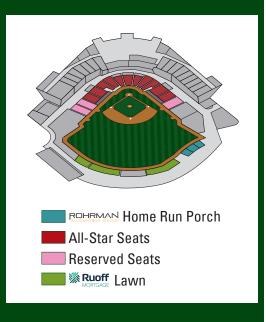

# GROUP OUTING OPTIONS

Share the experience of Parkview Field with co-workers, church groups, friends and family. Pricing varies by number of tickets purchased. Parkview Field can accommodate you and your guests, and the TinCaps make planning and coordinating simple and hassle-free.

| GROUP PRICING BREAKDOWN |         |         |         |         |  |  |  |  |  |  |
|-------------------------|---------|---------|---------|---------|--|--|--|--|--|--|
| 1-19 20-99 100-249 250  |         |         |         |         |  |  |  |  |  |  |
| ROHRMAN HR Porch        | \$14.00 | \$14.00 | \$14.00 | \$14.00 |  |  |  |  |  |  |
| All-Star Seats*         | \$14.00 | \$13.50 | \$13.00 | \$12.50 |  |  |  |  |  |  |
| Reserved Seats          | \$12.00 | \$11.50 | \$11.00 | \$10.50 |  |  |  |  |  |  |
| Ruoff Lawn              | \$7.00  | \$6.00  | \$6.00  | \$6.00  |  |  |  |  |  |  |