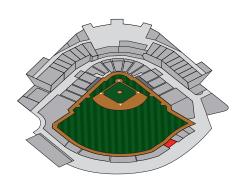

### **HOME RUN PORCH**

Positioned atop the left field wall, the Rohrman Automotive Group Home Run Porch provides the perfect area for one of your guests to catch a home run hit by your favorite player and take home a memory that will last for a lifetime!

#### **FEATURES**

- Accommodates 20 to 170 guests
- Padded ballpark-style seats with food and drink rails overlooking the field
- Located near the Sweetwater Fun Zone
- Grand Slam Package available, including in-game catering

**GAME TICKET ONLY:** 

\$**14**/TICKET

**GRAND SLAM PACKAGE:** 

ADULTS: \$30

CHILDREN: \$25