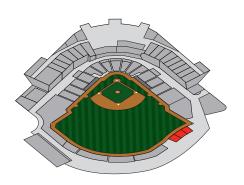

### **HOME RUN PORCH**

Positioned atop the left field wall, the Rohrman Automotive Group Home Run Porch provides the perfect area for one of your guests to catch a home run hit by your favorite player and take home a memory that will last for a lifetime!

#### **FEATURES**

- Accommodates 20 to 170 guests
- Padded ballpark-style seats with food and drink rails overlooking the field
- Located near the Sweetwater Fun Zone
- Grand Slam Package available, including in-game catering

**GAME TICKET ONLY:** 

\$**14**/TICKET

**GRAND SLAM PACKAGE:** 

ADULTS: \$30

CHILDREN: \$25