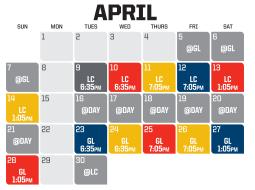

| DAY                             | DAY                             |
|                          |     | DAY<br>6:35 <sub>PM</sub>       | DAY<br>6:35 <sub>PM</sub>       | DAY<br>7:05 <sub>PM</sub>        | DAY<br>7:05 <sub>PM</sub>       | DAY<br>6:35 <sub>PM</sub>       |
| @SB<br>18<br>DAY         |     | DAY<br>6:35 <sub>PM</sub><br>20 | DAY<br>6:35 <sub>PM</sub><br>21 | <b>DAY</b> 7:05 <sub>PM</sub> 22 | DAY<br>7:05 <sub>PM</sub><br>23 | DAY<br>6:35 <sub>РМ</sub><br>24 |

ALL-STAR SEATS
\$154

RESERVED SEATS

These plans provide fans the flexibility you need with a wide selection of ticket options. With eight different combinations to choose from, there's a perfect plan for you to enjoy Parkview Field during the 2024 season.



# 17-GAME TICKET PLANS







|                          |     |                           | MAY                       | /                         |                           |                           |
|--------------------------|-----|---------------------------|---------------------------|---------------------------|---------------------------|---------------------------|
| SUN                      | MON | TUES                      | WED                       | THURS                     | FRI                       | SAT                       |
|                          |     |                           | 1                         | 2                         | 3                         | 4                         |
|                          |     |                           | @LC                       | @LC