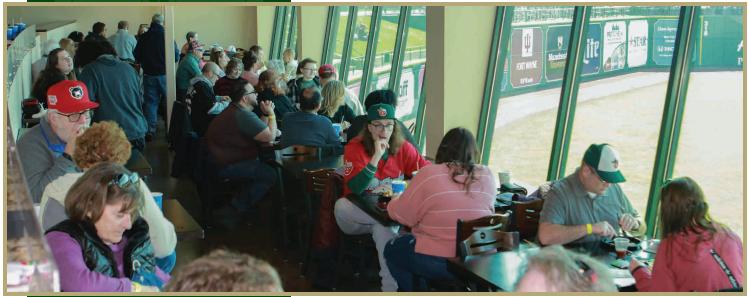

ADULTS:

\$**50**/TICKET

CHILDREN (AGE 2-12):

\$30/TICKET

A 25% deposit is required within 30 days after your reservation is made

The US Foods 400 Club features a large enclosed and airconditioned space with a private, outdoor patio is unique in Minor League Baseball. The area provides guests with a view of the action that few fans ever get at a baseball game.