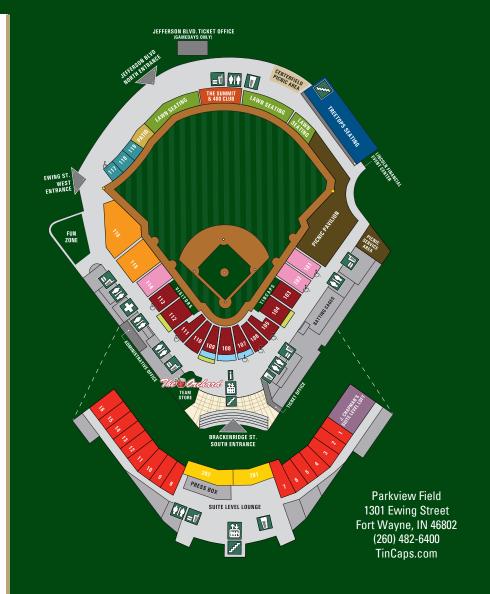

# HOSPITALITY AND ENTERTAINMENT 2024

- 2. GROUP OUTING OPTIONS
- 3. HUNTINGTON UNIVERSITY PICNIC PAVILION
- **4. PSM TREETOPS**
- 5. J. CHAPMAN'S SUITE LEVEL LOFT PRESENTED BY FRENCH LICK RESORT
- 6. PROFED CREDIT UNION CONCOURSE SUITES
- 7. US FOODS 400 CLUB
- 8. THE SUMMIT PRESENTED BY US FOODS

- 9. CENTERFIELD PICNIC AREA
- 10. ROHRMAN AUTOMOTIVE GROUP HOME RUN PORCH
- 11. MODELO PATIO
- 12. SUITE LEVEL LOUNGE
- **13. LUXURY SUITE**
- 14. SEASON TICKETS
- **15. 12- & 17-GAME TICKET PLANS**
- 17. HALF-SEASON TICKET PLANS
- **18. FUNDRAISING OPPORTUNITIES**