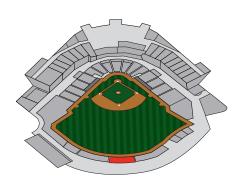

# THE SUMMIT US.

One of Parkview Field's most unique group seating areas - located atop the 400 Club - features an unmatched view of the field and the Fort Wayne skyline. Guests will feel like they are actually playing centerfield for the TinCaps!

#### **FEATURES**

- 20 game tickets (Maximum: 150 tickets) Min. group size for exclusivity: 100 Guests
- All-you-can-eat buffet along with draft beer and bottled wine
- Seating with a drink rail overlooking center field