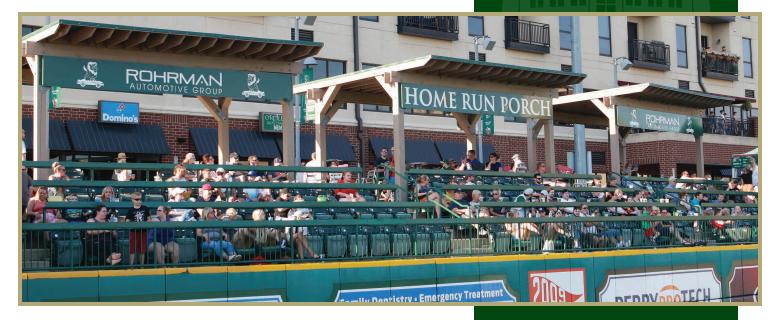

### **HOME RUN PORCH**

Positioned atop the left field wall, the Rohrman Automotive Group Home Run Porch provides the perfect area for one of your guests to catch a home run hit by your favorite player and take home a memory that will last for a lifetime!