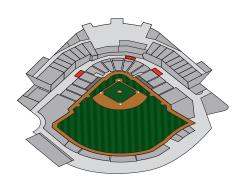

# **PICNIC PAVILION**

POSTGAME FIREWORKS:

ADULTS: 528

**NON-FIREWORKS GAME:** 

**ADULTS:** 

A 25% deposit is required within 30 days after your reservation is made

With terraced picnic table seating that wraps around the right field foul pole and extends down to field level, the Huntington University Picnic Pavilion is Parkview Field's largest picnic area. It can accommodate your company's party - large or small - with excellent service and personal attention.

#### **FEATURES**

- 50 game tickets (Maximum: 800 tickets) Min. group size for exclusivity: 700 guests up to 2,500 guests combined with other areas
- Reserved picnic tables during the game
- Covered food service area ensures your event will happen, rain or shine