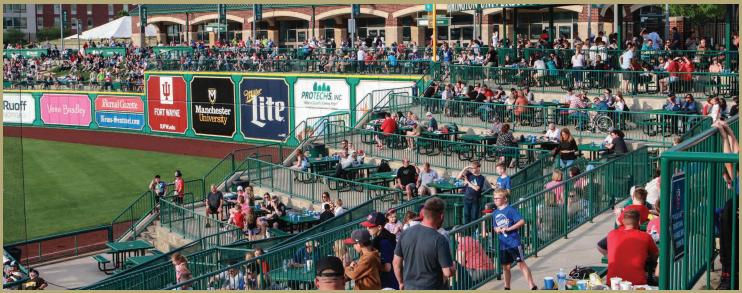

### **HOME RUN PORCH**

Positioned atop the left field wall, the Rohrman Automotive Group Home Run Porch provides the perfect area for one of your guests to catch a home run hit by your favorite player and take home a memory that will last for a lifetime!

#### **FEATURES**

- Accommodates 20 to 170 guests
- Padded ballpark-style seats with food and drink rails overlooking the field
- Located near the Sweetwater Fun Zone
- Grand Slam Package available, including in-game catering

**GAME TICKET ONLY:** 

\$**14**/TICKET

**GRAND SLAM PACKAGE:** 

ADULTS: \$30

CHILDREN: \$25