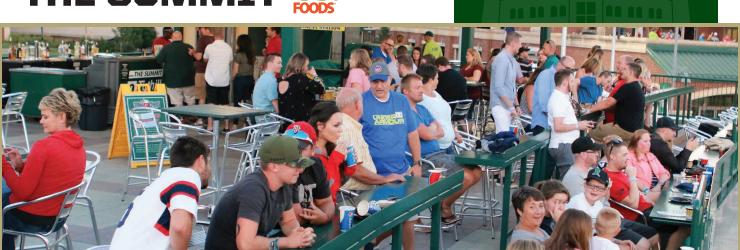

# THE SUMMIT US.

One of Parkview Field's most unique group seating areas - located atop the 400 Club - features an unmatched view of the field and the Fort Wayne skyline. Guests will feel like they are actually playing centerfield for the TinCaps!