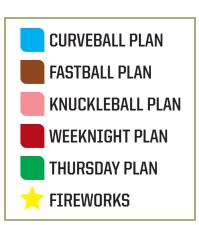

| DAY                              | DAY                             | DAY                             |
|                          |     | DAY<br>6:35 <sub>PM</sub>       | DAY<br>6:35 <sub>PM</sub>       | DAY<br>7:05 <sub>PM</sub>        | DAY<br>7:05 <sub>PM</sub>       | DAY<br>6:35 <sub>PM</sub>       |
| @SB<br>18<br>DAY         |     | DAY<br>6:35 <sub>PM</sub><br>20 | DAY<br>6:35 <sub>PM</sub><br>21 | <b>DAY</b> 7:05 <sub>PM</sub> 22 | DAY<br>7:05 <sub>PM</sub><br>23 | DAY<br>6:35 <sub>РМ</sub><br>24 |

ALL-STAR SEATS
\$154

RESERVED SEATS

These plans provide fans the flexibility you need with a wide selection of ticket options. With eight different combinations to choose from, there's a perfect plan for you to enjoy Parkview Field during the 2024 season.



# 17-GAME TICKET PLANS







|                          |     |                           | MAY                       | /                         |                           |                           |
|--------------------------|-----|---------------------------|---------------------------|---------------------------|---------------------------|---------------------------|
| SUN                      | MON | TUES                      | WED                       | THURS                     | FRI                       | SAT                       |
|                          |     |                           | 1                         | 2                         | 3                         | 4                         |
|                          |     |                           | @LC