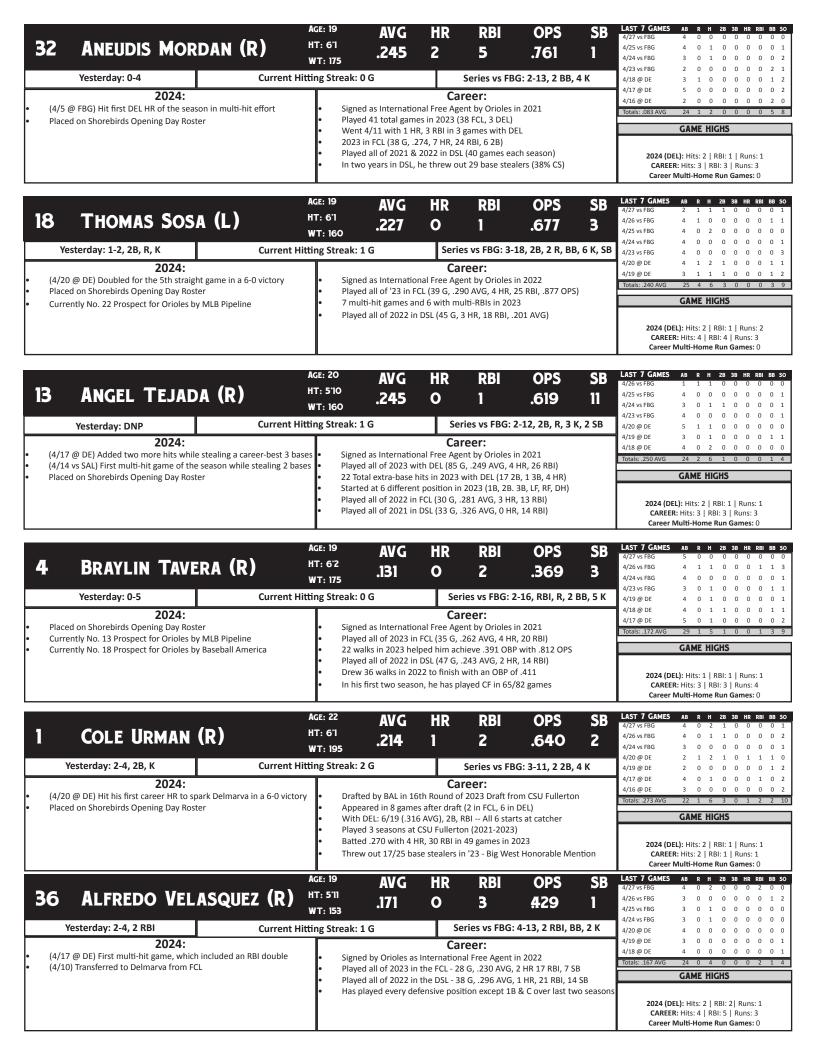

# SHOREBIRDS UP CLOSE

|               | ST | ART | s By | PO | SITI | ON |    |    |    |
|---------------|----|-----|------|----|------|----|----|----|----|
| Player        | С  | 1B  | 2B   | 3B | SS   | LF | CF | RF | DH |
| Acevedo       |    |     |      |    |      | 10 |    | 5  |    |
| Arias         |    |     | 1    |    | 5    |    |    |    | 2  |
| Costes        |    | 2   |      |    |      |    |    |    | 1  |
| Cunningham    |    |     |      |    |      |    |    | 1  | 1  |
| De Los Santos |    | 4   |      | 12 |      |    |    |    | 1  |
| Estrada       |    |     | 3    |    | 8    | 3  |    |    | 1  |
| Hernandez     |    | 5   |      |    |      |    |    |    | 1  |
| Hodo          |    |     |      |    |      | 5  | 4  | 2  | 3  |
| Mordan        | 8  | 6   |      |    |      |    |    |    | 1  |
| Romero        |    |     | 1    |    | 2    |    |    |    |    |
| Sosa          |    |     |      |    |      |    | 5  | 8  | 4  |
| Tejada        |    |     | 8    | 6  |      |    |    |    | 1  |
| Tavera        |    |     |      |    |      | 1  | 10 | 3  | 2  |
| Urman         | 11 | 2   |      |    |      |    |    |    |    |
| Velásquez     |    |     | 6    | 1  | 4    |    |    |    | 1  |

|               | RECC | RD  | BY B | AT T | ING | ORD | ER  |     |     |
|---------------|------|-----|------|------|-----|-----|-----|-----|-----|
| Player        | 1    | 2   | 3    | 4    | 5   | 6   | 7   | 8   | 9   |
| Acevedo       |      |     |      |      | 2-2 | 1-3 | 0-5 | 0-2 |     |
| Arias         | 0-5  | 0-1 |      |      | 0-1 | 0-1 |     |     |     |
| Costes        |      |     | 0-1  |      | 0-1 | 0-1 |     |     |     |
| Cunningham    | 0-2  |     |      |      |     |     |     |     |     |
| De Los Santos |      | 1-2 | 1-6  | 0-4  | 0-2 | 0-1 |     |     |     |
| Estrada       | 1-2  | 0-2 | 0-1  | 1-0  | 1-2 |     | 0-1 | 0-1 | 0-3 |
| Hernandez     |      |     |      |      |     |     | 0-1 | 2-3 |     |
| Hodo          |      |     |      |      | 0-1 | 2-4 | 0-6 | 0-1 |     |
| Mordan        |      |     | 0-3  | 1-7  | 0-2 | 0-1 |     | 0-1 |     |
| Romero        |      |     |      |      |     | 0-1 | 0-2 |     |     |
| Sosa          | 2-3  | 0-5 | 1-2  | 0-4  |     |     |     |     |     |
| Tejada        |      | 0-1 | 1-0  | 1-1  | 0-3 | 0-4 | 1-1 | 0-2 |     |
| Tavera        | 0-4  | 2-5 | 0-3  | 0-1  | 0-1 |     |     |     |     |
| Urman         |      |     |      |      |     |     | 2-0 | 0-3 | 1-7 |
| Velásquez     |      |     |      |      |     |     |     | 1-3 | 2-6 |

|               | RI  | ECOF | RD B | Y PC | SIT | ION |     |     |     |
|---------------|-----|------|------|------|-----|-----|-----|-----|-----|
| Player        | С   | 1B   | 2B   | 3B   | SS  | LF  | CF  | RF  | DH  |
| Acevedo       |     |      |      |      |     | 2-8 |     | 1-4 |     |
| Arias         |     |      | 0-1  |      | 0-5 |     |     |     | 0-2 |
| Costes        |     | 0-2  |      |      |     |     |     |     | 0-1 |
| Cunningham    |     |      |      |      |     |     |     | 0-1 | 0-1 |
| De Los Santos |     | 0-4  |      | 2-10 |     |     |     |     | 0-1 |
| Estrada       |     |      | 0-3  |      | 2-6 | 1-2 |     |     | 0-1 |
| Hernandez     |     | 2-3  |      |      |     |     |     |     | 0-1 |
| Hodo          |     |      |      |      |     | 0-5 | 1-3 | 0-2 | 0-3 |
| Mordan        | 0-8 | 1-5  |      |      |     |     |     |     | 0-1 |
| Romero        |     |      | 0-1  |      | 0-2 |     |     |     |     |
| Sosa          |     |      |      |      |     |     | 1-4 | 1-7 | 1-3 |
| Tejada        |     |      | 2-6  | 1-5  |     |     |     |     | 0-1 |
| Tavera        |     |      |      |      |     | 0-1 | 1-9 | 0-3 | 1-1 |
| Urman         | 3-8 | 0-2  |      |      |     |     |     |     |     |
| Velásquez     |     |      | 1-5  | 0-1  | 1-3 |     |     |     | 1-0 |

|               | ERRORLES | SS STREAKS  |         |
|---------------|----------|-------------|---------|
| Player        | Active   | Last Error  | Longest |
| Acevedo       | 15       |             | 15      |
| Arias         | 0        | 4/12 vs SAL | 1       |
| Costes        | 1        | 4/26 vs FBG | 2       |
| Cunningham    | 1        |             | 1       |
| De Los Santos | 6        | 4/19 @ DE   | 6       |
| Estrada       | 0        | 4/27 vs FBG | 6       |
| Hernandez     | 0        | 4/26 vs FBG | 2       |
| Hodo          | 12       |             | 12      |
| Mordan        | 2        | 4/23 vs FBG | 7       |
| Romero        | 3        |             | 3       |
| Sosa          | 5        | 4/19 @ DE   | 5       |
| Tejada        | 2        | 4/24 vs FBG | 3       |
| Tavera        | 9        | 4/10 vs SAL | 9       |
| Urman         | 9        | 4/11 vs SAL | 9       |
| Velásquez     | 3        | 4/24 vs FBG | 4       |

| CATCH            | ER'S | <b>BOX</b> |     |
|------------------|------|------------|-----|
| Player           | cs   | SBA        | CS% |
| Brayan Hernandez | 0    | 0          | 0%  |
| Aneudis Mordan   | 4    | 25         | 16% |
| Cole Urman       | 6    | 27         | 22% |
| TOTAL            | 10   | 52         | 19% |

|                                                                                                                                                                                                              | 2024                                                          | 4 DELMARVA SHOREBIRDS (                                                                                                            | CUMULATIVE RO | OSTER (33 <i>)</i>                                                                                                            |
|--------------------------------------------------------------------------------------------------------------------------------------------------------------------------------------------------------------|---------------------------------------------------------------|------------------------------------------------------------------------------------------------------------------------------------|---------------|-------------------------------------------------------------------------------------------------------------------------------|
|                                                                                                                                                                                                              | PITCHERS (18)                                                 | Infieli                                                                                                                            | DERS (7)      | OUTFIELDERS (5)                                                                                                               |
| Jacob Cravey Trey Gibson Grabiel Salazar Dominic Freeberger Blake Money Jared Beck Zane Barnhart Brayner Sanchez Alejandro Mendez Luis De Leon Michael Forret Jiorgeny Casimiri Riley Cooper Randy Berigüete | Harif Frias<br>Nestor German<br>Braxton Bragg<br>Ty Weatherly | Leandro Arias<br>Anderson De Los Santos<br>Noelberth Romero<br>Angel Tejada<br>Aron Estrada<br>Alfredo Velasquez<br>Maxwell Costes |               | Jake Cunningham Thomas Sosa Braylin Tavera Stiven Acevedo Doug Hodo  CATCHERS (3)  Aneudis Mordan Cole Urman Brayan Hernandez |

|               |    |            |      |     |   |             |    | Si | <b>10</b> | RE  | BIR  | DS UP (     | CLC | SE |      |     |       |             |     |      |     |       |
|---------------|----|------------|------|-----|---|-------------|----|----|-----------|-----|------|-------------|-----|----|------|-----|-------|-------------|-----|------|-----|-------|
|               |    | <u>IOM</u> | e Ri | JNS |   |             |    | Mu | LTI       | -HI | r Ga | MES         |     | M  | ULTI | ~RB | I GAN | MES         |     | R    | BIS |       |
| Player        | 1R | 2R         | 3R   | GS  | Т | Last HR     | 2  | 3  | 4         | 5+  | Т    | Last        | 2   | 3  | 4    | 5+  | Т     | Last        | Tie | Lead | GW  | 2-out |
| Acevedo       | 1  |            |      |     | 1 | 4/14 vs SAL | 3  |    |           |     | 3    | 4/26 vs FBG | 2   | 1  |      |     | 3     | 4/20 vs FBG |     | 1    |     | 3     |
| Arias         |    | 1          |      |     | 1 | 4/12 vs SAL |    |    | Π         |     |      |             | 1   |    |      |     | 1     | 4/12 vs SAL |     |      |     |       |
| Costes        |    |            |      |     |   |             | 1  |    |           |     | 1    | 4/25 vs FBG |     |    |      |     |       |             |     |      |     |       |
| Cunningham    |    |            |      |     |   |             |    |    |           |     |      |             |     |    |      |     |       |             |     |      |     |       |
| De Los Santos |    | 1          |      |     | 1 | 4/27 vs FBG | 2  |    |           |     | 2    | 4/9 vs SAL  | 1   | 1  |      |     | 2     | 4/27 vs FBG |     | 4    |     | 2     |
| Estrada       |    |            |      |     |   |             | 1  |    |           |     | 1    | 4/11 vs SAL |     | 1  |      |     | 1     | 4/7 @ FBG   | 1   | 1    |     |       |
| Hernandez     |    |            |      |     |   |             |    |    |           |     |      |             |     |    |      |     |       |             | 1   |      |     | 1     |
| Hodo          | 1  | 1          |      |     | 2 | 4/27 vs FBG | 1  |    |           |     | 1    | 4/27 vs FBG | 1   |    |      |     | 1     | 4/10 vs SAL |     |      |     | 1     |
| Mordan        | 2  |            |      |     | 2 | 4/10 vs SAL | 2  |    |           |     | 2    | 4/5 vs SAL  |     |    |      |     |       |             |     | 1    |     | 3     |
| Romero        |    |            |      |     |   |             |    |    |           |     |      |             |     |    |      |     |       |             |     |      |     |       |
| Sosa          |    |            |      |     |   |             | 4  |    | Г         |     | 4    | 4/25 vs FBG |     |    |      |     |       |             |     |      |     |       |
| Tejada        |    |            |      |     |   |             | 3  |    |           |     | 3    | 4/18 @ DE   |     |    |      |     |       |             |     | 1    |     |       |
| Tavera        |    |            |      |     |   |             |    |    |           |     |      |             |     |    |      |     |       |             | 1   |      |     | 1     |
| Urman         | 1  |            |      |     | 1 | 4/20 @ DE   | 2  |    |           |     | 2    | 4/27 vs FBG |     |    |      |     |       |             |     | 1    |     |       |
| Velásquez     |    |            |      |     |   |             | 2  |    |           |     | 2    | 4/27 vs FBG | 1   |    |      |     |       | 4/27 vs FBG | 1   |      |     | 2     |
| TOTAL         | 5  | 3          |      |     | 8 |             | 21 |    |           |     | 21   |             | 6   | 3  |      |     | 9     |             | 4   | 9    |     | 13    |

| ON-           | BASE STRE | AKS        | RBI ST | REAKS      |
|---------------|-----------|------------|--------|------------|
| Player        | Active    | Prev. Long | Active | Prev. Long |
| Acevedo       | 0         | 8          | 0      | 1          |
| Arias         | 0         | 7          | 0      | 1          |
| Costes        | 3         | 3          |        |            |
| Cunningham    | 0         | 1          |        |            |
| De Los Santos | 3         | 5          | 1      | 1          |
| Estrada       | 3         | 8          | 0      | 1          |
| Hernandez     | 1         | 2          | 0      | 3          |
| Hodo          | 2         | 7          | 1      | 1          |
| Mordan        | 0         | 9          | 0      | 2          |
| Romero        | 2         | 2          | 0      | 1          |
| Sosa          | 2         | 7          | 0      | 1          |
| Tejada        | 1         | 6          | 0      | 1          |
| Tavera        | 0         | 5          | 0      | 1          |
| Urman         | 2         | 3          | 0      | 1          |
| Velásquez     | 4         | 4          | 1      | 1          |