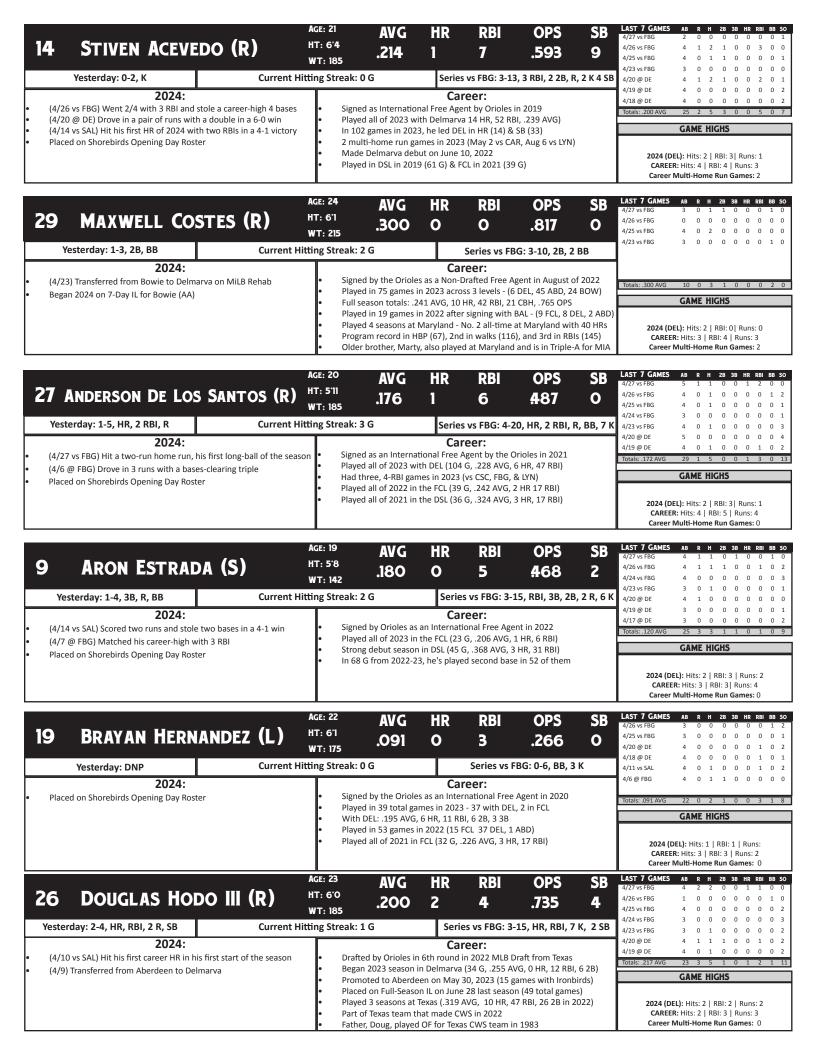

# SHOREBIRDS UP CLOSE

|               | ST | ART | s By | PO | SITI | ON |    |    |    |
|---------------|----|-----|------|----|------|----|----|----|----|
| Player        | С  | 1B  | 2B   | 3B | SS   | LF | CF | RF | DH |
| Acevedo       |    |     |      |    |      | 10 |    | 5  |    |
| Arias         |    |     | 1    |    | 5    |    |    |    | 2  |
| Costes        |    | 2   |      |    |      |    |    |    | 1  |
| Cunningham    |    |     |      |    |      |    |    | 1  | 1  |
| De Los Santos |    | 4   |      | 12 |      |    |    |    | 1  |
| Estrada       |    |     | 3    |    | 8    | 3  |    |    | 1  |
| Hernandez     |    | 5   |      |    |      |    |    |    | 1  |
| Hodo          |    |     |      |    |      | 5  | 4  | 2  | 3  |
| Mordan        | 8  | 6   |      |    |      |    |    |    | 1  |
| Romero        |    |     | 1    |    | 2    |    |    |    |    |
| Sosa          |    |     |      |    |      |    | 5  | 8  | 4  |
| Tejada        |    |     | 8    | 6  |      |    |    |    | 1  |
| Tavera        |    |     |      |    |      | 1  | 10 | 3  | 2  |
| Urman         | 11 | 2   |      |    |      |    |    |    |    |
| Velásquez     |    |     | 6    | 1  | 4    |    |    |    | 1  |

|               | RECC | RD  | BY B | AT T | ING | ORD | ER  |     |     |
|---------------|------|-----|------|------|-----|-----|-----|-----|-----|
| Player        | 1    | 2   | 3    | 4    | 5   | 6   | 7   | 8   | 9   |
| Acevedo       |      |     |      |      | 2-2 | 1-3 | 0-5 | 0-2 |     |
| Arias         | 0-5  | 0-1 |      |      | 0-1 | 0-1 |     |     |     |
| Costes        |      |     | 0-1  |      | 0-1 | 0-1 |     |     |     |
| Cunningham    | 0-2  |     |      |      |     |     |     |     |     |
| De Los Santos |      | 1-2 | 1-6  | 0-4  | 0-2 | 0-1 |     |     |     |
| Estrada       | 1-2  | 0-2 | 0-1  | 1-0  | 1-2 |     | 0-1 | 0-1 | 0-3 |
| Hernandez     |      |     |      |      |     |     | 0-1 | 2-3 |     |
| Hodo          |      |     |      |      | 0-1 | 2-4 | 0-6 | 0-1 |     |
| Mordan        |      |     | 0-3  | 1-7  | 0-2 | 0-1 |     | 0-1 |     |
| Romero        |      |     |      |      |     | 0-1 | 0-2 |     |     |
| Sosa          | 2-3  | 0-5 | 1-2  | 0-4  |     |     |     |     |     |
| Tejada        |      | 0-1 | 1-0  | 1-1  | 0-3 | 0-4 | 1-1 | 0-2 |     |
| Tavera        | 0-4  | 2-5 | 0-3  | 0-1  | 0-1 |     |     |     |     |
| Urman         |      |     |      |      |     |     | 2-0 | 0-3 | 1-7 |
| Velásquez     |      |     |      |      |     |     |     | 1-3 | 2-6 |

|               | RI  | ECOF | RD B | Y PC | SIT | ION |     |     |     |
|---------------|-----|------|------|------|-----|-----|-----|-----|-----|
| Player        | С   | 1B   | 2B   | 3B   | SS  | LF  | CF  | RF  | DH  |
| Acevedo       |     |      |      |      |     | 2-8 |     | 1-4 |     |
| Arias         |     |      | 0-1  |      | 0-5 |     |     |     | 0-2 |
| Costes        |     | 0-2  |      |      |     |     |     |     | 0-1 |
| Cunningham    |     |      |      |      |     |     |     | 0-1 | 0-1 |
| De Los Santos |     | 0-4  |      | 2-10 |     |     |     |     | 0-1 |
| Estrada       |     |      | 0-3  |      | 2-6 | 1-2 |     |     | 0-1 |
| Hernandez     |     | 2-3  |      |      |     |     |     |     | 0-1 |
| Hodo          |     |      |      |      |     | 0-5 | 1-3 | 0-2 | 0-3 |
| Mordan        | 0-8 | 1-5  |      |      |     |     |     |     | 0-1 |
| Romero        |     |      | 0-1  |      | 0-2 |     |     |     |     |
| Sosa          |     |      |      |      |     |     | 1-4 | 1-7 | 1-3 |
| Tejada        |     |      | 2-6  | 1-5  |     |     |     |     | 0-1 |
| Tavera        |     |      |      |      |     | 0-1 | 1-9 | 0-3 | 1-1 |
| Urman         | 3-8 | 0-2  |      |      |     |     |     |     |     |
| Velásquez     |     |      | 1-5  | 0-1  | 1-3 |     |     |     | 1-0 |

|               | ERRORLES | SS STREAKS  |         |
|---------------|----------|-------------|---------|
| Player        | Active   | Last Error  | Longest |
| Acevedo       | 15       |             | 15      |
| Arias         | 0        | 4/12 vs SAL | 1       |
| Costes        | 1        | 4/26 vs FBG | 2       |
| Cunningham    | 1        |             | 1       |
| De Los Santos | 6        | 4/19 @ DE   | 6       |
| Estrada       | 0        | 4/27 vs FBG | 6       |
| Hernandez     | 0        | 4/26 vs FBG | 2       |
| Hodo          | 12       |             | 12      |
| Mordan        | 2        | 4/23 vs FBG | 7       |
| Romero        | 3        |             | 3       |
| Sosa          | 5        | 4/19 @ DE   | 5       |
| Tejada        | 2        | 4/24 vs FBG | 3       |
| Tavera        | 9        | 4/10 vs SAL | 9       |
| Urman         | 9        | 4/11 vs SAL | 9       |
| Velásquez     | 3        | 4/24 vs FBG | 4       |

| CATCH            | ER'S | <b>BOX</b> |     |
|------------------|------|------------|-----|
| Player           | cs   | SBA        | CS% |
| Brayan Hernandez | 0    | 0          | 0%  |
| Aneudis Mordan   | 4    | 25         | 16% |
| Cole Urman       | 6    | 27         | 22% |
| TOTAL            | 10   | 52         | 19% |

|                                                                                                                                                                                                              | 2024                                                          | 4 DELMARVA SHOREBIRDS (                                                                                                            | CUMULATIVE RO | OSTER (33 <i>)</i>                                                                                                            |
|--------------------------------------------------------------------------------------------------------------------------------------------------------------------------------------------------------------|---------------------------------------------------------------|------------------------------------------------------------------------------------------------------------------------------------|---------------|-------------------------------------------------------------------------------------------------------------------------------|
|                                                                                                                                                                                                              | PITCHERS (18)                                                 | Infieli                                                                                                                            | DERS (7)      | OUTFIELDERS (5)                                                                                                               |
| Jacob Cravey Trey Gibson Grabiel Salazar Dominic Freeberger Blake Money Jared Beck Zane Barnhart Brayner Sanchez Alejandro Mendez Luis De Leon Michael Forret Jiorgeny Casimiri Riley Cooper Randy Berigüete | Harif Frias<br>Nestor German<br>Braxton Bragg<br>Ty Weatherly | Leandro Arias<br>Anderson De Los Santos<br>Noelberth Romero<br>Angel Tejada<br>Aron Estrada<br>Alfredo Velasquez<br>Maxwell Costes |               | Jake Cunningham Thomas Sosa Braylin Tavera Stiven Acevedo Doug Hodo  CATCHERS (3)  Aneudis Mordan Cole Urman Brayan Hernandez |

|               |    |            |      |     |   |             |    | Si | <b>10</b> | RE  | BIR  | DS UP (     | CLC | SE |      |     |       |             |     |      |     |       |
|---------------|----|------------|------|-----|---|-------------|----|----|-----------|-----|------|-------------|-----|----|------|-----|-------|-------------|-----|------|-----|-------|
|               |    | <u>IOM</u> | e Ri | JNS |   |             |    | Mu | LTI       | -HI | r Ga | MES         |     | M  | ULTI | ~RB | I GAN | MES         |     | R    | BIS |       |
| Player        | 1R | 2R         | 3R   | GS  | Т | Last HR     | 2  | 3  | 4         | 5+  | Т    | Last        | 2   | 3  | 4    | 5+  | Т     | Last        | Tie | Lead | GW  | 2-out |
| Acevedo       | 1  |            |      |     | 1 | 4/14 vs SAL | 3  |    |           |     | 3    | 4/26 vs FBG | 2   | 1  |      |     | 3     | 4/20 vs FBG |     | 1    |     | 3     |
| Arias         |    | 1          |      |     | 1 | 4/12 vs SAL |    |    | Π         |     |      |             | 1   |    |      |     | 1     | 4/12 vs SAL |     |      |     |       |
| Costes        |    |            |      |     |   |             | 1  |    |           |     | 1    | 4/25 vs FBG |     |    |      |     |       |             |     |      |     |       |
| Cunningham    |    |            |      |     |   |             |    |    |           |     |      |             |     |    |      |     |       |             |     |      |     |       |
| De Los Santos |    | 1          |      |     | 1 | 4/27 vs FBG | 2  |    |           |     | 2    | 4/9 vs SAL  | 1   | 1  |      |     | 2     | 4/27 vs FBG |     | 4    |     | 2     |
| Estrada       |    |            |      |     |   |             | 1  |    |           |     | 1    | 4/11 vs SAL |     | 1  |      |     | 1     | 4/7 @ FBG   | 1   | 1    |     |       |
| Hernandez     |    |            |      |     |   |             |    |    |           |     |      |             |     |    |      |     |       |             | 1   |      |     | 1     |
| Hodo          | 1  | 1          |      |     | 2 | 4/27 vs FBG | 1  |    |           |     | 1    | 4/27 vs FBG | 1   |    |      |     | 1     | 4/10 vs SAL |     |      |     | 1     |
| Mordan        | 2  |            |      |     | 2 | 4/10 vs SAL | 2  |    |           |     | 2    | 4/5 vs SAL  |     |    |      |     |       |             |     | 1    |     | 3     |
| Romero        |    |            |      |     |   |             |    |    |           |     |      |             |     |    |      |     |       |             |     |      |     |       |
| Sosa          |    |            |      |     |   |             | 4  |    | Г         |     | 4    | 4/25 vs FBG |     |    |      |     |       |             |     |      |     |       |
| Tejada        |    |            |      |     |   |             | 3  |    |           |     | 3    | 4/18 @ DE   |     |    |      |     |       |             |     | 1    |     |       |
| Tavera        |    |            |      |     |   |             |    |    |           |     |      |             |     |    |      |     |       |             | 1   |      |     | 1     |
| Urman         | 1  |            |      |     | 1 | 4/20 @ DE   | 2  |    |           |     | 2    | 4/27 vs FBG |     |    |      |     |       |             |     | 1    |     |       |
| Velásquez     |    |            |      |     |   |             | 2  |    |           |     | 2    | 4/27 vs FBG | 1   |    |      |     |       | 4/27 vs FBG | 1   |      |     | 2     |
| TOTAL         | 5  | 3          |      |     | 8 |             | 21 |    |           |     | 21   |             | 6   | 3  |      |     | 9     |             | 4   | 9    |     | 13    |

| ON-           | BASE STRE | AKS        | RBI ST | REAKS      |
|---------------|-----------|------------|--------|------------|
| Player        | Active    | Prev. Long | Active | Prev. Long |
| Acevedo       | 0         | 8          | 0      | 1          |
| Arias         | 0         | 7          | 0      | 1          |
| Costes        | 3         | 3          |        |            |
| Cunningham    | 0         | 1          |        |            |
| De Los Santos | 3         | 5          | 1      | 1          |
| Estrada       | 3         | 8          | 0      | 1          |
| Hernandez     | 1         | 2          | 0      | 3          |
| Hodo          | 2         | 7          | 1      | 1          |
| Mordan        | 0         | 9          | 0      | 2          |
| Romero        | 2         | 2          | 0      | 1          |
| Sosa          | 2         | 7          | 0      | 1          |
| Tejada        | 1         | 6          | 0      | 1          |
| Tavera        | 0         | 5          | 0      | 1          |
| Urman         | 2         | 3          | 0      | 1          |
| Velásquez     | 4         | 4          | 1      | 1          |