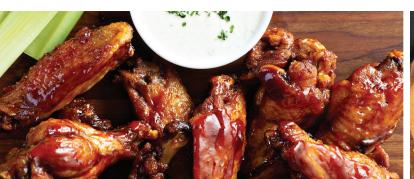

## Appetizers

Serves approximately 12 guests

| <b>All-Natural Chicken Tenders</b><br>24 tenders, served with cool ranch and<br>barbeque dipping sauce                                                                           | 120 |
|----------------------------------------------------------------------------------------------------------------------------------------------------------------------------------|-----|
| <b>Crispy Chicken Wings</b><br>Classic Buffalo and barbeque wings, served wit<br>cool ranch dressing and celery sticks (36 per order<br>Pairs nicely with Canyon Road Chardonnay |     |
| <b>Bat O'Rings</b><br>A tower of beer battered onion rings, served<br>with chipotle ranch                                                                                        | 45  |
| <b>Cheese Curds Basket</b><br>White cheddar cheese battered and served<br>with marinara sauce                                                                                    | 80  |