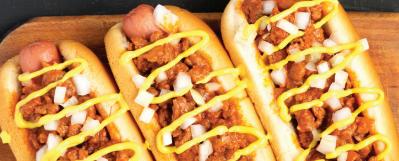

## From The Grill

Serves approximately 12 guests

| All Beef Hot Dogs                                                                                                                                           | 115      |
|-------------------------------------------------------------------------------------------------------------------------------------------------------------|----------|
| 12 Grilled hot dogs served with freshly baked<br>and traditional condiments of shredded chees<br>diced onions, relish, ketchup and mustard<br>Add Chili +20 |          |
| Gourmet Burgers                                                                                                                                             | 160      |
| 12 All beef patties on freshly baked buns. Ser-<br>with crisp lettuce, sliced tomatoes, red onions<br>dill pickles, cheddar cheese, ketchup and mus         | , sliced |