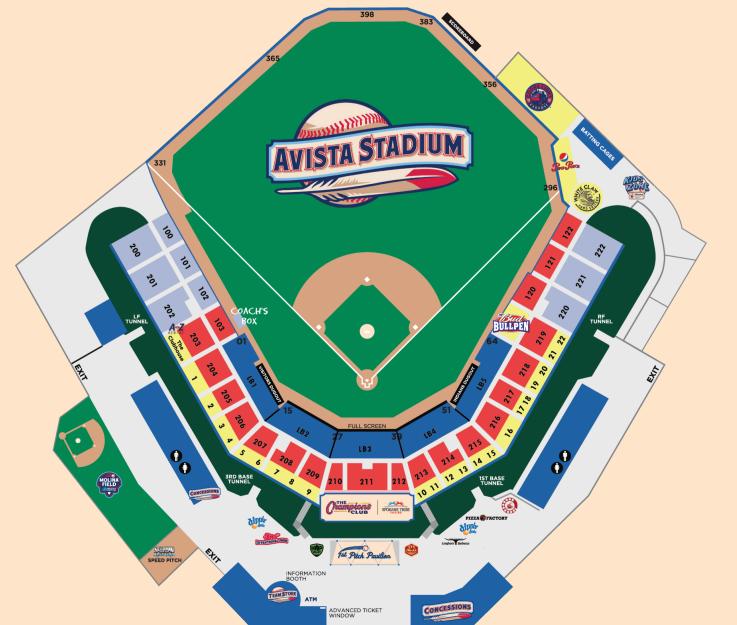

### AVISTA STADIUM MAP & TICKET INFORMATION

- Lower Box Seats
  - Advanced Purchase \$23.00 Day of Game \$26.00
- Upper Box Seats Advanced Purchase

Day of Game

**Reserved Bench Seats** Adult Advanced Purchase \$9.00 Adult Day of Game \$10.00

Seniors & Military w/ID **Hospitality Areas** 

Kids (12 & Under)

- All tickets subject to additional service fee -

(509) 343-OTTO (6886) **SPOKANEINDIANS.COM**