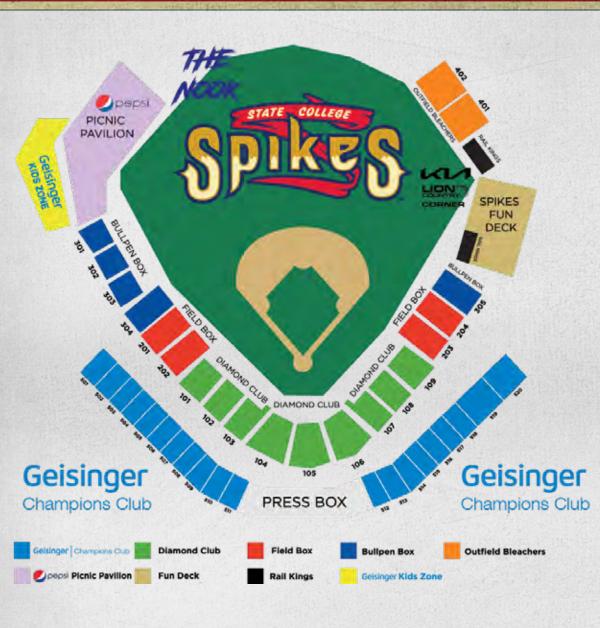

# **SEATING CHART**

**Geisinger Champions Club** - Entertain your clients, co-workers or friends inside a luxury suite on the Geisinger Champions Club level. Suites in the Geisinger Champions Club can be rented by individuals or groups on a single-game basis throughout the season or for non-gameday events, such as football tailgates, meetings or other special occasions to make big league dreams come true. The Geisinger Champions Club combines first-class service with state-of-the-art amenities. Based on the size of your group or event, you can choose either 20-, 40- or 80-person suites. Call (814) 272-1711 for more information on booking a suite in the Geisinger Champions Club.

#### -H-

**Handicapped Access** - Medlar Field at Lubrano Park is completely wheelchair accessible. Wheelchair patrons should enter through the Main Gate on Porter Road, and either access their field level seats through the concourse, or take the elevator, located on the first base side of the stadium, to the Geisinger Champions Club. To inquire about wheelchair seating, please call the Spikes Ticket Office at (814) 272-1711.