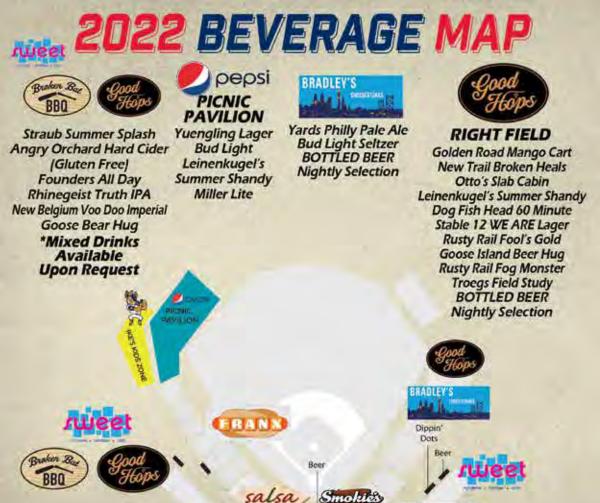

#### W.R. HICKEY PORTABLE

Yuengling Lager Bud Light Troegs Field Study Bud Light Seltzer - Black Cherry White Claw Mike's Hard Lemonade Seltzer New Belgium Fruit Smash Hard Settzer BOTTLED & CANNED BEER Nightly Selection

#### HOME PLATE PORTABLES

Axemann Black Razz Evil Genius Stacy's Mom Dog Fish Head 60 Minute IPA Leinenkugel's Summer Shandy Sierra Nevada Hazy Little Thing New Belgium Juice Force Troegs Perpetual IPA Sly Fox Alex's Raspberry Lemonade Ale

#### SECTION 104 Bud Light

Yuengling Lager Kona Big Wave Michelob Ultra Coors Light Leinenkugel's Summer Shandy Sam Adams Summer Ale Miller Lite Blue Moon Yuengling Flight

#### burserteela

Miller Lite Bud Light Yuengling Lager Michelob Ultra

#### BOTTLED BEER PORTABLE BOTTLED BEER

BOTTLED BEER Nightly Selection

5

#### NITTANY BEVERAGE PORTABLE

BOTTOM BY TAX 5"

Blue Moon Angry Orchard Hard Rose Cider (Gluten Free) Evil Genius No Crying in Baseball Dog Fish Head Seaquentch Truly Hard Seltzer BOTTLED & CANNED BEER Nightly Selection

#### BOTTOM OF THE 5T

SEVEN MOUNTAINS WINE CELLARS WINE ON TAP Ten Point Red Chardonnay Blackberry Merlot Tickled Pink \*Mixed Drinks Available Upon Request

STATECOLLEGESPIKES.com