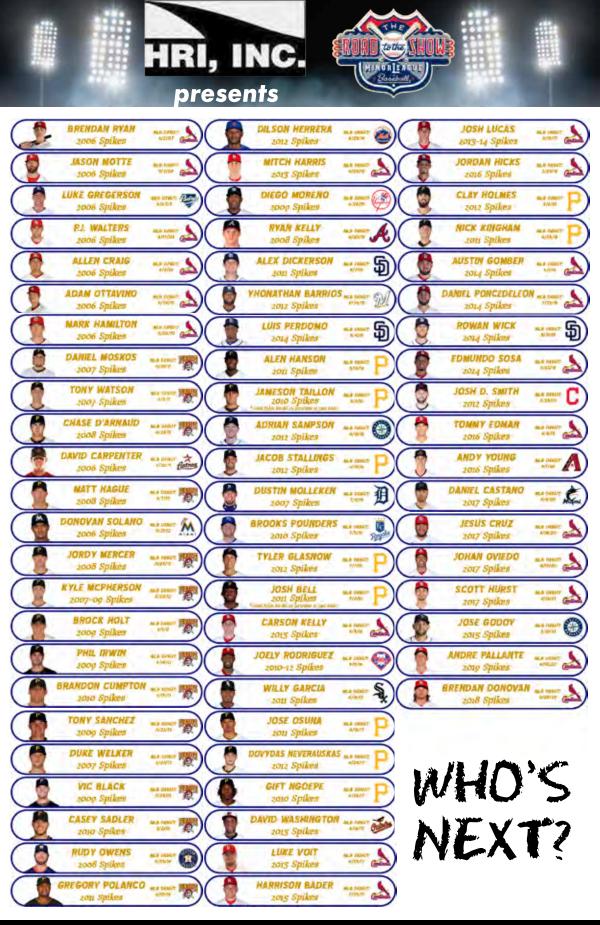

31

**Roster** - The Spikes' roster is controlled by Prep Baseball Report, which assigns players to all six Major League Baseball Draft League teams. The Spikes' roster of players will change throughout the season, featuring draft-eligible prospects from all over the nation competing to improve their position in mid-July's MLB Draft for the first half of the season, followed by players starting their professional careers in the second half of the season.