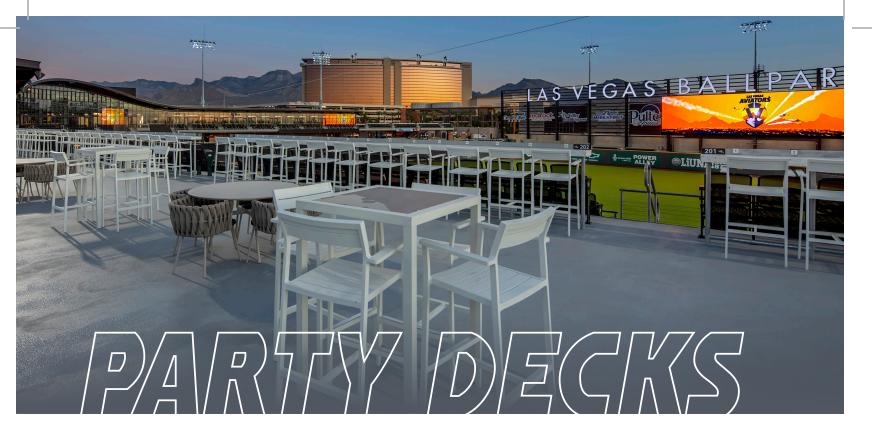

### STEINER'S A NEVADA STYLE PUB PARTY DECK JAGUAR LAND ROVER PARTY DECK

### LOCATED DOWN THE FIRST AND THIRD BASELINES

With a picturesque view of the ballpark and Las Vegas Strip skyline, our Party Decks feature an exclusive, open-air space perfect for groups of up to 450 fans on each side. Party Deck group ticket pricing includes food.