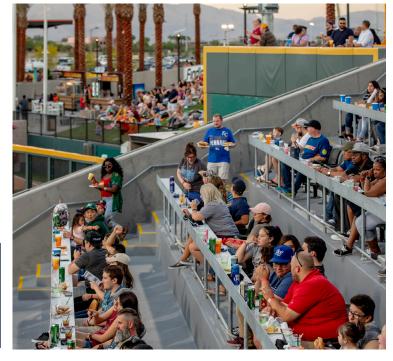

### LOCATED DOWN THE FIRST AND THIRD BASELINE

Relax in our corner section with mesh-backed swivel seats, a drink rail, and catering set at the top of the section.

Select from three full-service Party Corner menus.

# **GROUP TICKETS:** \$50 EACH

(Minimum order 25 tickets)

Subject to change depending on night of the week.

## Choose from three Party Deck menu options that include:

Appetizers, entrees, sweet treats, and non-alcoholic beverages!