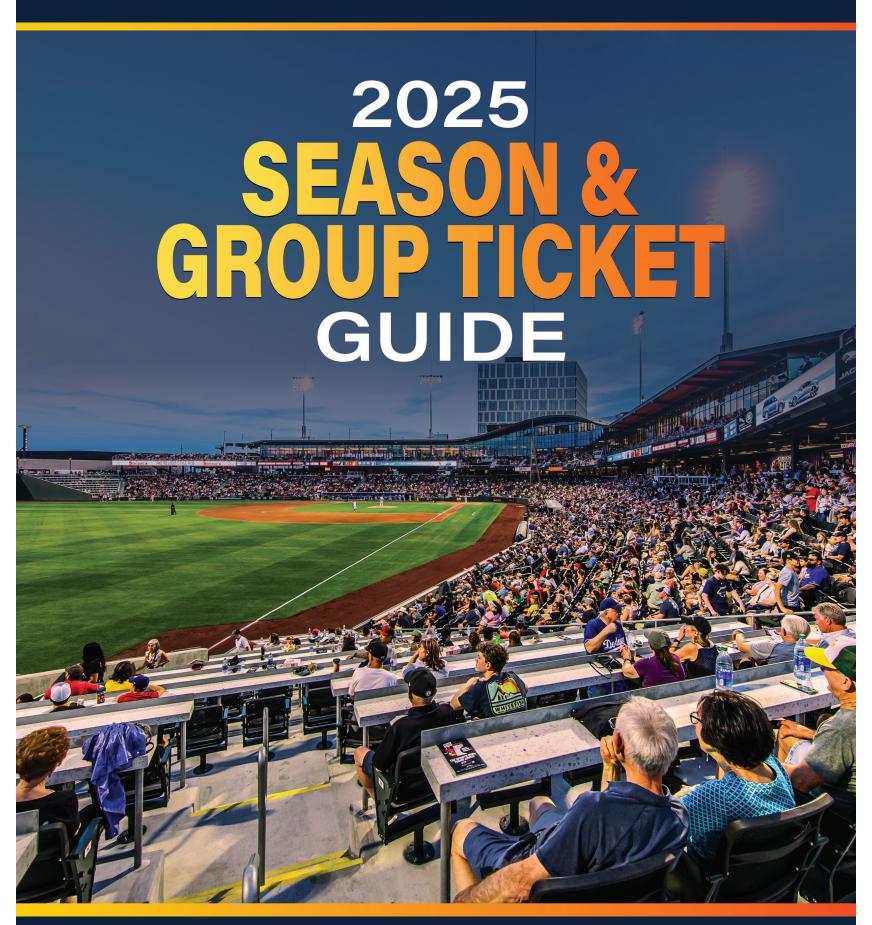

LIFE IS BETTER AT LAS VEGAS BALLPARK

Las Vegas Ballpark continues to be a hit with Southern Nevada baseball fans. Since opening in April 2019, the home of the Las Vegas Aviators, Triple-A Affiliate of the Athletics, has welcomed over 2,585,373 fans & 93 sellouts over 5 years — the largest four-season total in the 42-year history of the franchise.

Located on eight acres in Downtown Summerlin, the Ballpark boasts a capacity of 8,196 and offers a wide range of seating options including 22 suites throughout the Club Level, 400 club seats, two party decks, picnic tables, kids' splash pad, bars and even a pool beyond the right centerfield wall. The Ballpark also features the largest, state-of-the-art LED scoreboard in Minor League Baseball. This season is packed with a wide variety of theme nights, promotional giveaways and fantastic fireworks shows.

Fan-friendly food and beverage offerings can be found throughout the venue including several concessions stands featuring an elevated culinary experience designed to establish the venue as both, a world-class baseball stadium and top-notch culinary destination for the entire family. Featured food items include the Burnt End Burritos, Helmet Nachos, Burger of the Homestand, Ice Cream Sundaes and Frozen Bananas.