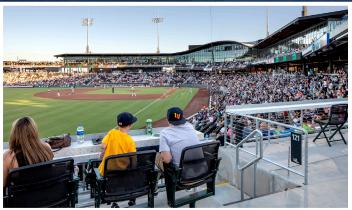

Located on eight acres in Downtown Summerlin, the Ballpark boasts a capacity of 8,196 and offers a wide range of seating options including 22 suites throughout the Club Level, 400 club seats, two party decks, picnic tables, kids' splash pad, bars and even a pool beyond the right centerfield wall. The Ballpark also features the largest, state-of-the-art LED scoreboard in Minor League Baseball. This season is packed with a wide variety of theme nights, promotional giveaways and fantastic fireworks shows.

Fan-friendly food and beverage offerings can be found throughout the venue including several concessions stands featuring an elevated culinary experience designed to establish the venue as both, a world-class baseball stadium and top-notch culinary destination for the entire family. Featured food items include the Burnt End Burritos, Helmet Nachos, Burger of the Homestand, Ice Cream Sundaes and Frozen Bananas.