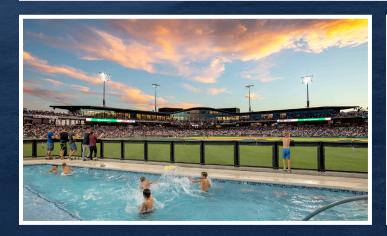

### HOME RUN POOL

### LOCATED BEHIND THE RIGHT CENTER FIELD WALL

Catch a game poolside! Ideal for a summer splash outing for up to 50 fans. Private pool rental includes 50 game tickets. Pool includes catering package. Choose from three pool menu options.