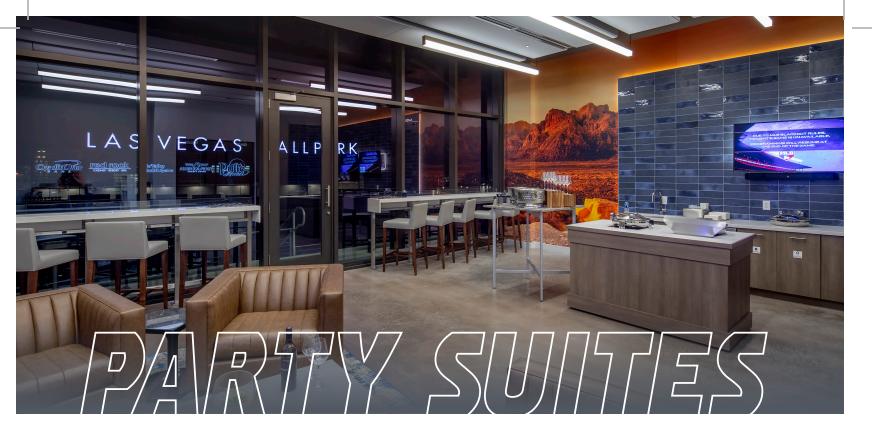

### LOCATED DOWN THE FIRST AND THIRD BASELINES

Enjoy all the excitement of a Las Vegas Aviators baseball game in one of our three party suites, available for nightly rentals during home games.

Your group outing will be held in the comfort of our climate controlled suites with exclusive Club and Suite Level access.

Guests will also have the opportunity to take in the ballgame from our air-ventilated mesh seats located directly outside of your event suite.

20-TICKET SUITE: \$1,350 PER GAME 40-TICKET SUITE: \$2,200 PER GAME 60-TICKET SUITE: \$3,000 PER GAME

In-Suite Television
Nightly Catering
Hosted Bar Service
Climate Controlled
Dedicated Suite Attendant

# 

Exclusive Group Access
Private Entrance/Elevator
Private Club Level Restrooms
Upgraded Food & Beverage