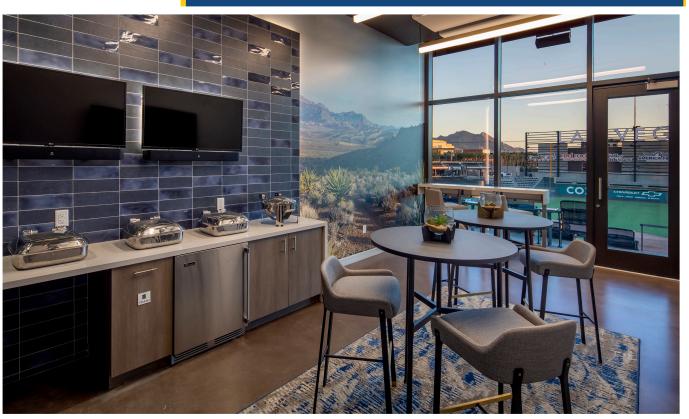

### LOCATED DOWN THE FIRST AND THIRD BASELINES

Enjoy all the excitement of a Las Vegas Aviators baseball game in one of our three party suites, available for nightly rentals during home games.

Your group outing will be held in the comfort of our climate controlled suites with exclusive Club and Suite Level access.

Guests will also have the opportunity to take in the ballgame from our air-ventilated mesh seats located directly outside of your event suite.

20-TICKET SUITE: \$1,350 PER GAME 40-TICKET SUITE: \$2,200 PER GAME 60-TICKET SUITE: \$3,000 PER GAME

In-Suite Television
Nightly Catering
Hosted Bar Service
Climate Controlled
Dedicated Suite Attendant

# 

Exclusive Group Access
Private Entrance/Elevator
Private Club Level Restrooms
Upgraded Food & Beverage