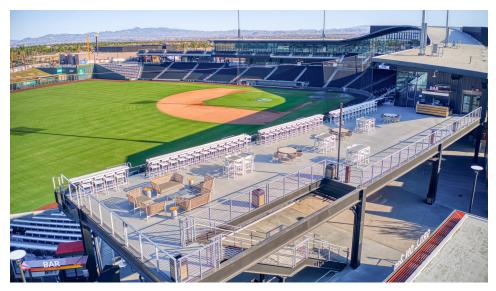

### LOCATED DOWN THE FIRST AND THIRD BASELINES

With a picturesque view of the ballpark and Las Vegas Strip skyline, our Party Decks feature an exclusive, open-air space perfect for groups of up to 450 fans on each side. Party Deck group ticket pricing includes food.

### LOCATED DOWN THE FIRST AND THIRD BASELINES

Enjoy all the excitement of a Las Vegas Aviators baseball game in one of our three party suites, available for nightly rentals during home games.

Your group outing will be held in the comfort of our climate controlled suites with exclusive Club and Suite Level access.

Guests will also have the opportunity to take in the ballgame from our air-ventilated mesh seats located directly outside of your event suite.

20-TICKET SUITE: \$1,350 PER GAME 40-TICKET SUITE: \$2,200 PER GAME 60-TICKET SUITE: \$3,000 PER GAME