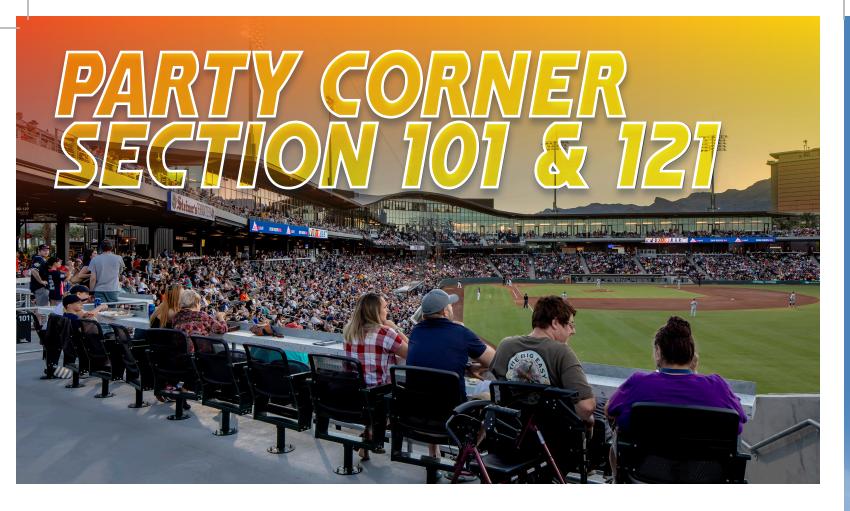

### LOCATED DOWN THE FIRST AND THIRD BASELINE

Relax in our corner section with mesh-backed swivel seats, a drink rail, and catering set at the top of the section.

Select from three full-service Party Corner menus.

# **GROUP TICKETS:** \$50 EACH

(Minimum order 25 tickets)

Subject to change depending on night of the week.

## Choose from three Party Deck menu options that include:

Appetizers, entrees, sweet treats, and non-alcoholic beverages!