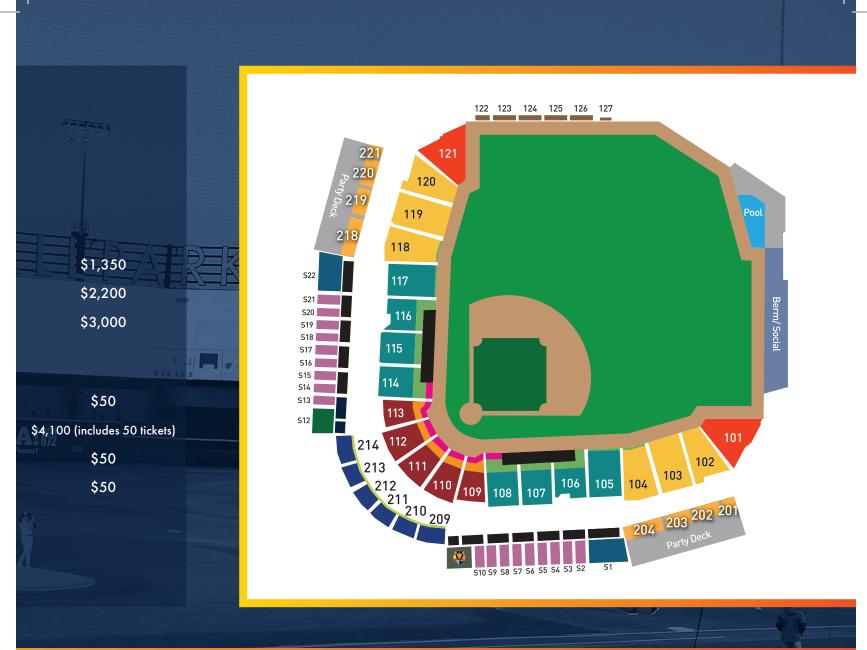

| ower Bowl                   | Full Season   | Half Season | Quarter Season                                                                                                                                                                                                                                                                                                                                                                                                                                                                                                                                                                                                                                                                                                                                                                                                                                                                                                                                                                                                                                                                                                                                                                                                                                                                                                                                                                                                                                                                                                                                                                                                                                                                                                                                                                                                                                                                                                                                                                                                                                                                                                                | Group Tickets |
|-----------------------------|---------------|-------------|-------------------------------------------------------------------------------------------------------------------------------------------------------------------------------------------------------------------------------------------------------------------------------------------------------------------------------------------------------------------------------------------------------------------------------------------------------------------------------------------------------------------------------------------------------------------------------------------------------------------------------------------------------------------------------------------------------------------------------------------------------------------------------------------------------------------------------------------------------------------------------------------------------------------------------------------------------------------------------------------------------------------------------------------------------------------------------------------------------------------------------------------------------------------------------------------------------------------------------------------------------------------------------------------------------------------------------------------------------------------------------------------------------------------------------------------------------------------------------------------------------------------------------------------------------------------------------------------------------------------------------------------------------------------------------------------------------------------------------------------------------------------------------------------------------------------------------------------------------------------------------------------------------------------------------------------------------------------------------------------------------------------------------------------------------------------------------------------------------------------------------|---------------|
| Home Plate Diamond          | \$2,750       | -           | - 133                                                                                                                                                                                                                                                                                                                                                                                                                                                                                                                                                                                                                                                                                                                                                                                                                                                                                                                                                                                                                                                                                                                                                                                                                                                                                                                                                                                                                                                                                                                                                                                                                                                                                                                                                                                                                                                                                                                                                                                                                                                                                                                         | -             |
| Home Plate Prime            | \$1,900       | -           |                                                                                                                                                                                                                                                                                                                                                                                                                                                                                                                                                                                                                                                                                                                                                                                                                                                                                                                                                                                                                                                                                                                                                                                                                                                                                                                                                                                                                                                                                                                                                                                                                                                                                                                                                                                                                                                                                                                                                                                                                                                                                                                               |               |
| Home Plate Box              | \$1,600       | \$880       | \$460                                                                                                                                                                                                                                                                                                                                                                                                                                                                                                                                                                                                                                                                                                                                                                                                                                                                                                                                                                                                                                                                                                                                                                                                                                                                                                                                                                                                                                                                                                                                                                                                                                                                                                                                                                                                                                                                                                                                                                                                                                                                                                                         | \$32          |
| Dugout Prime                | \$1,500       | 變數          | -                                                                                                                                                                                                                                                                                                                                                                                                                                                                                                                                                                                                                                                                                                                                                                                                                                                                                                                                                                                                                                                                                                                                                                                                                                                                                                                                                                                                                                                                                                                                                                                                                                                                                                                                                                                                                                                                                                                                                                                                                                                                                                                             | \$26          |
| Dugout Box                  | \$1,300       | \$715       | \$374                                                                                                                                                                                                                                                                                                                                                                                                                                                                                                                                                                                                                                                                                                                                                                                                                                                                                                                                                                                                                                                                                                                                                                                                                                                                                                                                                                                                                                                                                                                                                                                                                                                                                                                                                                                                                                                                                                                                                                                                                                                                                                                         | \$21          |
| Outfield Box                | \$1,000       | \$550       | \$288                                                                                                                                                                                                                                                                                                                                                                                                                                                                                                                                                                                                                                                                                                                                                                                                                                                                                                                                                                                                                                                                                                                                                                                                                                                                                                                                                                                                                                                                                                                                                                                                                                                                                                                                                                                                                                                                                                                                                                                                                                                                                                                         | \$16          |
| Home Run Porch              | \$1,400       | \$770       | \$443                                                                                                                                                                                                                                                                                                                                                                                                                                                                                                                                                                                                                                                                                                                                                                                                                                                                                                                                                                                                                                                                                                                                                                                                                                                                                                                                                                                                                                                                                                                                                                                                                                                                                                                                                                                                                                                                                                                                                                                                                                                                                                                         | \$50          |
| Berm/Social                 | \$700         | 加力前台        | -                                                                                                                                                                                                                                                                                                                                                                                                                                                                                                                                                                                                                                                                                                                                                                                                                                                                                                                                                                                                                                                                                                                                                                                                                                                                                                                                                                                                                                                                                                                                                                                                                                                                                                                                                                                                                                                                                                                                                                                                                                                                                                                             | \$12          |
| Section 209-214, Row 1      | \$3,100       |             | - 1 1                                                                                                                                                                                                                                                                                                                                                                                                                                                                                                                                                                                                                                                                                                                                                                                                                                                                                                                                                                                                                                                                                                                                                                                                                                                                                                                                                                                                                                                                                                                                                                                                                                                                                                                                                                                                                                                                                                                                                                                                                                                                                                                         | 150 775       |
| Section 209-214, Row 1      | \$3,100       |             |                                                                                                                                                                                                                                                                                                                                                                                                                                                                                                                                                                                                                                                                                                                                                                                                                                                                                                                                                                                                                                                                                                                                                                                                                                                                                                                                                                                                                                                                                                                                                                                                                                                                                                                                                                                                                                                                                                                                                                                                                                                                                                                               |               |
|                             | <b>V2,330</b> |             | With the second | G-USA         |
| uites                       |               |             |                                                                                                                                                                                                                                                                                                                                                                                                                                                                                                                                                                                                                                                                                                                                                                                                                                                                                                                                                                                                                                                                                                                                                                                                                                                                                                                                                                                                                                                                                                                                                                                                                                                                                                                                                                                                                                                                                                                                                                                                                                                                                                                               |               |
| 20 Person Suite             | \$75,000      |             | <b>在</b>                                                                                                                                                                                                                                                                                                                                                                                                                                                                                                                                                                                                                                                                                                                                                                                                                                                                                                                                                                                                                                                                                                                                                                                                                                                                                                                                                                                                                                                                                                                                                                                                                                                                                                                                                                                                                                                                                                                                                                                                                                                                                                                      | \$1,350       |
| 40 Person Suite             |               | - "         | -                                                                                                                                                                                                                                                                                                                                                                                                                                                                                                                                                                                                                                                                                                                                                                                                                                                                                                                                                                                                                                                                                                                                                                                                                                                                                                                                                                                                                                                                                                                                                                                                                                                                                                                                                                                                                                                                                                                                                                                                                                                                                                                             | \$2,200       |
| 60 Person Suite             |               | - 20        |                                                                                                                                                                                                                                                                                                                                                                                                                                                                                                                                                                                                                                                                                                                                                                                                                                                                                                                                                                                                                                                                                                                                                                                                                                                                                                                                                                                                                                                                                                                                                                                                                                                                                                                                                                                                                                                                                                                                                                                                                                                                                                                               | \$3,000       |
| Group Party Areas           |               |             |                                                                                                                                                                                                                                                                                                                                                                                                                                                                                                                                                                                                                                                                                                                                                                                                                                                                                                                                                                                                                                                                                                                                                                                                                                                                                                                                                                                                                                                                                                                                                                                                                                                                                                                                                                                                                                                                                                                                                                                                                                                                                                                               |               |
| Party Deck (Includes F/B)   |               | -           |                                                                                                                                                                                                                                                                                                                                                                                                                                                                                                                                                                                                                                                                                                                                                                                                                                                                                                                                                                                                                                                                                                                                                                                                                                                                                                                                                                                                                                                                                                                                                                                                                                                                                                                                                                                                                                                                                                                                                                                                                                                                                                                               | \$50          |
| Pool (Includes F/B)         |               | -           |                                                                                                                                                                                                                                                                                                                                                                                                                                                                                                                                                                                                                                                                                                                                                                                                                                                                                                                                                                                                                                                                                                                                                                                                                                                                                                                                                                                                                                                                                                                                                                                                                                                                                                                                                                                                                                                                                                                                                                                                                                                                                                                               | \$4,100       |
| Party Corner (Includes F/B) |               |             |                                                                                                                                                                                                                                                                                                                                                                                                                                                                                                                                                                                                                                                                                                                                                                                                                                                                                                                                                                                                                                                                                                                                                                                                                                                                                                                                                                                                                                                                                                                                                                                                                                                                                                                                                                                                                                                                                                                                                                                                                                                                                                                               | \$50          |

# LAS VEGAS AVIATORS GROUP HOSPITALITY PRICING

| Lower Bowl                                   | Group Tickets                                                                                                                                                                                                                                                                                                                                                                                                                                                                                                                                                                                                                                                                                                                                                                                                                                                                                                                                                                                                                                                                                                                                                                                                                                                                                                                                                                                                                                                                                                                                                                                                                                                                                                                                                                                                                                                                                                                                                                                                                                                                                                                  | Suites                                          |
|----------------------------------------------|--------------------------------------------------------------------------------------------------------------------------------------------------------------------------------------------------------------------------------------------------------------------------------------------------------------------------------------------------------------------------------------------------------------------------------------------------------------------------------------------------------------------------------------------------------------------------------------------------------------------------------------------------------------------------------------------------------------------------------------------------------------------------------------------------------------------------------------------------------------------------------------------------------------------------------------------------------------------------------------------------------------------------------------------------------------------------------------------------------------------------------------------------------------------------------------------------------------------------------------------------------------------------------------------------------------------------------------------------------------------------------------------------------------------------------------------------------------------------------------------------------------------------------------------------------------------------------------------------------------------------------------------------------------------------------------------------------------------------------------------------------------------------------------------------------------------------------------------------------------------------------------------------------------------------------------------------------------------------------------------------------------------------------------------------------------------------------------------------------------------------------|-------------------------------------------------|
| Home Plate Diamor                            | Health System                                                                                                                                                                                                                                                                                                                                                                                                                                                                                                                                                                                                                                                                                                                                                                                                                                                                                                                                                                                                                                                                                                                                                                                                                                                                                                                                                                                                                                                                                                                                                                                                                                                                                                                                                                                                                                                                                                                                                                                                                                                                                                                  | 20 Person Suite 40 Person Suite 60 Person Suite |
| Home Plate Box  Dugout Prime  Dugout Box     | \$32<br>\$26<br>\$21                                                                                                                                                                                                                                                                                                                                                                                                                                                                                                                                                                                                                                                                                                                                                                                                                                                                                                                                                                                                                                                                                                                                                                                                                                                                                                                                                                                                                                                                                                                                                                                                                                                                                                                                                                                                                                                                                                                                                                                                                                                                                                           | Group Party Areas                               |
| Outfield Box Berm/Social                     | \$16 CHEVRO \$12                                                                                                                                                                                                                                                                                                                                                                                                                                                                                                                                                                                                                                                                                                                                                                                                                                                                                                                                                                                                                                                                                                                                                                                                                                                                                                                                                                                                                                                                                                                                                                                                                                                                                                                                                                                                                                                                                                                                                                                                                                                                                                               | roo nowershift                                  |
| (Minimum purchase of 10 tickets)  Club Seats | The state of the s | Home Run Porch                                  |
| Section 209-214, R Section 209-214, R        |                                                                                                                                                                                                                                                                                                                                                                                                                                                                                                                                                                                                                                                                                                                                                                                                                                                                                                                                                                                                                                                                                                                                                                                                                                                                                                                                                                                                                                                                                                                                                                                                                                                                                                                                                                                                                                                                                                                                                                                                                                                                                                                                |                                                 |