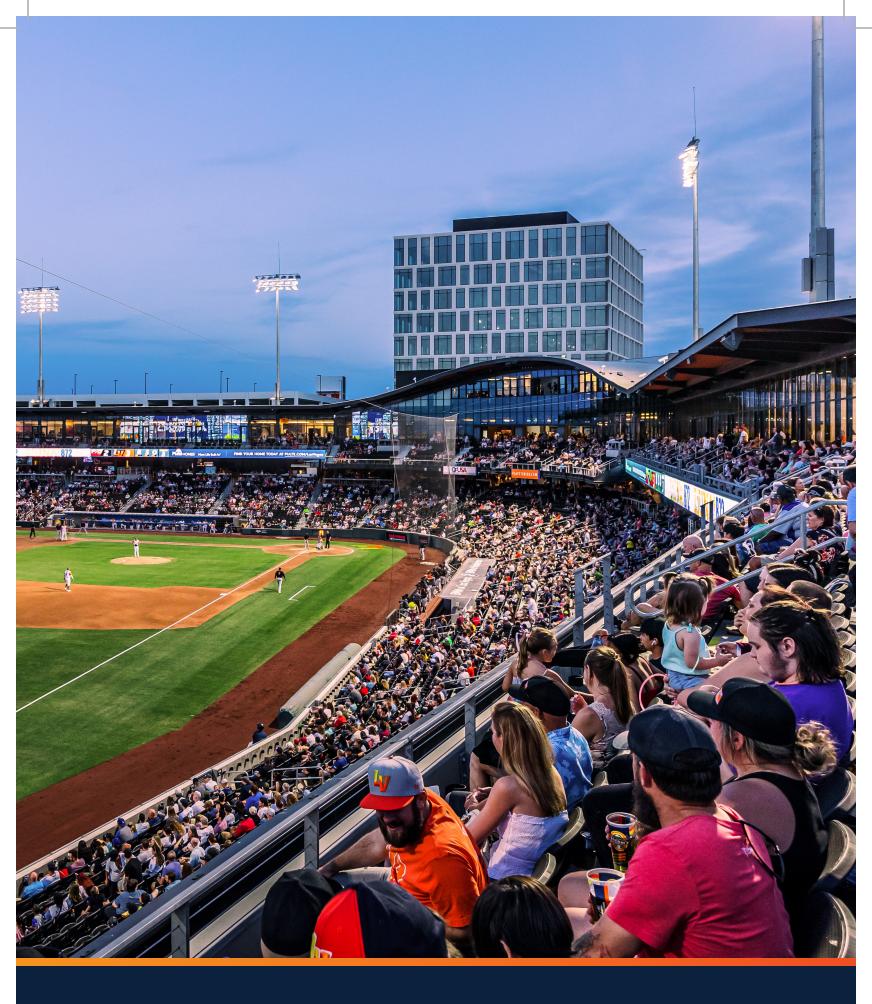

Located on eight acres in Downtown Summerlin, the Ballpark boasts a capacity of 8,196 and offers a wide range of seating options including 22 suites throughout the Club Level, 400 club seats, two party decks, picnic tables, kids' splash pad, bars and even a pool beyond the right centerfield wall. The Ballpark also features the largest, state-of-the-art LED scoreboard in Minor League Baseball. This season is packed with a wide variety of theme nights, promotional giveaways and fantastic fireworks shows.

Fan-friendly food and beverage offerings can be found throughout the venue including several concessions stands featuring an elevated culinary experience designed to establish the venue as both, a world-class baseball stadium and top-notch culinary destination for the entire family. Featured food items include the Burnt End Burritos, Helmet Nachos, Burger of the Homestand, Ice Cream Sundaes and Frozen Bananas.