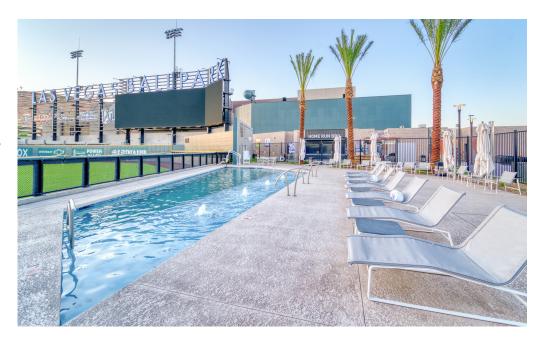

### HOME RUN POOL

### LOCATED BEHIND THE RIGHT CENTER FIELD WALL

Catch a game poolside! Ideal for a summer splash outing for up to 50 fans. Private pool rental includes 50 game tickets. Pool includes catering package. Choose from three pool menu options.

# GROUP TICKETS: \$82 EACH

(Minimum order 50 tickets)