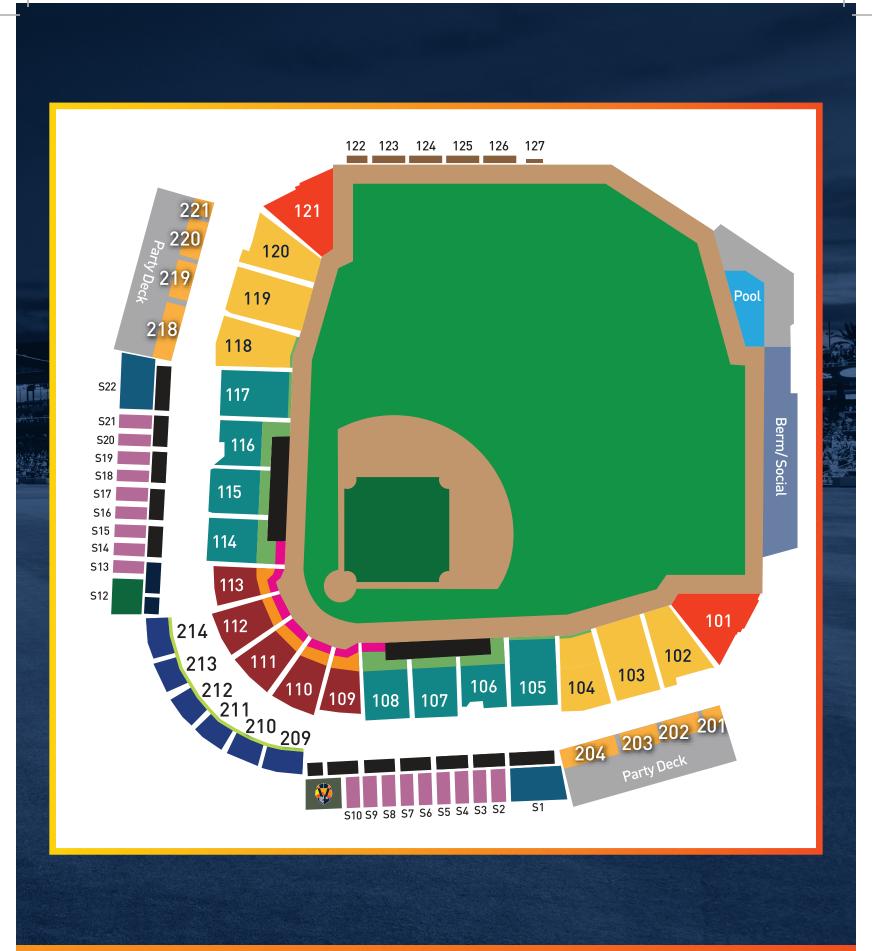

Located on eight acres in Downtown Summerlin, the Ballpark boasts a capacity of 8,196 and offers a wide range of seating options including 22 suites throughout the Club Level, 400 club seats, two party decks, picnic tables, kids' splash pad, bars and even a pool beyond the right centerfield wall. The Ballpark also features the largest, state-of-the-art LED scoreboard in Minor League Baseball. This season is packed with a wide variety of theme nights, promotional giveaways and fantastic fireworks shows.

| ower Bowl                   | Full Season   | Half Season | Quarter Season                                                                                                                                                                                                                                                                                                                                                                                                                                                                                                                                                                                                                                                                                                                                                                                                                                                                                                                                                                                                                                                                                                                                                                                                                                                                                                                                                                                                                                                                                                                                                                                                                                                                                                                                                                                                                                                                                                                                                                                                                                                                                                                | Group Tickets |
|-----------------------------|---------------|-------------|-------------------------------------------------------------------------------------------------------------------------------------------------------------------------------------------------------------------------------------------------------------------------------------------------------------------------------------------------------------------------------------------------------------------------------------------------------------------------------------------------------------------------------------------------------------------------------------------------------------------------------------------------------------------------------------------------------------------------------------------------------------------------------------------------------------------------------------------------------------------------------------------------------------------------------------------------------------------------------------------------------------------------------------------------------------------------------------------------------------------------------------------------------------------------------------------------------------------------------------------------------------------------------------------------------------------------------------------------------------------------------------------------------------------------------------------------------------------------------------------------------------------------------------------------------------------------------------------------------------------------------------------------------------------------------------------------------------------------------------------------------------------------------------------------------------------------------------------------------------------------------------------------------------------------------------------------------------------------------------------------------------------------------------------------------------------------------------------------------------------------------|---------------|
| Home Plate Diamond          | \$2,750       | -           | - 133                                                                                                                                                                                                                                                                                                                                                                                                                                                                                                                                                                                                                                                                                                                                                                                                                                                                                                                                                                                                                                                                                                                                                                                                                                                                                                                                                                                                                                                                                                                                                                                                                                                                                                                                                                                                                                                                                                                                                                                                                                                                                                                         | -             |
| Home Plate Prime            | \$1,900       | -           |                                                                                                                                                                                                                                                                                                                                                                                                                                                                                                                                                                                                                                                                                                                                                                                                                                                                                                                                                                                                                                                                                                                                                                                                                                                                                                                                                                                                                                                                                                                                                                                                                                                                                                                                                                                                                                                                                                                                                                                                                                                                                                                               |               |
| Home Plate Box              | \$1,600       | \$880       | \$460                                                                                                                                                                                                                                                                                                                                                                                                                                                                                                                                                                                                                                                                                                                                                                                                                                                                                                                                                                                                                                                                                                                                                                                                                                                                                                                                                                                                                                                                                                                                                                                                                                                                                                                                                                                                                                                                                                                                                                                                                                                                                                                         | \$32          |
| Dugout Prime                | \$1,500       | 變數          | -                                                                                                                                                                                                                                                                                                                                                                                                                                                                                                                                                                                                                                                                                                                                                                                                                                                                                                                                                                                                                                                                                                                                                                                                                                                                                                                                                                                                                                                                                                                                                                                                                                                                                                                                                                                                                                                                                                                                                                                                                                                                                                                             | \$26          |
| Dugout Box                  | \$1,300       | \$715       | \$374                                                                                                                                                                                                                                                                                                                                                                                                                                                                                                                                                                                                                                                                                                                                                                                                                                                                                                                                                                                                                                                                                                                                                                                                                                                                                                                                                                                                                                                                                                                                                                                                                                                                                                                                                                                                                                                                                                                                                                                                                                                                                                                         | \$21          |
| Outfield Box                | \$1,000       | \$550       | \$288                                                                                                                                                                                                                                                                                                                                                                                                                                                                                                                                                                                                                                                                                                                                                                                                                                                                                                                                                                                                                                                                                                                                                                                                                                                                                                                                                                                                                                                                                                                                                                                                                                                                                                                                                                                                                                                                                                                                                                                                                                                                                                                         | \$16          |
| Home Run Porch              | \$1,400       | \$770       | \$443                                                                                                                                                                                                                                                                                                                                                                                                                                                                                                                                                                                                                                                                                                                                                                                                                                                                                                                                                                                                                                                                                                                                                                                                                                                                                                                                                                                                                                                                                                                                                                                                                                                                                                                                                                                                                                                                                                                                                                                                                                                                                                                         | \$50          |
| Berm/Social                 | \$700         | 加力前台        | -                                                                                                                                                                                                                                                                                                                                                                                                                                                                                                                                                                                                                                                                                                                                                                                                                                                                                                                                                                                                                                                                                                                                                                                                                                                                                                                                                                                                                                                                                                                                                                                                                                                                                                                                                                                                                                                                                                                                                                                                                                                                                                                             | \$12          |
| Section 209-214, Row 1      | \$3,100       |             | - 1 1                                                                                                                                                                                                                                                                                                                                                                                                                                                                                                                                                                                                                                                                                                                                                                                                                                                                                                                                                                                                                                                                                                                                                                                                                                                                                                                                                                                                                                                                                                                                                                                                                                                                                                                                                                                                                                                                                                                                                                                                                                                                                                                         | 150 775       |
| Section 209-214, Row 1      | \$3,100       |             |                                                                                                                                                                                                                                                                                                                                                                                                                                                                                                                                                                                                                                                                                                                                                                                                                                                                                                                                                                                                                                                                                                                                                                                                                                                                                                                                                                                                                                                                                                                                                                                                                                                                                                                                                                                                                                                                                                                                                                                                                                                                                                                               |               |
|                             | <b>V2,330</b> |             | With the second | G-USA         |
| uites                       |               |             |                                                                                                                                                                                                                                                                                                                                                                                                                                                                                                                                                                                                                                                                                                                                                                                                                                                                                                                                                                                                                                                                                                                                                                                                                                                                                                                                                                                                                                                                                                                                                                                                                                                                                                                                                                                                                                                                                                                                                                                                                                                                                                                               |               |
| 20 Person Suite             | \$75,000      |             | <b>在</b>                                                                                                                                                                                                                                                                                                                                                                                                                                                                                                                                                                                                                                                                                                                                                                                                                                                                                                                                                                                                                                                                                                                                                                                                                                                                                                                                                                                                                                                                                                                                                                                                                                                                                                                                                                                                                                                                                                                                                                                                                                                                                                                      | \$1,350       |
| 40 Person Suite             |               | - "         | -                                                                                                                                                                                                                                                                                                                                                                                                                                                                                                                                                                                                                                                                                                                                                                                                                                                                                                                                                                                                                                                                                                                                                                                                                                                                                                                                                                                                                                                                                                                                                                                                                                                                                                                                                                                                                                                                                                                                                                                                                                                                                                                             | \$2,200       |
| 60 Person Suite             |               | - 20        |                                                                                                                                                                                                                                                                                                                                                                                                                                                                                                                                                                                                                                                                                                                                                                                                                                                                                                                                                                                                                                                                                                                                                                                                                                                                                                                                                                                                                                                                                                                                                                                                                                                                                                                                                                                                                                                                                                                                                                                                                                                                                                                               | \$3,000       |
| Group Party Areas           |               |             |                                                                                                                                                                                                                                                                                                                                                                                                                                                                                                                                                                                                                                                                                                                                                                                                                                                                                                                                                                                                                                                                                                                                                                                                                                                                                                                                                                                                                                                                                                                                                                                                                                                                                                                                                                                                                                                                                                                                                                                                                                                                                                                               |               |
| Party Deck (Includes F/B)   |               | -           |                                                                                                                                                                                                                                                                                                                                                                                                                                                                                                                                                                                                                                                                                                                                                                                                                                                                                                                                                                                                                                                                                                                                                                                                                                                                                                                                                                                                                                                                                                                                                                                                                                                                                                                                                                                                                                                                                                                                                                                                                                                                                                                               | \$50          |
| Pool (Includes F/B)         |               | -           |                                                                                                                                                                                                                                                                                                                                                                                                                                                                                                                                                                                                                                                                                                                                                                                                                                                                                                                                                                                                                                                                                                                                                                                                                                                                                                                                                                                                                                                                                                                                                                                                                                                                                                                                                                                                                                                                                                                                                                                                                                                                                                                               | \$4,100       |
| Party Corner (Includes F/B) |               |             |                                                                                                                                                                                                                                                                                                                                                                                                                                                                                                                                                                                                                                                                                                                                                                                                                                                                                                                                                                                                                                                                                                                                                                                                                                                                                                                                                                                                                                                                                                                                                                                                                                                                                                                                                                                                                                                                                                                                                                                                                                                                                                                               | \$50          |

# LAS VEGAS AVIATORS GROUP HOSPITALITY PRICING

| Lower Bowl                                   | Group Tickets                                                                                                                                                                                                                                                                                                                                                                                                                                                                                                                                                                                                                                                                                                                                                                                                                                                                                                                                                                                                                                                                                                                                                                                                                                                                                                                                                                                                                                                                                                                                                                                                                                                                                                                                                                                                                                                                                                                                                                                                                                                                                                                  | Suites                                          |
|----------------------------------------------|--------------------------------------------------------------------------------------------------------------------------------------------------------------------------------------------------------------------------------------------------------------------------------------------------------------------------------------------------------------------------------------------------------------------------------------------------------------------------------------------------------------------------------------------------------------------------------------------------------------------------------------------------------------------------------------------------------------------------------------------------------------------------------------------------------------------------------------------------------------------------------------------------------------------------------------------------------------------------------------------------------------------------------------------------------------------------------------------------------------------------------------------------------------------------------------------------------------------------------------------------------------------------------------------------------------------------------------------------------------------------------------------------------------------------------------------------------------------------------------------------------------------------------------------------------------------------------------------------------------------------------------------------------------------------------------------------------------------------------------------------------------------------------------------------------------------------------------------------------------------------------------------------------------------------------------------------------------------------------------------------------------------------------------------------------------------------------------------------------------------------------|-------------------------------------------------|
| Home Plate Diamor                            | Health System                                                                                                                                                                                                                                                                                                                                                                                                                                                                                                                                                                                                                                                                                                                                                                                                                                                                                                                                                                                                                                                                                                                                                                                                                                                                                                                                                                                                                                                                                                                                                                                                                                                                                                                                                                                                                                                                                                                                                                                                                                                                                                                  | 20 Person Suite 40 Person Suite 60 Person Suite |
| Home Plate Box  Dugout Prime  Dugout Box     | \$32<br>\$26<br>\$21                                                                                                                                                                                                                                                                                                                                                                                                                                                                                                                                                                                                                                                                                                                                                                                                                                                                                                                                                                                                                                                                                                                                                                                                                                                                                                                                                                                                                                                                                                                                                                                                                                                                                                                                                                                                                                                                                                                                                                                                                                                                                                           | Group Party Areas                               |
| Outfield Box Berm/Social                     | \$16 CHEVRO \$12                                                                                                                                                                                                                                                                                                                                                                                                                                                                                                                                                                                                                                                                                                                                                                                                                                                                                                                                                                                                                                                                                                                                                                                                                                                                                                                                                                                                                                                                                                                                                                                                                                                                                                                                                                                                                                                                                                                                                                                                                                                                                                               | roo nowershift                                  |
| (Minimum purchase of 10 tickets)  Club Seats | The state of the s | Home Run Porch                                  |
| Section 209-214, R Section 209-214, R        |                                                                                                                                                                                                                                                                                                                                                                                                                                                                                                                                                                                                                                                                                                                                                                                                                                                                                                                                                                                                                                                                                                                                                                                                                                                                                                                                                                                                                                                                                                                                                                                                                                                                                                                                                                                                                                                                                                                                                                                                                                                                                                                                |                                                 |