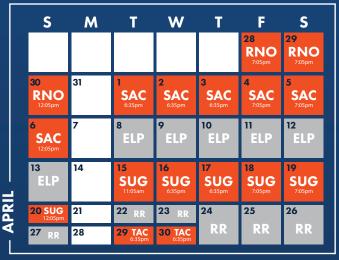

# 2025 SCHEDULE

|    | S                    | M   | Т                   | W                   | Т                   | F                   | S                             |
|----|----------------------|-----|---------------------|---------------------|---------------------|---------------------|-------------------------------|
|    |                      |     |                     |                     | TAC<br>6:35pm       | TAC<br>7:05pm       | 3<br>TAC<br><sub>7:05pm</sub> |
|    | <b>TAC</b> 12:05pm   | 5   | 6<br>RNO            | 7<br>RNO            | 8<br>RNO            | 9<br>RNO            | 10<br>RNO                     |
|    | II<br>RNO            | 12  | 13<br>ELP<br>6:35pm | 14<br>ELP<br>6:35pm | 15<br>ELP<br>6:35pm | 16<br>ELP<br>7:05pm | 17<br>ELP<br>7:05pm           |
|    | 18<br>ELP<br>12:05pm | 19  | 20                  | SUG                 | SUG                 | SUG                 | SUG                           |
| MA | SUG                  | SUG | 27<br>OKC<br>6:35pm | 28<br>OKC<br>6:35pm | <b>OKC</b> 6:35pm   | 30<br>OKC<br>7:05pm | 31<br>OKC<br>7:05pm           |