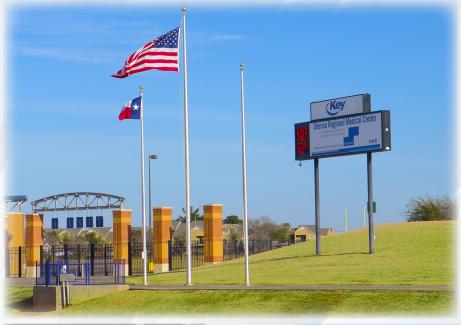

**Time & temperature** are always "in demand" and the board at Grande Communications Stadium is a stand-alone location on the grass berm behind the south end zone.

## Time 🕏 Temperature

Location Grass Berm / South Endzone

Position 1 (top) (pictured as "Key")

Dimensions 3' High x 15' Wide Investment

1-Year Contract \$6,500 2-Year Contract \$6,000 per year

Position 2 (lower) (pictured as "ORMC")

**Dimensions** 6' High x 20' Wide **Investment** 

1-Year Contract \$13,000 2-Year Contract \$12,500 per year