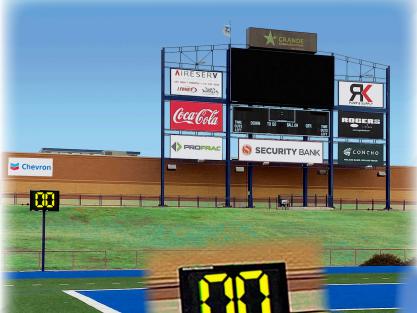

### It's About Time

The **play clock** has become a staple (and a very visible one) in football and can even add an element of drama to the game. With locations in both corners of each end zone, this sponsorship offers great visibility.

### Play Clock

#### Locations

Corners of the Endzones: Total of Four (4) locations

**Dimensions** (each)

11/2' High x 4' Wide

#### Investment

1-Year Contract \$8,000 2-Year Contract \$7,500 per year

Sponsor Sign