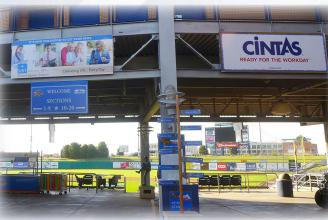

Entrance Signs (Shown, above, as Cintas) Ballpark Entryway 4' h x 8' w

**Concourse Signs** \$5,900 (Shown, right, as Bowen Fishing Tools) Back-Lit, Ballpark Concourse 4' x 4'

**On-Deck Circles** (Shown, right, with Rocky) On-Field 6' in diameter