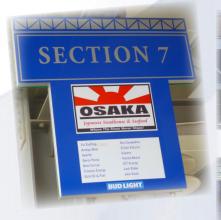

The RockHounds offer a wide variety of ballpark signs and locations ... from the front gates to the outfield wall.

TEXAS LEAGUE

1975+2005+2009+2014+2015+2016+2017

**Section Signs** (Shown, above, as Osaka) Ballpark Concourse Approximately 16" w x 10 " h

Entrance Signs (Shown, above, as Cintas) Ballpark Entryway 4' h x 8' w

**Concourse Signs** \$5,900 (Shown, right, as Bowen Fishing Tools) Back-Lit, Ballpark Concourse 4' x 4'

**On-Deck Circles** (Shown, right, with Rocky) On-Field 6' in diameter