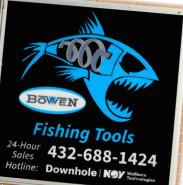

Entrance Signs (Shown, above, as Cintas) Ballpark Entryway 4' h x 8' w

**Concourse Signs** \$5,900 (Shown, right, as Bowen Fishing Tools) Back-Lit, Ballpark Concourse 4' x 4'

**On-Deck Circles** (Shown, right, with Rocky) On-Field 6' in diameter