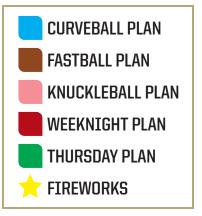

16            | 17            | 18 \star      |
| awm           |     | SB<br>6:35рм  | SB<br>6:35рм  | SB<br>7:05рм  | SB<br>7:05рм  | SB<br>6:35рм  |
| 19            | 20  | 21            | 55            | 23 👷          | 24 🔶          | 25 🛛 📩        |
| SB<br>1:05рм  |     | LAN<br>6:35рм | LAN<br>6:35pm | LAN<br>7:05рм | LAN<br>7:05pm | LAN<br>6:35pm |
| 26 📊          | 27  | 28            | 29            | 30            | 31            |               |
| LAN<br>6:35pm |     | @WIS          | awis          | @WIS          | awis          |               |











These plans provide fans the flexibility you need with a wide selection of ticket options. With eight different combinations to choose from, there's a perfect plan for you to enjoy Parkview Field during the 2024 season.