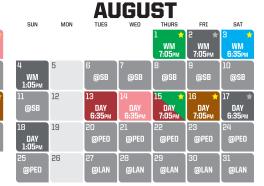

| 8             | 9             | 10            | 11            |
| @LC           |     | @WM           | awm           | @WM           | awm           | awm           |
| 12            | 13  | 14            | 15            | 16            | 17            | 18 \star      |
| awm           |     | SB<br>6:35рм  | SB<br>6:35рм  | SB<br>7:05рм  | SB<br>7:05рм  | SB<br>6:35рм  |
| 19            | 20  | 21            | 55            | 23 👷          | 24 🔶          | 25 🛛 📩        |
| SB<br>1:05рм  |     | LAN<br>6:35рм | LAN<br>6:35pm | LAN<br>7:05рм | LAN<br>7:05pm | LAN<br>6:35pm |
| 26 📊          | 27  | 28            | 29            | 30            | 31            |               |
| LAN<br>6:35pm |     | @WIS          | awis          | @WIS          | awis          |               |











These plans provide fans the flexibility you need with a wide selection of ticket options. With eight different combinations to choose from, there's a perfect plan for you to enjoy Parkview Field during the 2024 season.