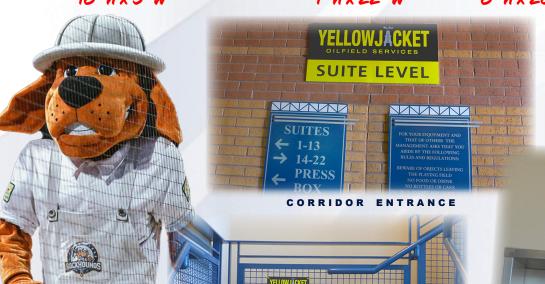

Entrance to the Suite Level at Momentum Bank Ballpark begins in the Diamond Club. Whether patrons choose to utilize the elevator or to "get a little exercise" by taking the stairs, your corporate image is there. Upon reaching the second level, suite holders will again see your image at the check-in stand, the main corridor entry and at each of two stairwells. Here, along with their dimensions, are the members of your "lineup:"

Top of Stairs & Corridor Entrance 18" h x 3' w Above Elevator
1' h x 22" w

Check-In Stand 8" h x 26" w Stairwells (2) 6" h x 12"w

Suite-Level

Sponsorship

(Six Signs)

\$7,000

STAIRWELLS (2)

DIAMOND CLUB ELEVATOR