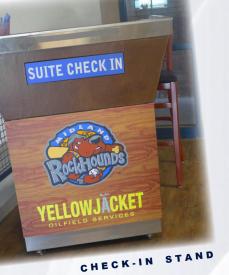

Entrance to the Suite Level at Momentum Bank Ballpark begins in the Diamond Club. Whether patrons choose to utilize the elevator or to "get a little exercise" by taking the stairs, your corporate image is there. Upon reaching the second level, suite holders will again see your image at the check-in stand, the main corridor entry and at each of two stairwells. Here, along with their dimensions, are the members of your "lineup:"

Top of Stairs & Corridor Entrance 18" h x 3' w Above Elevator
1' h x 22" w

Check-In Stand 8" h x 26" w Stairwells (2) 6" h x 12"w

Suite-Level

Sponsorship

(Six Signs)

\$7,000

STAIRWELLS (2)

DIAMOND CLUB ELEVATOR