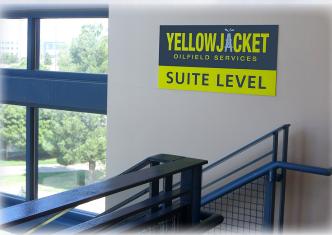

Entrance to the Suite Level at Momentum Bank Ballpark begins in the Diamond Club. Whether patrons choose to utilize the elevator or to "get a little exercise" by taking the stairs, your corporate image is there. Upon reaching the second level, suite holders will again see your image at the check-in stand, the main corridor entry and at each of two stairwells. Here, along with their dimensions, are the members of your "lineup:"

Top of Stairs & Corridor Entrance 18" h x 3' w Above Elevator
1' h x 22" w

Check-In Stand 8" h x 26" w Stairwells (2) 6" h x 12"w

Suite-Level

Sponsorship

(Six Signs)

\$7,000

STAIRWELLS (2)

DIAMOND CLUB ELEVATOR