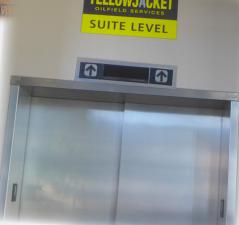

Entrance to the Suite Level at Momentum Bank Ballpark begins in the Diamond Club. Whether patrons choose to utilize the elevator or to "get a little exercise" by taking the stairs, your corporate image is there. Upon reaching the second level, suite holders will again see your image at the check-in stand, the main corridor entry and at each of two stairwells. Here, along with their dimensions, are the members of your "lineup:"

Top of Stairs & Corridor Entrance 18" h x 3' w Above Elevator
1' h x 22" w

Check-In Stand 8" h x 26" w Stairwells (2) 6" h x 12"w

Suite-Level

Sponsorship

(Six Signs)

\$7,000

STAIRWELLS (2)

DIAMOND CLUB ELEVATOR