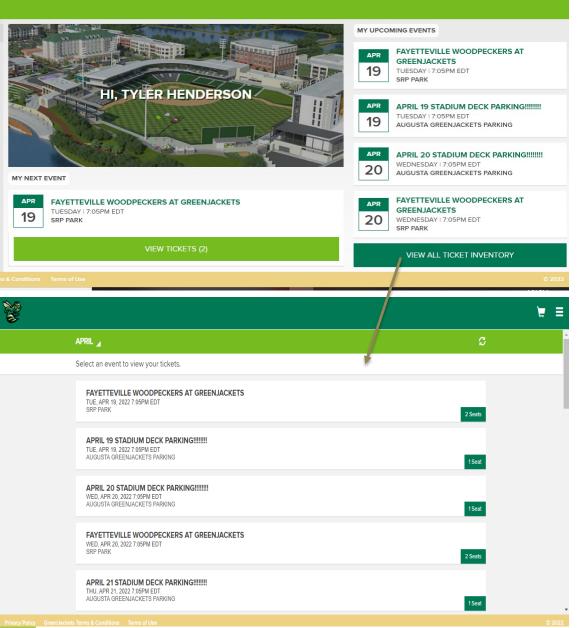

### **TICKET INVENTORY**

EVENTS SHOW UP IN CHRONOLOGICAL ORDER. **BEGINNING WITH YOUR NEXT EVENT.** CLICK "VIEW TICKETS" BELOW EVENT, OR "VIEW ALL TICKET INVENTORY" TO ACCESS ALL YOUR TICKETS. **ON THE "VIEW ALL TICKET INVENTORY" PAGE, YOU** CAN CHANGE THE DATE RANGE AT THE TOP TO FIND FUTURE GAMES. THE "VIEW TICKETS" AND "VIEW ALL TICKET INVENTORY" PAGES WORK THE SAME ON **BOTH DESKTOP AND MOBILE VERSIONS.** FROM A SMARTPHONE, CLICKING "VIEW TICKETS" WILL OPEN A BAR CODE TO GAIN ENTRY TO THE GAME. A TICKET TAKER WILL SCAN THE BARCODE. THEN YOU WILL CLICK "NEXT TICKET" UNTIL ALL **TICKETS ARE SCANNED FOR THAT GAME.** IF YOU PRE-PURCHASED PARKING, YOU WILL PULL **UP THE PARKING PASS FOR THAT GAME AND SCAN IT AT THE PARKING DECK.** 