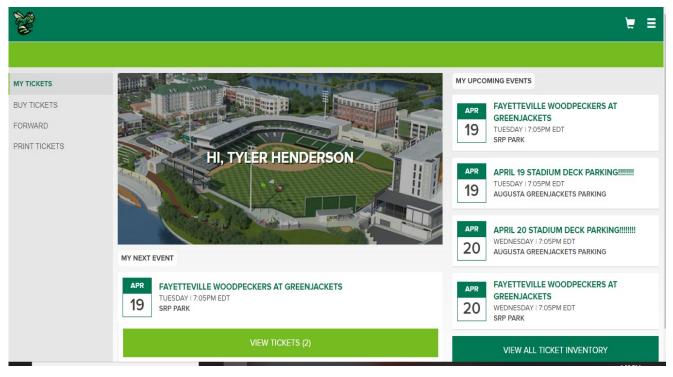

## **HOME PAGE**

### MAIN OPTIONS (LEFT-HAND SIDE):

- **BUY TICKETS**
- **FORWARD TICKETS**
- PRINT TICKETS (DESKTOP VERSION ONLY)
  - THE THREE BARS IN THE TOP RIGHT WILL ALSO HELP YOU NAVIGATE THROUGH ALL MAJOR FUNCTIONS.

### **TICKET INVENTORY**

EVENTS SHOW UP IN CHRONOLOGICAL ORDER. **BEGINNING WITH YOUR NEXT EVENT.** CLICK "VIEW TICKETS" BELOW EVENT, OR "VIEW ALL TICKET INVENTORY" TO ACCESS ALL YOUR TICKETS. **ON THE "VIEW ALL TICKET INVENTORY" PAGE, YOU** CAN CHANGE THE DATE RANGE AT THE TOP TO FIND FUTURE GAMES. THE "VIEW TICKETS" AND "VIEW ALL TICKET INVENTORY" PAGES WORK THE SAME ON **BOTH DESKTOP AND MOBILE VERSIONS.** FROM A SMARTPHONE, CLICKING "VIEW TICKETS" WILL OPEN A BAR CODE TO GAIN ENTRY TO THE GAME. A TICKET TAKER WILL SCAN THE BARCODE. THEN YOU WILL CLICK "NEXT TICKET" UNTIL ALL **TICKETS ARE SCANNED FOR THAT GAME.** IF YOU PRE-PURCHASED PARKING, YOU WILL PULL **UP THE PARKING PASS FOR THAT GAME AND SCAN IT AT THE PARKING DECK.** 