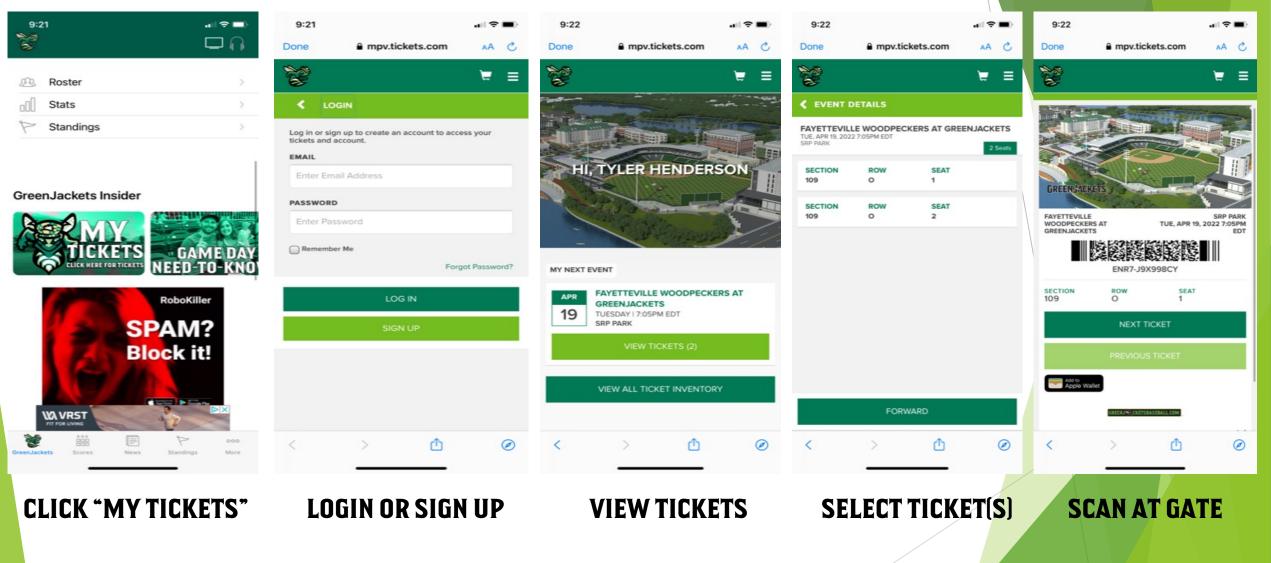

## **MOBILE VERSION**

### **TICKET INVENTORY**

EVENTS SHOW UP IN CHRONOLOGICAL ORDER. **BEGINNING WITH YOUR NEXT EVENT.** CLICK "VIEW TICKETS" BELOW EVENT, OR "VIEW ALL TICKET INVENTORY" TO ACCESS ALL YOUR TICKETS. **ON THE "VIEW ALL TICKET INVENTORY" PAGE, YOU** CAN CHANGE THE DATE RANGE AT THE TOP TO FIND FUTURE GAMES. THE "VIEW TICKETS" AND "VIEW ALL TICKET INVENTORY" PAGES WORK THE SAME ON **BOTH DESKTOP AND MOBILE VERSIONS.** FROM A SMARTPHONE, CLICKING "VIEW TICKETS" WILL OPEN A BAR CODE TO GAIN ENTRY TO THE GAME. A TICKET TAKER WILL SCAN THE BARCODE. THEN YOU WILL CLICK "NEXT TICKET" UNTIL ALL **TICKETS ARE SCANNED FOR THAT GAME.** IF YOU PRE-PURCHASED PARKING, YOU WILL PULL **UP THE PARKING PASS FOR THAT GAME AND SCAN IT AT THE PARKING DECK.** 