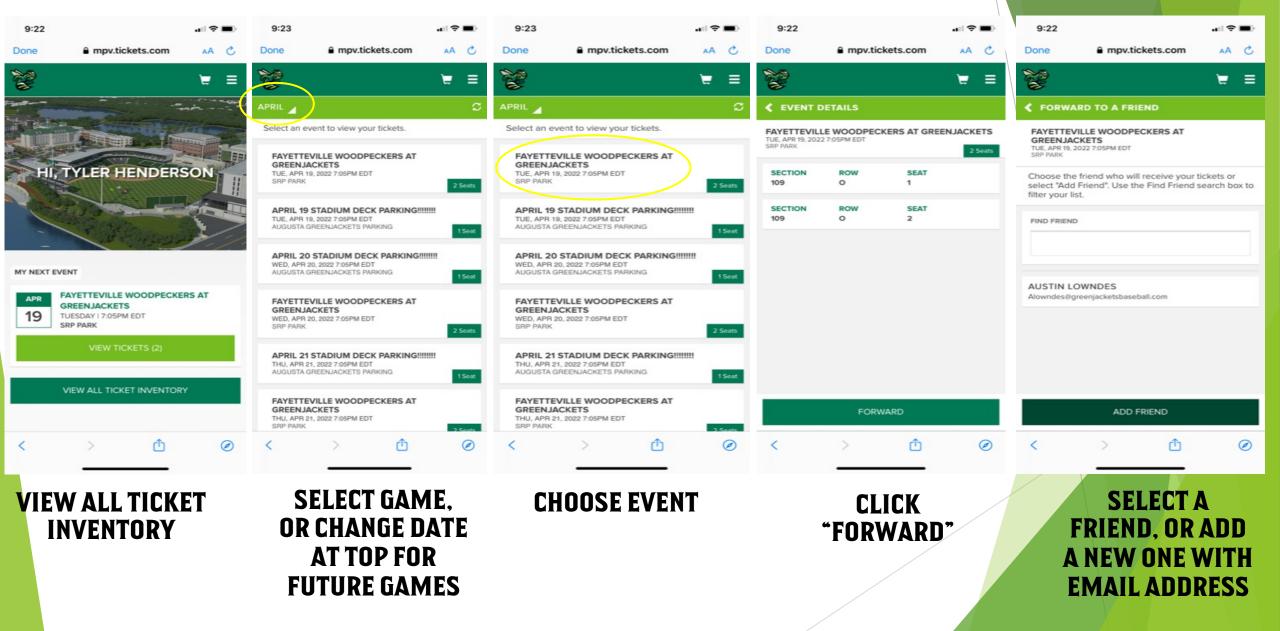

### **MOBILE VERSION CONT'D**

### **TICKET INVENTORY**

EVENTS SHOW UP IN CHRONOLOGICAL ORDER. **BEGINNING WITH YOUR NEXT EVENT.** CLICK "VIEW TICKETS" BELOW EVENT, OR "VIEW ALL TICKET INVENTORY" TO ACCESS ALL YOUR TICKETS. **ON THE "VIEW ALL TICKET INVENTORY" PAGE, YOU** CAN CHANGE THE DATE RANGE AT THE TOP TO FIND FUTURE GAMES. THE "VIEW TICKETS" AND "VIEW ALL TICKET INVENTORY" PAGES WORK THE SAME ON **BOTH DESKTOP AND MOBILE VERSIONS.** FROM A SMARTPHONE, CLICKING "VIEW TICKETS" WILL OPEN A BAR CODE TO GAIN ENTRY TO THE GAME. A TICKET TAKER WILL SCAN THE BARCODE. THEN YOU WILL CLICK "NEXT TICKET" UNTIL ALL **TICKETS ARE SCANNED FOR THAT GAME.** IF YOU PRE-PURCHASED PARKING, YOU WILL PULL **UP THE PARKING PASS FOR THAT GAME AND SCAN IT AT THE PARKING DECK.** 

### **FORWARD TICKETS**

| È                     |                                                                                         |                                              |                                                 | ۲.                |    |
|-----------------------|-----------------------------------------------------------------------------------------|----------------------------------------------|-------------------------------------------------|-------------------|----|
|                       |                                                                                         |                                              |                                                 | S                 |    |
|                       | Select an event from the list belo                                                      | ow that contains Forward eligible tickets. S | elect the "View All Ticket Inventory" button to | view all tickets. |    |
|                       | FAYETTEVILLE WOODPECK<br>TUE, APR 19, 2022 7:05PM EDT<br>SRP PARK                       | ERS AT GREENJACKETS                          |                                                 | 2 Seats           |    |
|                       | APRIL 19 STADIUM DECK P<br>TUE, APR 19, 2022 7:05PM EDT<br>AUGUSTA GREENJACKETS PARKIM  |                                              |                                                 | 1 Seat            |    |
|                       | APRIL 20 STADIUM DECK P<br>WED, APR 20, 2022 7:05PM EDT<br>AUGUSTA GREENJACKETS PARKIN  |                                              |                                                 | 1 Seat            |    |
|                       | FAYETTEVILLE WOODPECK<br>WED, APR 20, 2022 7:05PM EDT<br>SRP PARK                       | ERS AT GREENJACKETS                          |                                                 | 2 Seats           |    |
|                       | APRIL 21 STADIUM DECK PA<br>THU, APR 21, 2022 7:05PM EDT<br>AUGUSTA GREENJACKETS PARKIN |                                              |                                                 | 1 Seat            |    |
| Privacy Policy GreenJ | ackets Terms & Conditions Terms of Use                                                  |                                              |                                                 | 02                | 20 |
|                       |                                                                                         |                                              |                                                 | ۲ ا               |    |
|                       | SELECT TICKETS TO FORW                                                                  | ARD                                          |                                                 |                   |    |
|                       | FAYETTEVILLE WOODPECKER<br>TUE, APR 19, 2022 7:05PM EDT<br>SRP PARK                     | S AT GREENJACKETS                            |                                                 |                   |    |
|                       | Select the tickets you wish to for                                                      | ward and then select "Choose Friend" belo    | w.                                              |                   |    |
|                       | SECTION 109                                                                             | ROW O                                        | SEAT 1                                          |                   |    |
|                       | SECTION 109                                                                             | ROW O                                        | SEAT 2                                          |                   |    |
|                       |                                                                                         |                                              |                                                 |                   |    |
|                       |                                                                                         |                                              |                                                 |                   |    |
|                       |                                                                                         |                                              |                                                 |                   |    |
|                       |                                                                                         | Choose Frie                                  | ND                                              |                   |    |
|                       | kets Terms & Conditions Terms of Use                                                    |                                              |                                                 | © 202             |    |

#### **SELECT EVENT YOU WANT TO FORWARD**

#### SELECT ALL TICKETS THAT YOU WOULD LIKE TO FORWARD, THEN CLICK "CHOOSE FRIEND"

CLICK "ADD FRIEND" AND INPUT THE RECIPIENTS INFORMATION. THEY WILL RECEIVE EMAIL CONFIRMATION OF THE TICKETS, THEN WILL BE ASKED TO SIGN UP (NEW USERS) OR LOGIN IN (PAST USERS). THE RECIPIENT DOES NOT NEED YOUR LOGIN INFORMATION. THEY WILL NEED THEIR OWN ACCOUNT (SIGN UP OR LOGIN/FORGOT PASSWORD). THEY WILL NOW BE SAVED AS A FRIEND FOR QUICKER TICKET TRANSFER IN THE FUTURE.