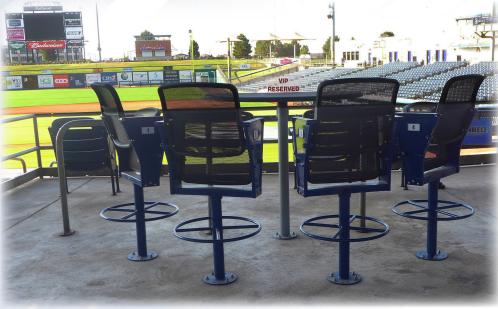

### ... to One-of-a-Kind Ballpark Seating

Unique, 360° swivel seats allow interaction with your entire group, not to mention ... a spectacular view of the game!

Swivel seats and ample space not only let you watch the game, but eat, drink, socialize, even have a meeting(!), all at your "Club Table."

What a terrific way to take family, friends or clients "out to the ballgame!"

Our V.I.P Tables come in two styles - table heights of 42 (pictured) and 30 inches.

### V.I.P Table Seating

\$9,000

Per Table / Per Season (4-seat table)