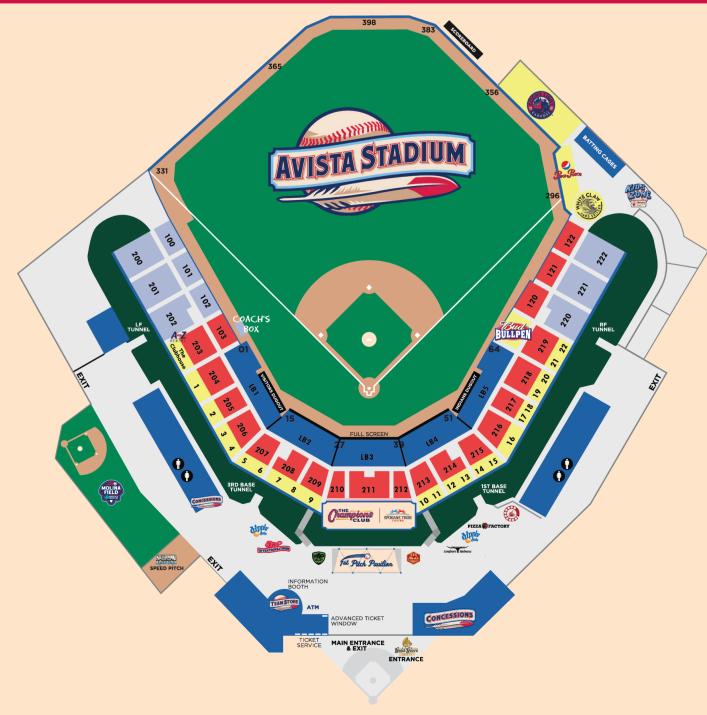

### **AVISTA STADIUM MAP & TICKET INFORMATION**

| <b>Lower Box Seats</b><br>Advanced Purchase<br>Day of Game | \$23.00<br>\$26.00 |  |
|------------------------------------------------------------|--------------------|--|
| Upper Box Seats                                            |                    |  |
| Advanced Purchase                                          | \$16.00            |  |
| Day of Game                                                | \$19.00            |  |
| <b>Reserved Bench Seats</b>                                |                    |  |
| Adult Advanced Purchase                                    | \$9.00             |  |
|                                                            | <b>40100</b>       |  |
| Adult Day of Game                                          | \$10.00            |  |
|                                                            |                    |  |
| Adult Day of Game                                          | \$10.00            |  |