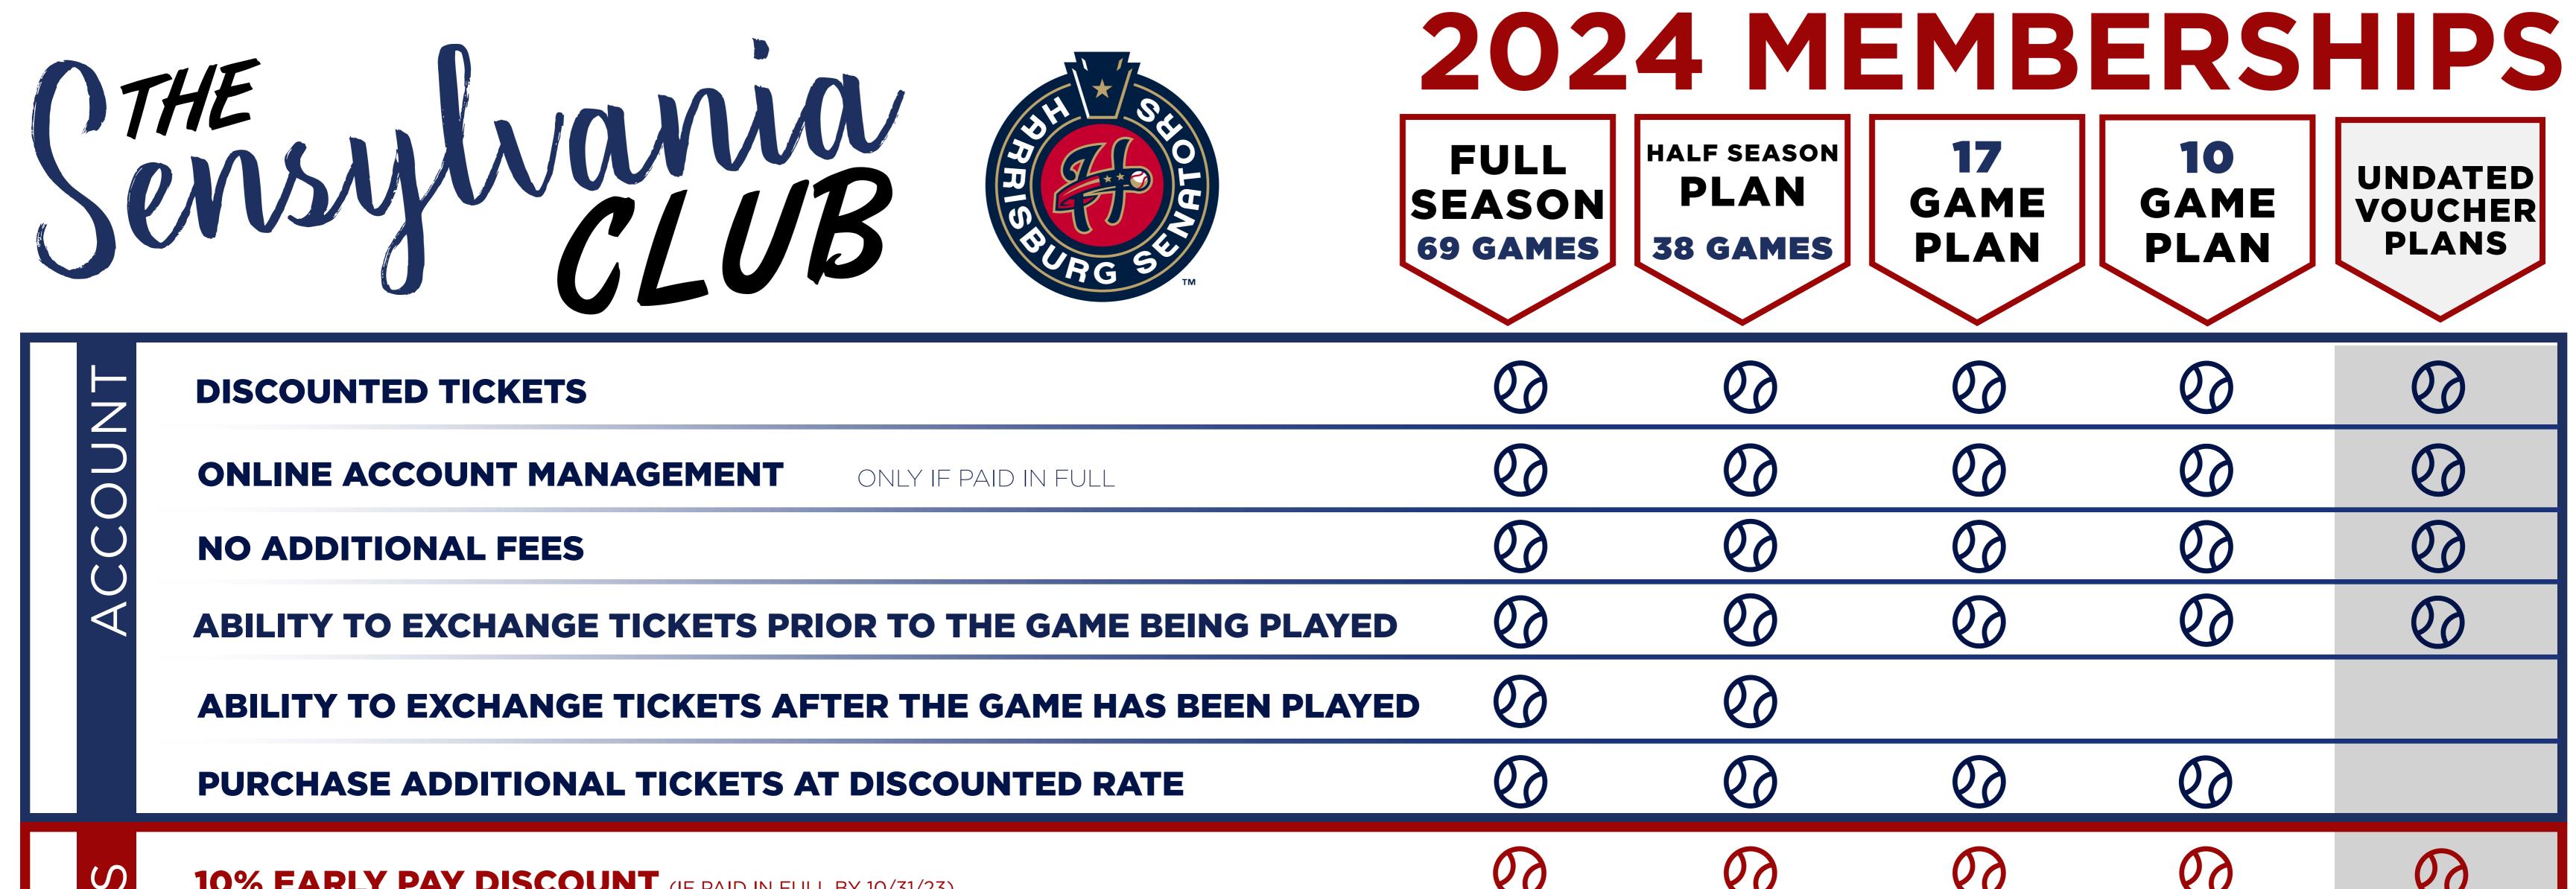

| 10% EARLY PAY DISCOUNT (IF PAID IN FULL BY 10/31/23)                 | <u>v</u> | <u>v</u> | <u>v</u> | <u>v</u> | V V |
|----------------------------------------------------------------------|----------|----------|----------|----------|-----|
| MERCHANDISE DISCOUNT                                                 | 20%      | 15%      | 10%      | 10%      |     |
| EARLY ENTRY INTO BALLPARK (15 minutes prior to normal gate time)     | Ø        | Ø        | Ø        | Ø        |     |
| CHEAPER PARKING OPPORTUNITIES ^ (20 passes for \$80 or 40 for \$150) | Ø        | Ø        | Ø        | Ø        |     |
| TEAM AUTOGRAPH SESSION                                               | Ø        | Ø        | Ø        | Ø        |     |
| MEMBER RECOGNITION BANNER AT FRONT ENTRANCE                          | Ø        | Ø        | Ø        | Ø        |     |
| PRE-GAME COCKTAIL PARTIES **                                         | Ø        | Ø        | Ø        | Ø        |     |
| FREE PLAYOFF TICKETS                                                 | Ø        | Ø        | Ø        |          |     |
| MEMBERSHIP BATTING PRACTICE                                          | Ø        | Ø        |          |          |     |
| PRIDE OF THE SUSQUEHANNA DINNER CRUISE ***                           | Ø        | Ø        |          |          |     |
| WORLD SERIES PARTY                                                   | Ø        | Ø        |          |          |     |
| <b>INVITATION TO 2023 HOLIDAY PARTY</b>                              | Ø        | Ø        |          |          |     |
|                                                                      |          |          |          |          |     |

**ADDITIONAL PERKS TO COME** 

\*17-Game Plan includes every Friday, Saturday OR Sunday plus 5 of our premium games! \*10-Game Plan includes one Friday, Saturday or Sunday game of your choice from 10 different homestands

Ζ

LL

M

\*\*\* SUBJECT TO AVAILABILITY ^^ PRICE SUBJECT TO CHANGE