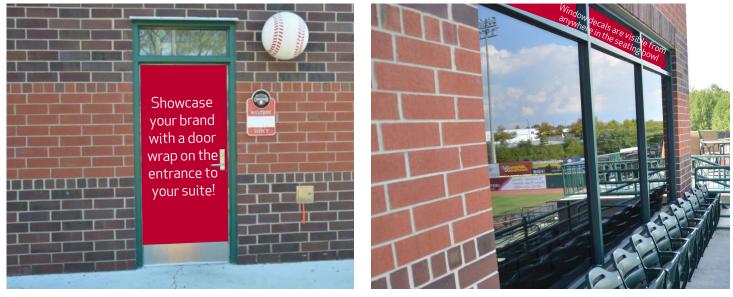

### **Door Wraps**

-Wrap a door on the Crawdads upper concourse

-The upper concourse is what fans use to move about the stadium, making it a high traffic location -Doors are passed by fans walking to their seats, to the restrooms, and to the concession stands, and when waiting in line

## Suite Sponsorship

-Sponsor one of the six Crawdads luxury suites

-The suite's door would feature a customized door wrap, decals on the upper windows, and a banner in the balcony in front of the suite

-Signage would be up for all Crawdads games and outside events at the stadium

-Your business could put flyers and other promotional materials in the suite on a nightly basis

-Friends, family, or clients can receive a code to save on the your suite. Anyone that mentions the code when booking can receive \$50 off the price of the suite