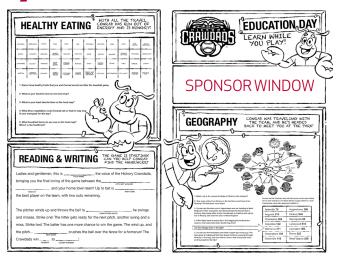

## **Education Day Booklets**

Sponsor the education day booklets given out to students participating in the Crawdads education days. The Crawdads-themed booklets give students a chance to practice activities such as math and reading before coming to a game. Over 7,700 students participated in education days in 2019