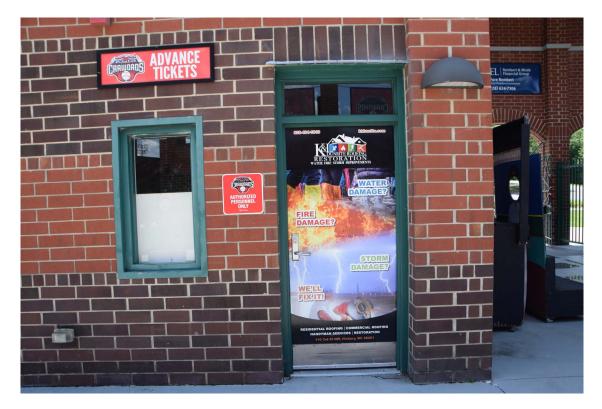

### **Door Wraps**

-Wrap a door on the Crawdads upper concourse

-The upper concourse is what fans use to move about the stadium, making it a high traffic location -Doors are passed by fans walking to their seats, to the restrooms, and to the concession stands, and when waiting in line