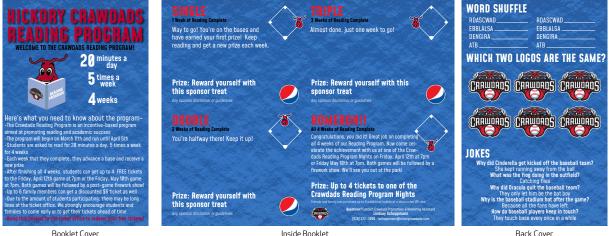

## SCHOOL PROGRAMS Reading Program

-The Crawdads Reading Program is getting refreshed for the 2022 season and there is no better time to get involved!

-Kids K-5 are encouraged to read for 20 minutes a day, 5 days a week for 4 weeks in the program. After completing each week, students will advance a "base" and receive a new prize from a local business

-By sponsoring a week, your business' logo will be featured in the booklet that is distributed to all students participating

-Drive traffic to your location by offering a prize that requires them to come in person to claim it (ex: a \$5 gift card, free cookie, etc.). Remember they'll bring their family when they come!

-In 2019, the program had nearly 19,000 students participate in the program -As a sponsor of the program, you will be featured in all marketing of the Crawdads Reading Program nights including: pocket schedules, the Crawdads website, social media, PA reads, and e-newsletters