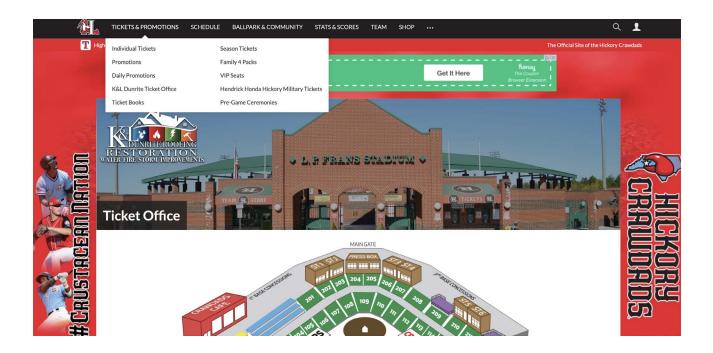

## **Ticket Office**

-The Ticket Office would be renamed to feature your name, which would be included in all relevant press releases, PA announcements, and website mentions

-Your logo would be printed on the will call envelopes handed out to customers picking up their tickets

-You would have signage in front of the Ticket Office and a door wrap

-The ticket information website page would have a banner ad hyperlinked to your website