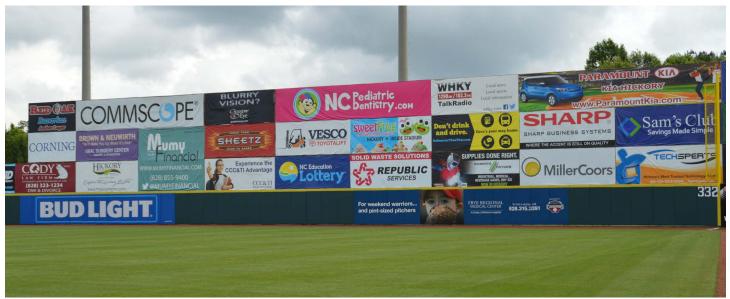

## BALLPARK SIGNAGE Billboard

Create a tremendous amount of name recognition in front of a captive audience for an average of 3 hours each game. Your sign is up year-round: a minimum of all home games, plus all outside events (company outings, local and national baseball tournaments, etc...). Not only do our fans see your business during the game, but billboards are often caught in the background of photos used online and in newspapers.  $20' \times 8'$ 