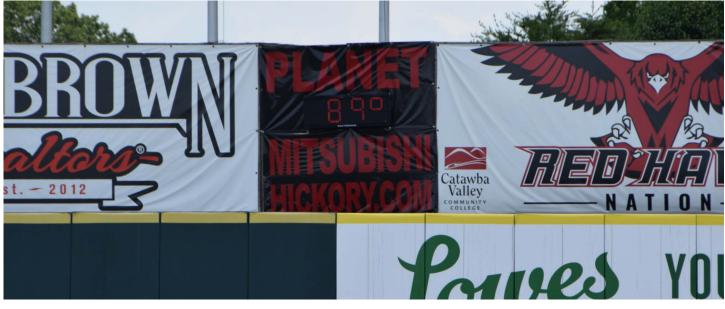

## Time & Temp Sign

-Have a billboard surrounding the Time & Temp display in left field

- -Your sign would be up all year (all Crawdads games and outside events)
- 98" x100" (including digital display)