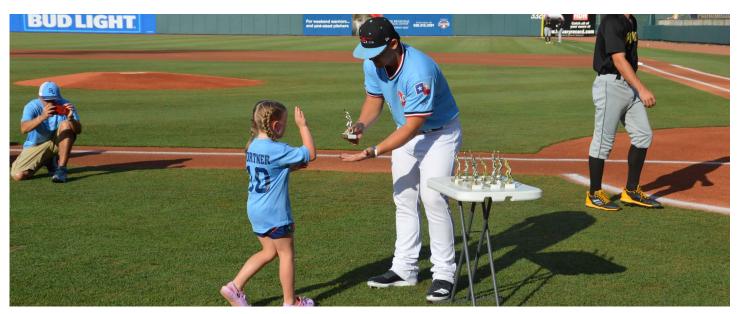

## **Banquet Bash**

Your business would sponsor the Crawdads Banquet Bash, an on-field award ceremony where a 'Dads player presents trophies to youth teams. Your logo will appear on the videoboard and your business will be mentioned in a PA read. Your business will also be featured on the Crawdads website page of group options and on flyers