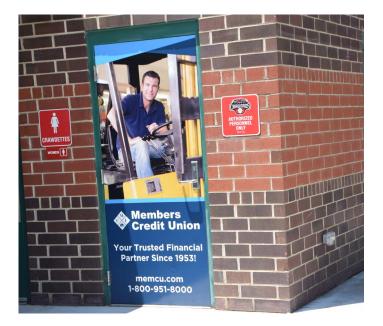

### **Door Wraps**

-Wrap a door on the Crawdads upper concourse

-The upper concourse is what fans use to move about the stadium, making it a high traffic location -Doors are passed by fans walking to their seats, to the restrooms, and to the concession stands, and when waiting in line