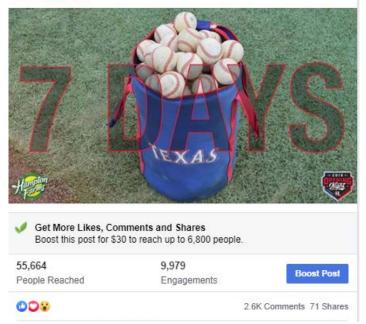

## Social Media Graphic

Hickory Crawdads Baseball Club

Published by Ashley Salinas [?] · April 4 · 🔇

..

Opening Night is just a week away! We're giving away 4 tickets to next Thursday's Opener and 4 bags of Hampton Farms Peanuts & Nut Butters to the first person to guess how many baseballs are in the bag. Let the guessing begin!

Your business will be attached to a graphic or contest run through the Crawdads social media pages. Build your brand's reach by having your name/logo attached to high engaging posts on the 'Dads social pages. Examples bi-monthly Facebook contests, player of the homestand, etc.