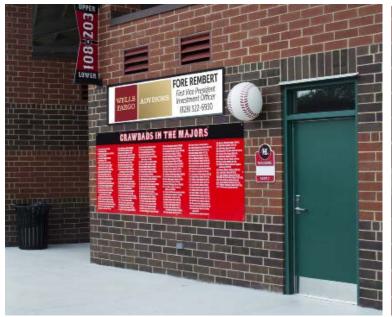

### **Pressbox Signs**

Strategically placed to be the first thing fans see as they enter the ballpark. Location is a hub of activity during all Crawdads home games. 8' x 2.5'

## **Concourse Signage**

Located above signage along the upper concourse. Various locations available.  $8^\prime \, x \, 2.5^\prime$ 

Signage located above the concourse water fountain signs  $3' \times 3'$ 