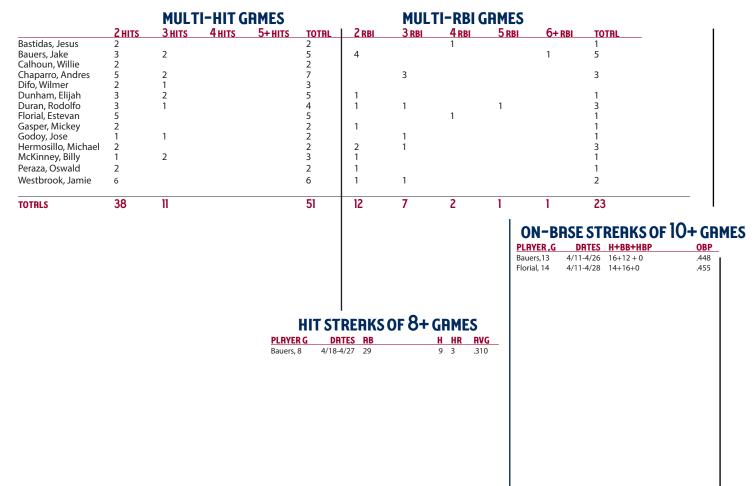

## **BATTING STATISTICS**

| PLRYER              | HR | HOME | RORD        | SOLO | 2-run | 3-RUN GRAND SLAI | и Ооит | 1оит   | 2 оит | 7+ INN. | TYING | GO-RHERD |
|---------------------|----|------|-------------|------|-------|------------------|--------|--------|-------|---------|-------|----------|
| Bastidas, Jesus     | 2  | 1    | 1           | 1    | 1     |                  | 2      |        |       |         | 1     | 1        |
| Bauers, Jake        | 9  | 5    | 4           | 3    | 4     | 2                | 2      | 4      | 2     | 1       | 1     | 5        |
| Calhoun, Willie     | -  |      |             |      | -     |                  |        |        |       |         |       |          |
| Chaparro, Andres    | 8  | 4    | 4           | 5    | 2     | 1                | 3      | 4      | 1     | 1       |       | 1        |
| Difo, Wilmer        | 1  |      | 1           | 1    |       |                  | 1      | 1      |       | 1       |       |          |
| Dunham, Elijah      | 1  | 1    | 2           |      | 1     | 2                | 2      | 1      |       |         |       | 1        |
| Duran, Rodolfo      | 3  | 2    | 3           | 1    | 2     | 2                | 2      |        | 1     |         |       | 2        |
| Florial, Estevan    | 3  | 2    | 1           | 1    | 2     |                  | 1      | 1      | 1     |         |       | 2        |
| Gasper, Mickey      | 1  | 1    | 1           |      | 1     |                  | '      | 2      |       | 1       | 1     | 2        |
| Godoy, Jose         | 3  | 1    | 2           | 2    | 1     |                  |        | 3<br>2 | 2     |         | 1     | 2        |
| Hermosillo, Michael |    | 2    | 2<br>2<br>2 |      | 2     |                  | 2      | 2      | 2     | 1 '     |       | 1        |
| McKinney, Billy     | 2  |      | 2           | 2    |       |                  | 2      |        |       |         |       | I        |
| Peraza, Oswald      | 2  | 1    | 2           | 2    |       | 1                | 2      |        |       |         |       |          |
| Westbrook, Jamie    | 3  | I    | 2           | 3    |       | I                | 2      | 1      | 1     | 1       | 1     | 1        |
| TOTAL               | 40 | 17   | 23          | 21   | 13    | 6                | 16     | 16     | 8     | 6       | 5     | 17       |
|                     |    |      |             |      |       |                  |        |        |       |         |       |          |
|                     |    |      |             |      |       |                  |        |        |       |         |       |          |

### **MISCELLANEOUS STATS** $\sim \sim$

**STOLEN BRSE NUMBERS:** 

1 6 1

2 1

1 3

3

1 27

**STOLEN BRSE EFFICENCY:** SB

2

1

5

1 2

4

7 2

2

3

1 1

5 1

33

5

11

9

4 4

6 10

17

8

5

**OUTFIELD RSSISTS:** 2в

1

1

2

1<sub>R</sub>

11(8)

**ERRORLESS STRERKS:** GRMES

SB CS

> 5 2

11 11 2 1

2

CS

1

1

6

CS%

40% 11%

9%

15%

DATE

4/16-4/25

4/8-4/27

3/31-4/26 4/11-4/28

3/31-4/6 4/11-4/18 3/31-4/16

3/31-4/28

4/1-4/19

4/1-4/25

4/2-4/28 4/1-4/27

4/20-4/28

3/31-4/13

4/16-4/27

3/31-4/26

4/5-4/28

4/8-4/21

4/1-4/28 3/31-4/4

3/31-4/21

4/1-4/26

4/2-4/27

4/7-4/26

4/1-4/25

3/31-4/11 4/13-4/20

Зв

1

1

4/16-4/28

CS SB

CS% 0%

50% 0%

0\$ 33% 0% 0%

0% 0% 0%

0% 0% 0%

7%

**SB%** 0%

100%

100% 100%

100%

77% 100%

100%

83%

CI

**TOT. E** 

4 3

1

8

3

1

1

2

1

4

2

1

1

2 34

HP

84%

PB