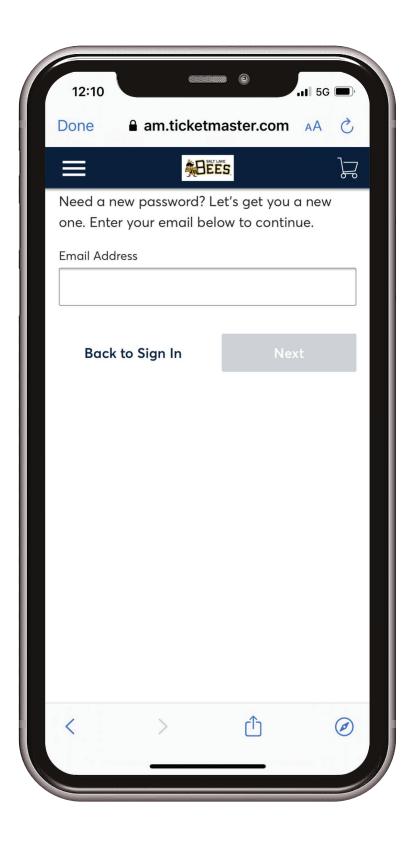

# RESETTING YOUR PASSWORD

- Select Forgot Password on the bottom right of the sign in screen.
- Enter your email used to sign into Ticketmaster and click Next.
- Choose a method (phone or email) to receive a one-time code to reset your password.
- Retrieve your reset code either from your phone or email, enter the code, and click Confirm.