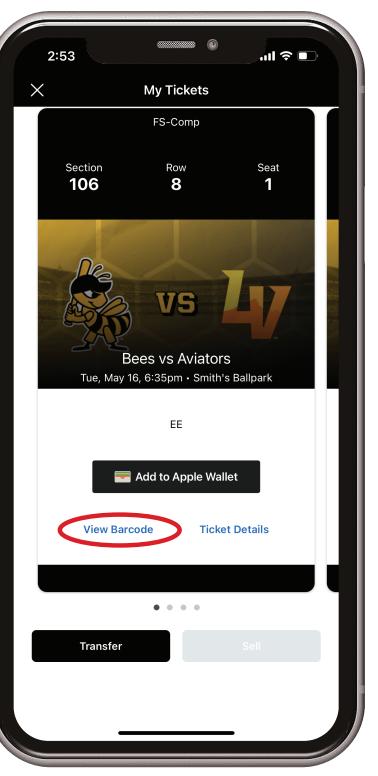

세 🌣 🗖

Log Out

- All of your closes...
  will be visible. To view your All of your tickets for that event barcode and scan into the ballpark select "View Barcode."
  - 2:53 My Tickets FS-Comp 106 Bees vs Aviators Tue, May 16, 6:35pm • Smith's Ballpark Add to Apple Wallet
- Your Safetix barcode will appear for that individual ticket. To see the barcodes of your remaining tickets swipe left. Add your tickets to your Apple Wallet for easier access on the day of the game. Show your barcode to the guest service member at the gates when entering Smith's Ballpark