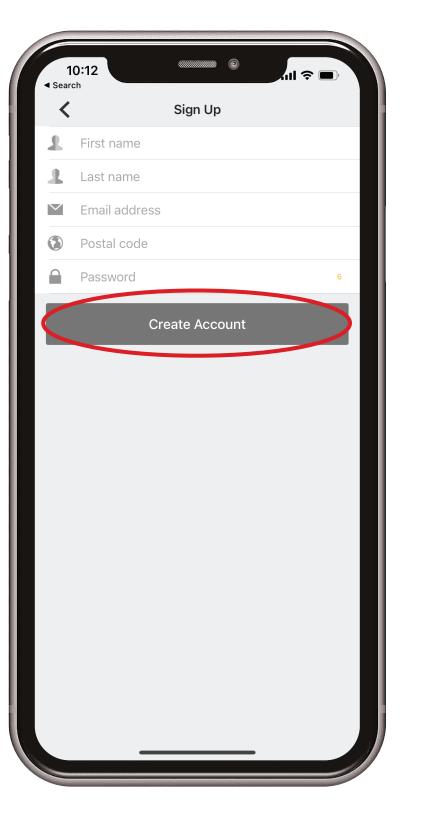

# DOWNLOAD AND LOG IN TO THE SMITH'S BALLPARK APP

Download the Smith's Ballpark App in the Apple App Store or Google Play Store. Scan the QR on this page to download the app.

Create a Smith's Ballpark Account to access exclusive in-app features