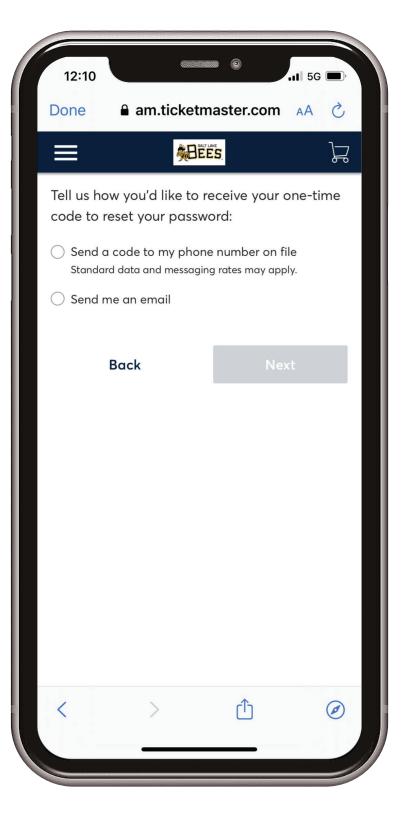

# RESETTING YOUR PASSWORD

- Select Forgot Password on the bottom right of the sign in screen.
- Enter your email used to sign into Ticketmaster and click Next.
- Choose a method (phone or email) to receive a one-time code to reset your password.
- Retrieve your reset code either from your phone or email, enter the code, and click Confirm.