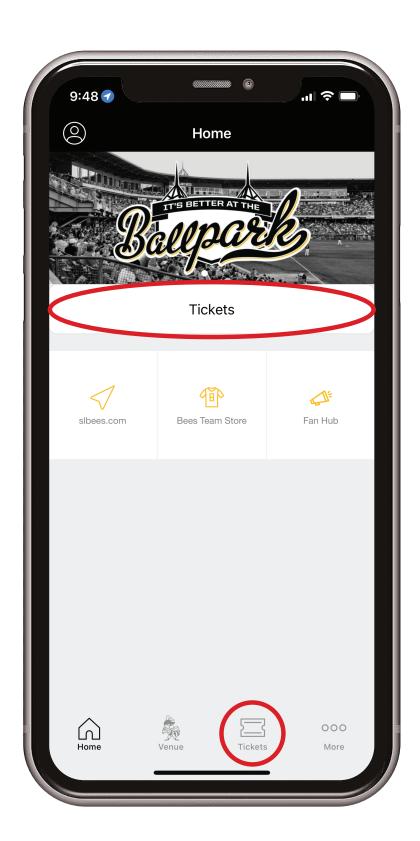

#### **ACCESSING YOUR TICKETS**

Open the Smith's Ballpark app and click on "Tickets." Select "Manage Tickets."

9:48 🖊

Buy Single Game Tickets

Ticket Deals & Discounts

Call or Text 801-325-BEES

Manage Tickets