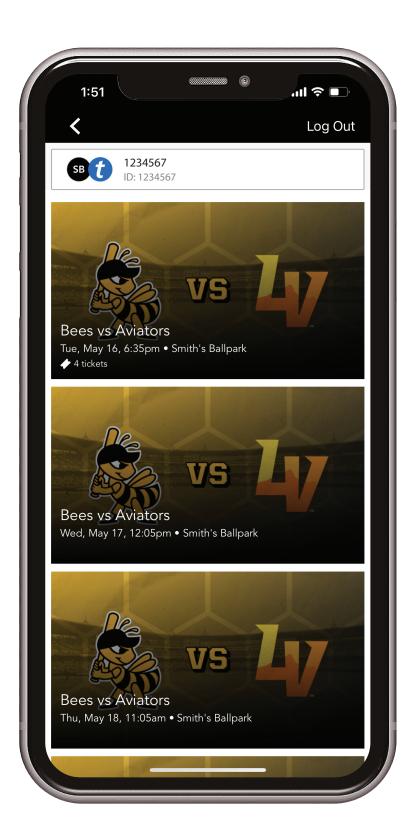

Once completed, you will be able to access your tickets from the "Manage Tickets" page.

Special Offers

Smith's Family Night

Need Help?

'ııl ≎ 🗀

Matinee Meal Deal

Select your event.

Wed, May 17, 12:05pm • Smith's Ballpark

Thu, May 18, 11:05am • Smith's Ballpark