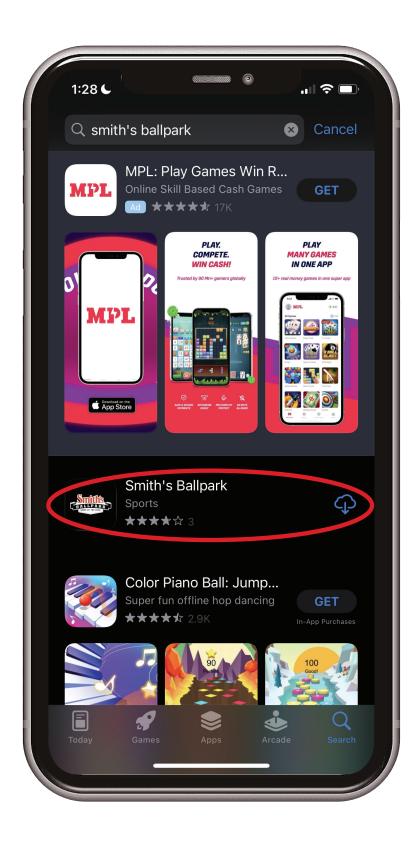

# DOWNLOAD AND LOG IN TO THE SMITH'S BALLPARK APP

Download the Smith's Ballpark App in the Apple App Store or Google Play Store. Scan the QR on this page to download the app.

Create a Smith's Ballpark Account to access exclusive in-app features