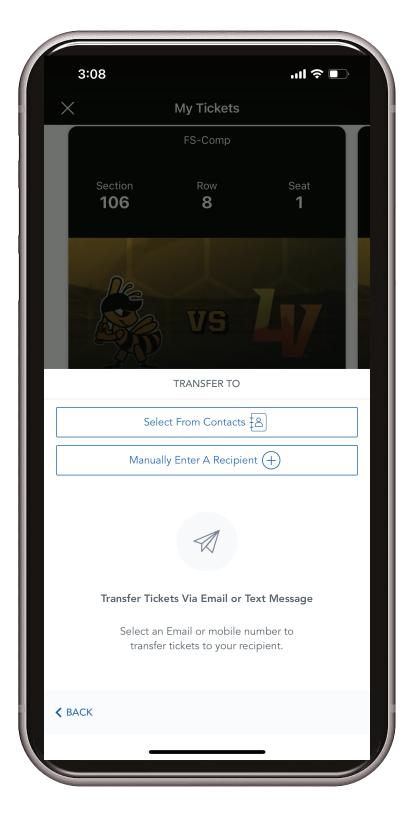

# TRANSFER SINGLE GAME TICKETS

- Open the Smith's Ballpark App and click on "Tickets." Select "Manage Tickets."
- Select your event and tap on "Transfer."
- Select the seats you would like to transfer and click "Transfer To." Add a new recipient and add their info or click on a previous contact in the list. Click on the Transfer button to complete the transfer.