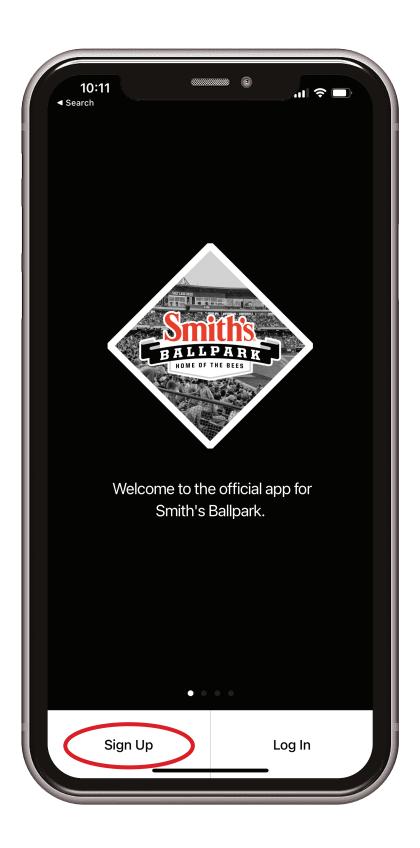

# DOWNLOAD AND LOG IN TO THE SMITH'S BALLPARK APP

Download the Smith's Ballpark App in the Apple App Store or Google Play Store. Scan the QR on this page to download the app.

Create a Smith's Ballpark Account to access exclusive in-app features