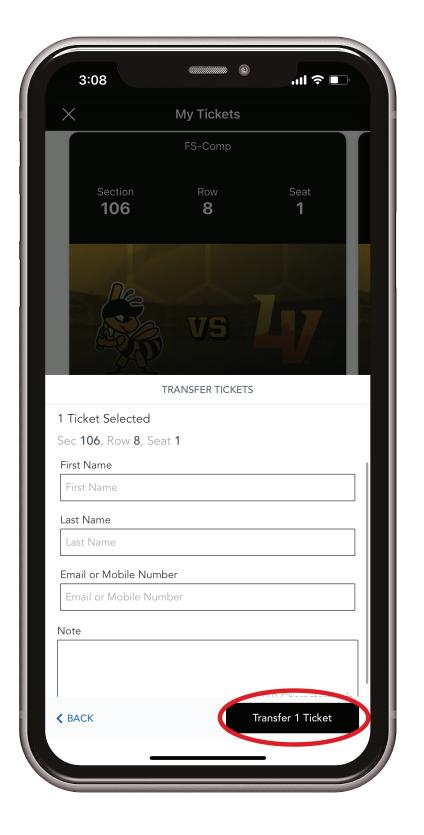

# TRANSFER SINGLE GAME TICKETS

- Open the Smith's Ballpark App and click on "Tickets." Select "Manage Tickets."
- Select your event and tap on "Transfer."
- Select the seats you would like to transfer and click "Transfer To." Add a new recipient and add their info or click on a previous contact in the list. Click on the Transfer button to complete the transfer.