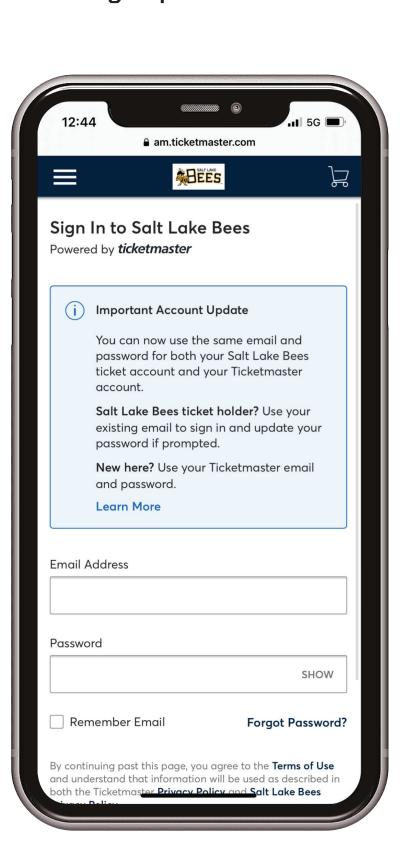

Sign in using your email address and password associated with your account. If you have not already done so this season, you must update your password. Click on the forgot password and follow the prompts to create your new password. Once your password is reset, return to the app and log in.

# RESETTING YOUR PASSWORD

- Select Forgot Password on the bottom right of the sign in screen.
- Enter your email used to sign into Ticketmaster and click Next.
- Choose a method (phone or email) to receive a one-time code to reset your password.
- Retrieve your reset code either from your phone or email, enter the code, and click Confirm.

# **NEW TO TICKETMASTER**

- If you receive an Email Not
  Found error when trying to sign
  in, you are probably new to
  Ticketmaster. If this is the case,
  click Sign Up in the error box.
- Continue by creating a
  Ticketmaster account, filling out
  all the fields, and clicking Next.