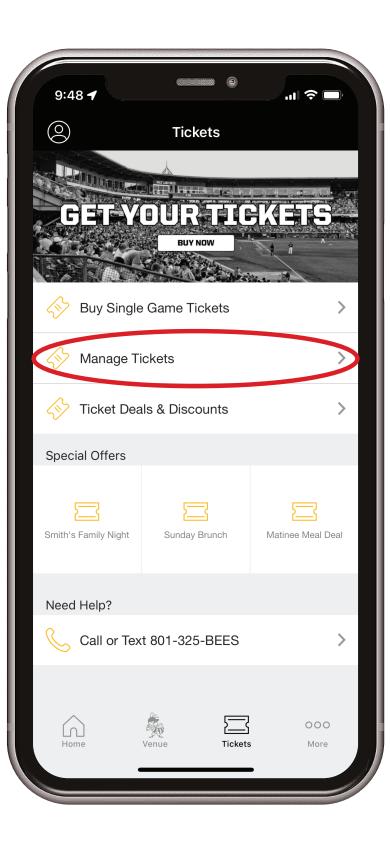

Sync your Bees Ticketmaster Account to your Smith's Ballpark Account to access and manage your tickets.

Do this by selecting "manage tickets" on the ticket page of the app and signing into your Bees Ticketmaster.

#### **ACCESSING YOUR TICKETS**

Open the Smith's Ballpark app and click on "Tickets." Select "Manage Tickets."

9:48 🖊

Buy Single Game Tickets

Ticket Deals & Discounts

Call or Text 801-325-BEES

Manage Tickets