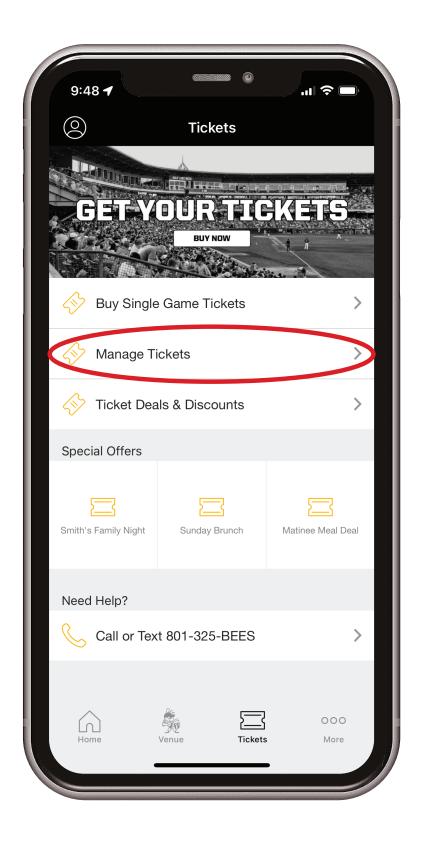

#### **ACCESSING YOUR TICKETS**

Open the Smith's Ballpark app and click on "Tickets." Select "Manage Tickets."

9:48 🖊

Buy Single Game Tickets

Ticket Deals & Discounts

Call or Text 801-325-BEES

Manage Tickets