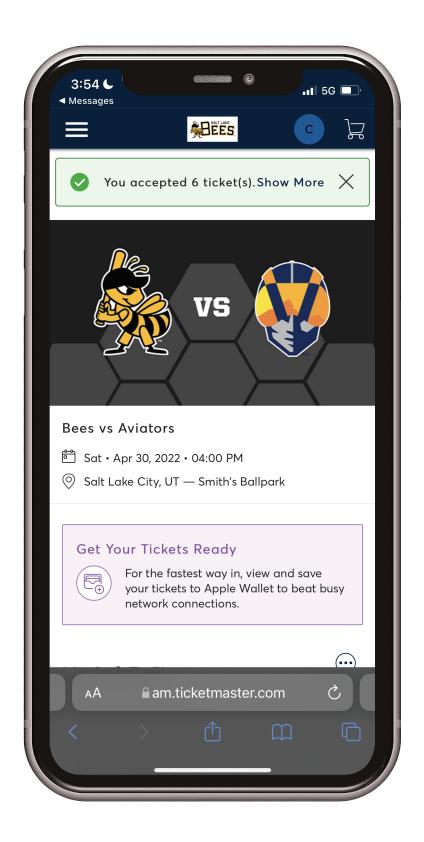

After logging in your tickets have been successfully accepted. You can access your tickets on the Smith's Ballpark app or through Account Manager. Be sure to use the same account information you used to access the tickets when logging into the app.