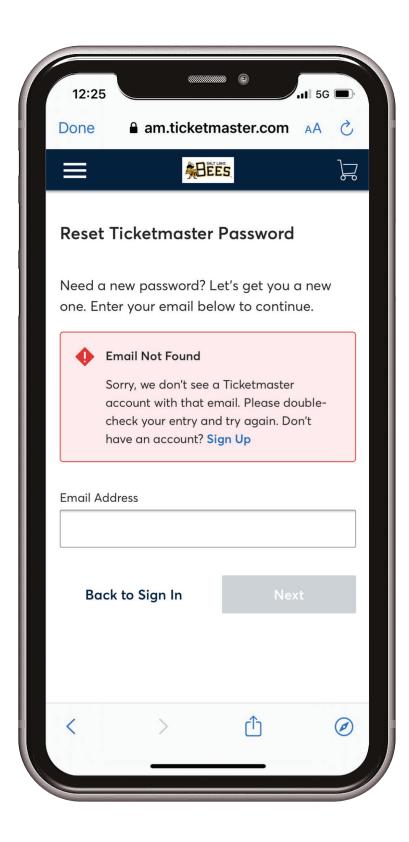

# **NEW TO TICKETMASTER**

- If you receive an Email Not
  Found error when trying to sign
  in, you are probably new to
  Ticketmaster. If this is the case,
  click Sign Up in the error box.
- Continue by creating a
  Ticketmaster account, filling out
  all the fields, and clicking Next.