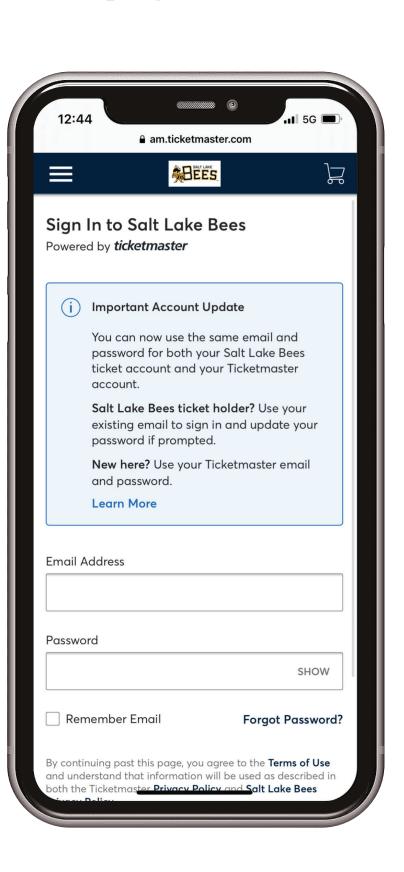

Sign in using your email address and password associated with your account. If you have not already done so this season, you must update your password. Click on the forgot password and follow the prompts to create your new password. Once your password is reset, return to the app and log in.

# RESETTING YOUR PASSWORD

- Select Forgot Password on the bottom right of the sign in screen.
- Enter your email used to sign into Ticketmaster and click Next.
- Choose a method (phone or email) to receive a one-time code to reset your password.
- Retrieve your reset code either from your phone or email, enter the code, and click Confirm.

# **NEW TO TICKETMASTER**

- If you receive an Email Not
  Found error when trying to sign
  in, you are probably new to
  Ticketmaster. If this is the case,
  click Sign Up in the error box.
- Continue by creating a
  Ticketmaster account, filling out
  all the fields, and clicking Next.