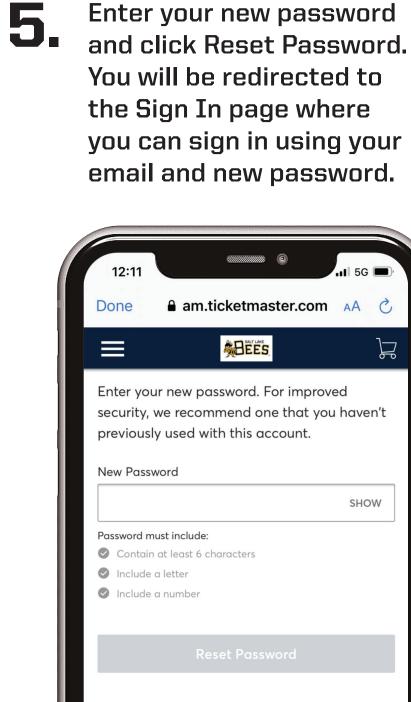

# RESETTING YOUR PASSWORD

- Select Forgot Password on the bottom right of the sign in screen.
- Enter your email used to sign into Ticketmaster and click Next.
- Choose a method (phone or email) to receive a one-time code to reset your password.
- Retrieve your reset code either from your phone or email, enter the code, and click Confirm.