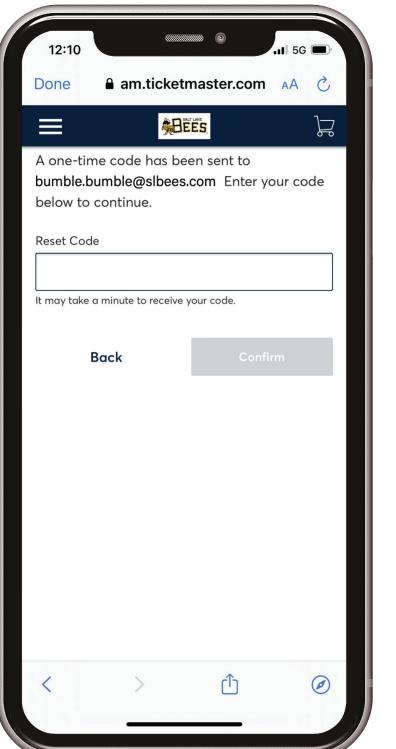

# RESETTING YOUR PASSWORD

- Select Forgot Password on the bottom right of the sign in screen.
- Enter your email used to sign into Ticketmaster and click Next.
- Choose a method (phone or email) to receive a one-time code to reset your password.
- Retrieve your reset code either from your phone or email, enter the code, and click Confirm.