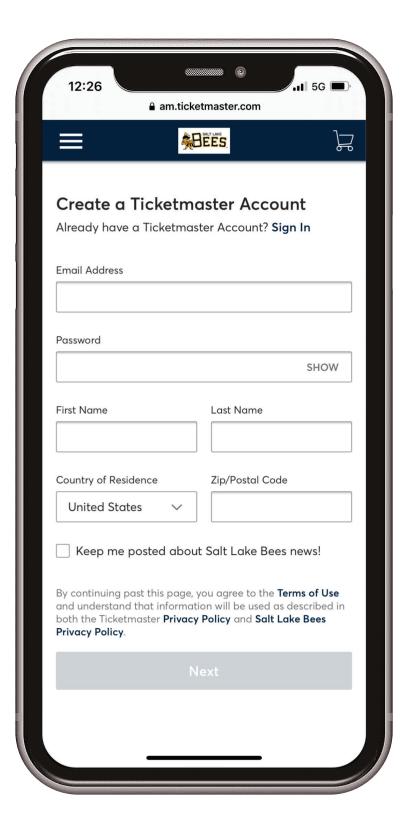

# **NEW TO TICKETMASTER**

- If you receive an Email Not
  Found error when trying to sign
  in, you are probably new to
  Ticketmaster. If this is the case,
  click Sign Up in the error box.
- Continue by creating a
  Ticketmaster account, filling out
  all the fields, and clicking Next.