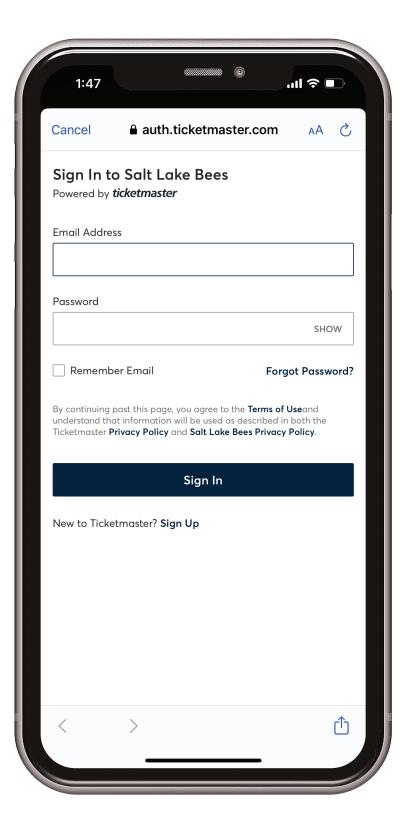

Sync your Bees Ticketmaster Account to your Smith's Ballpark Account to access and manage your tickets.

Do this by selecting "manage tickets" on the ticket page of the app and signing into your Bees Ticketmaster.

Sign in using your email address and password associated with your account. If you have not already done so this season, you must update your password. Click on the forgot password and follow the prompts to create your new password. Once your password is reset, return to the app and log in.