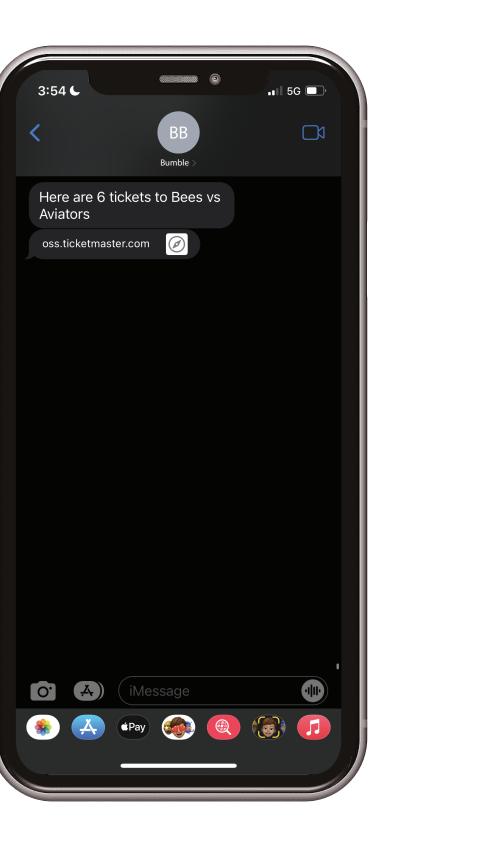

# **ACCEPTING TICKETS THROUGH TEXT**

- Click the link provided in your text message.
- Sign in using your email address and password associated with your account. If you don't have an account, scroll to the bottom of the page and click "Sign up" to create one.