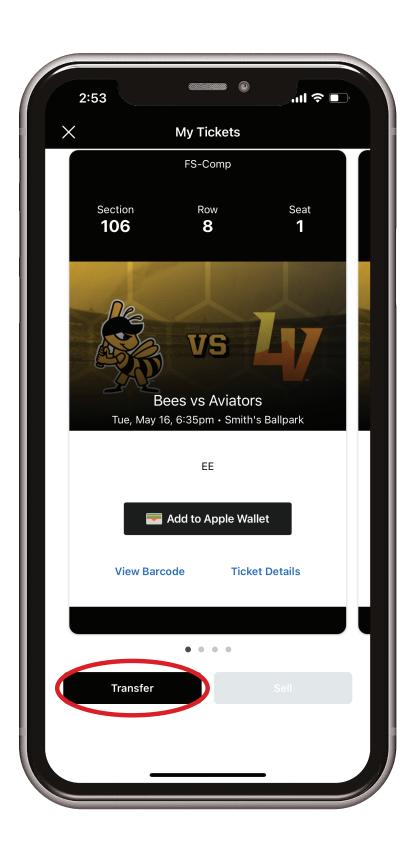

세 🌣 🗖

Log Out

- All of your closes...
  will be visible. To view your All of your tickets for that event barcode and scan into the ballpark select "View Barcode."
  - 2:53 My Tickets FS-Comp 106 Bees vs Aviators Tue, May 16, 6:35pm • Smith's Ballpark Add to Apple Wallet
- Your Safetix barcode will appear for that individual ticket. To see the barcodes of your remaining tickets swipe left. Add your tickets to your Apple Wallet for easier access on the day of the game. Show your barcode to the guest service member at the gates when entering Smith's Ballpark