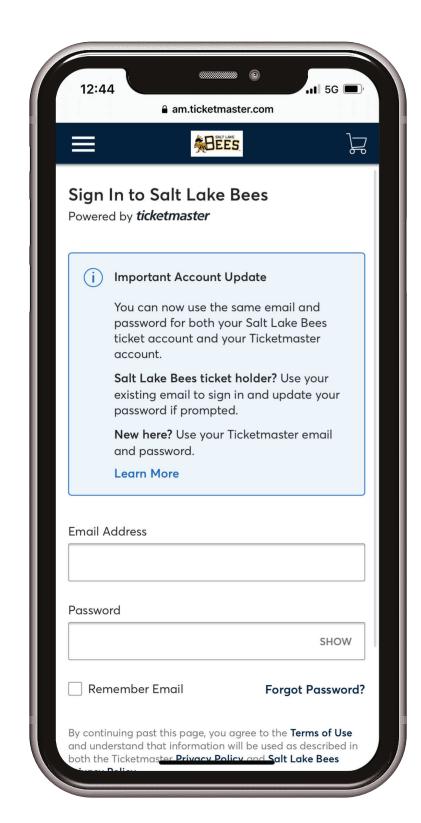

Sign in using your email address and password associated with your account. If you have not already done so this season, you must update your password. Click on the forgot password and follow the prompts to create your new password. Once your password is reset, return to the app and log in.