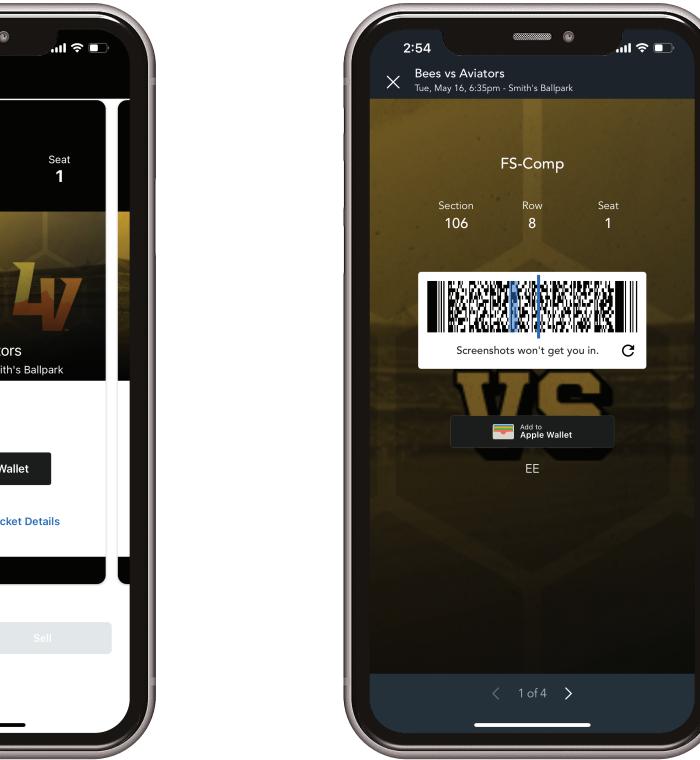

세 🌣 🗖

Log Out

- All of your closes...
  will be visible. To view your All of your tickets for that event barcode and scan into the ballpark select "View Barcode."
  - 2:53 My Tickets FS-Comp 106 Bees vs Aviators Tue, May 16, 6:35pm • Smith's Ballpark Add to Apple Wallet
- Your Safetix barcode will appear for that individual ticket. To see the barcodes of your remaining tickets swipe left. Add your tickets to your Apple Wallet for easier access on the day of the game. Show your barcode to the guest service member at the gates when entering Smith's Ballpark