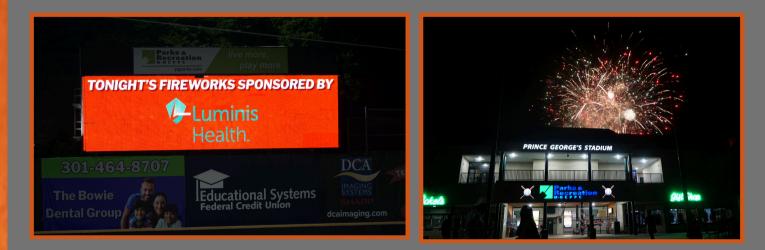

# **FIREWORKS SPONSORSHIP**

## **Make a Grand Slam Impression!**

The Bowie Baysox have the best fireworks shows in the region. Your company can make a lasting impression with Baysox fans as a presenting sponsor of one or more of the spectacular shows on the biggest nights at the ballpark! The Baysox light up the sky over Prince George's Stadium at every Saturday night home game, many Friday home games, and on Independence Day. Fans will cheer for the show and your company's involvement as they go home with great memories of the event and your company's sponsorship of it.

### Included in your Fireworks sponsorship:

- Five days prior to your game, sponsor will be displayed on our Route 301 Marquee (receives an estimated 70,000 drivers daily) and will receive all external exposure via social media
- Sponsor's logo will be displayed on the video board for the entire fireworks presentation
- Sponsor's name listed on Baysox website ticketing page for their sponsored game
- One pregame spot and two (2) inning spots on our video board and text displayed on our scoreboard. During those three innings a P.A. mention will be announced to the crowd
- Sponsor will have an opportunity to display signage on our concourse and the front entrance (Sponsor will need to supply materials)
- One direct marketing table to distribute information/sample to all fans entering and exiting the stadium
- Opportunity to generate direct return via distributing coupons to fans exiting stadium
- Ceremonial first pitch

### **Pricing:** \$6,000