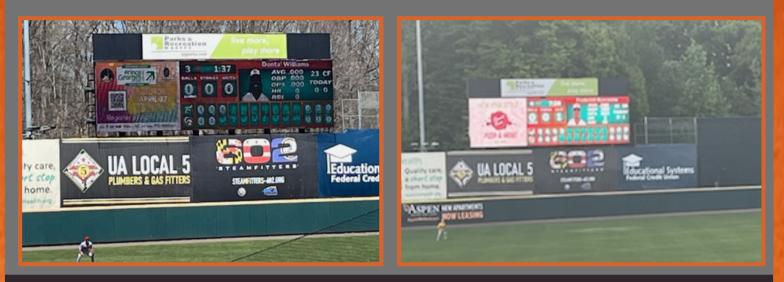

# **VIDEOBOARD OPPORTUNITIES**

### **Inning Sponsorship**

A great place to digitally advertise at the ballpark! The left field ribbon board sponsorship is a digital full color advertisement located on the scoreboard in left field. Advertisements are available for full innings, and call to the bullpen (home and away). Your business can also sponsor head shots for both teams, and a :30 videoboard commercial is also available.

#### Full Inning: \$8,000 Call to the Bullpen (home or away): \$5,500 -**SOLD OUT** Baysox Headshots: \$15,000 Videoboard Commercial: \$8,000