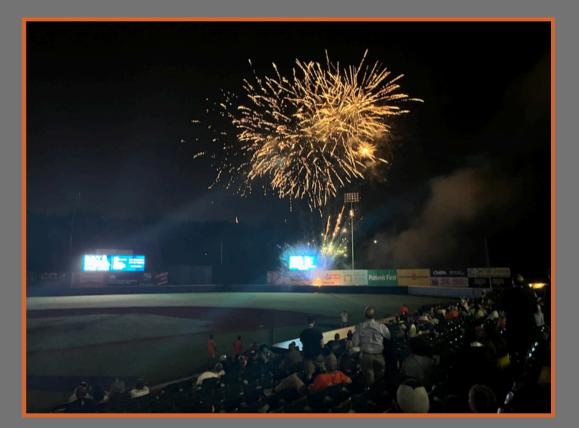

# **FIREWORKS SPONSORSHIP**

## **Make a Grand Slam Impression!**

The Bowie Baysox have the best fireworks shows in the region. Your company can make a lasting impression with Baysox fans as a presenting sponsor of one or more of the spectacular shows on the biggest nights at the ballpark! The Baysox light up the sky over Prince George's Stadium at every Saturday night home game, many Friday home games, and on Independence Day. Fans will cheer for the show and your company's involvement as they go home with great memories of the event and your company's sponsorship of it.

### Included in your Fireworks sponsorship:

- Five days prior to your game, sponsor will be displayed on our Route 301 Marquee (receives an estimated 70,000 drivers daily) and will receive all external exposure via social media
- Sponsor's logo will be displayed on the video board for the entire fireworks presentation
- Sponsor's name listed on Baysox website ticketing page for their sponsored game
- One pregame spot and two (2) inning spots on our video board and text displayed on our scoreboard. During those three innings a P.A. mention will be announced to the crowd
- Sponsor will have an opportunity to display signage on our concourse and the front entrance (Sponsor will need to supply materials)
- One direct marketing table to distribute information/sample to all fans entering and exiting the stadium
- Opportunity to generate direct return via distributing coupons to fans exiting stadium
- Ceremonial first pitch