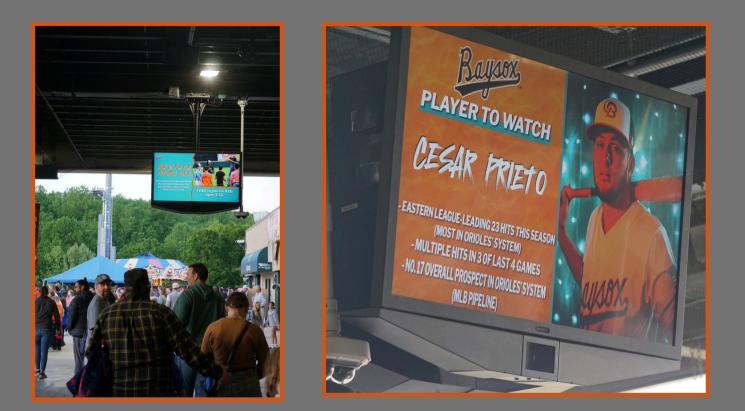

### **Concourse Televisions**

Enjoy the benefits of **eight** televisions placed near high traffic areas on the main concourse at Prince George's Stadium! These televisions offer a platform for your business through pre-recorded or static spots that run on a rotational basis during each Baysox home game.

Full Season Display: \$6,500 Player to Watch Sponsor: \$5,000 Weekend Display: \$3,800 Monthly Display: \$1,500

BAYSOX.com