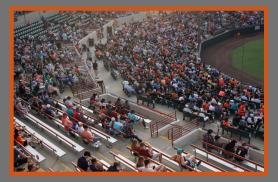

# **2023 DEMOGRAPHICS**

#### Attendance for 2023 Season: 235,527 Average attendance per game for 2023 Season: 3,413

23

8%

17

15

14

12

12%