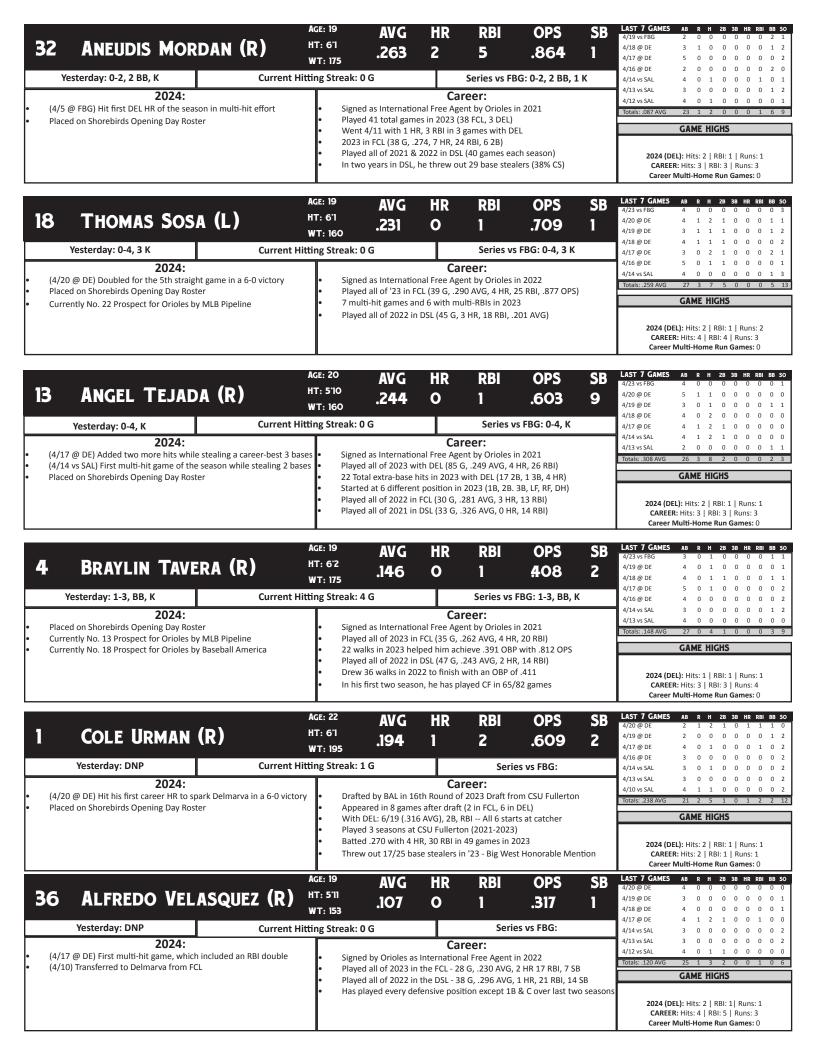

#### 2023 TEAM LEADERS

| AVG  | Mordan (.263)        |
|------|----------------------|
| Н    | Sosa (12)            |
| RBI  | Mordan (5)           |
| R    | Sosa (7)             |
| 2B   | Sosa (7)             |
| 3B   | De Los Santos (1)    |
| HR   | Mordan (2)           |
| XBH  | Sosa (7)             |
| TB   | Sosa (19)            |
| BB   | Mordan (10)          |
| OBP  | Mordan (.417)        |
| SLG  | Mordan (.447)        |
| OPS  | Mordan (.864)        |
| SB   | Tejada (9)           |
| ERA  | Cravey (0.82)        |
| W    | Forret (2)           |
| IP   | Forret (13.0)        |
| QS   |                      |
| G    | Mendez & Sanchez (4) |
| SV   | Cooper (1)           |
| HLD  | Cooper (1)           |
|      | Forret (19)          |
| WHIP | Forret (0.69)        |
|      |                      |

#### **ORIOLES PROSPECTS**

|     | MLB PIPELINE      |
|-----|-------------------|
| #13 | OF Braylin Tavera |
| #15 | INF Leandro Arias |
| #17 | LHP Luis De León  |
| #22 | OF Thomas Sosa    |
|     |                   |
|     | BASEBALL AMERICA  |
| #14 | LHP Luis De León  |

OF Braylin Tavera

#18

Hot Tejada: Quietly, the hottest hitter on the Shorebirds over the last week has been infielder Angel Tejada. Over the last 7 games, Tejada is batting .308 (8/26), over his last seven game, which included a 5-game hitting streak that was snapped on Tuesday versus Fredericksburg. Where Tejada is having his greatest impact is on the base paths. He's a perfect 9/9 stealing bases to lead the club after swiping just 6 a season ago. Tejada is third in the Carolina League in steals, behind Yhoswar Garcia (11) and Jhostynxon Garcia (10).