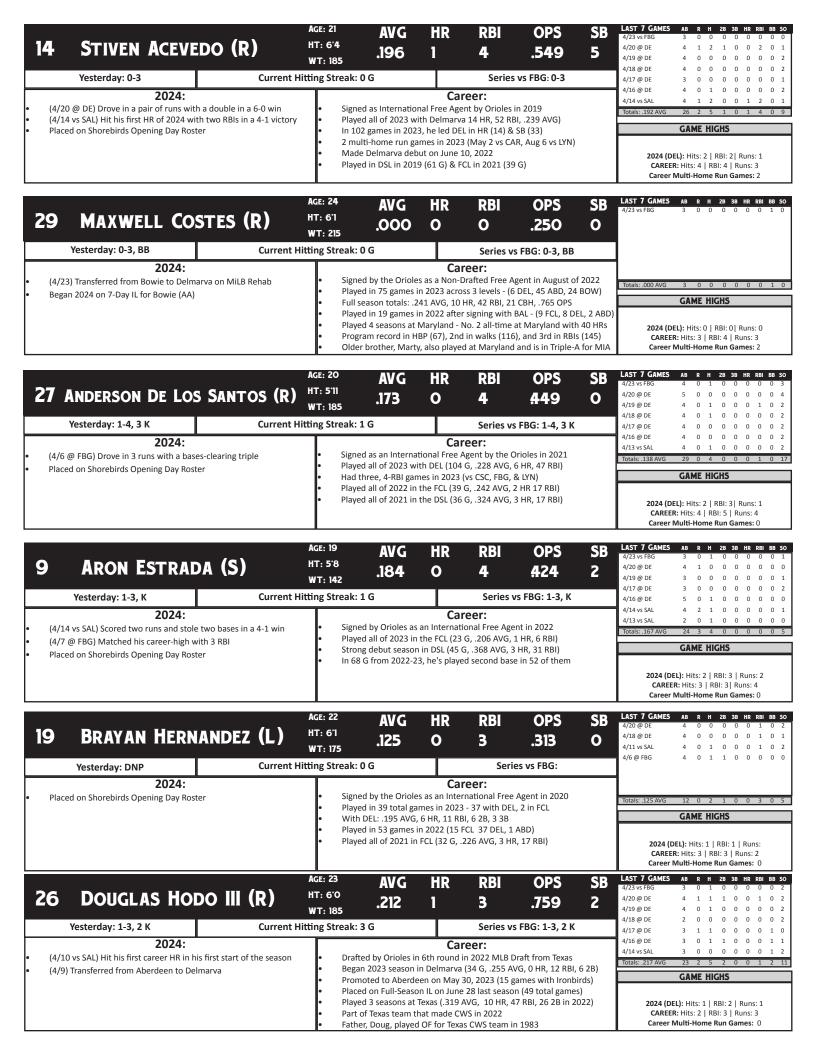

#### 2023 TEAM LEADERS

| AVG  | Mordan (.263)        |
|------|----------------------|
| Н    | Sosa (12)            |
| RBI  | Mordan (5)           |
| R    | Sosa (7)             |
| 2B   | Sosa (7)             |
| 3B   | De Los Santos (1)    |
| HR   | Mordan (2)           |
| XBH  | Sosa (7)             |
| TB   | Sosa (19)            |
| BB   | Mordan (10)          |
| OBP  | Mordan (.417)        |
| SLG  | Mordan (.447)        |
| OPS  | Mordan (.864)        |
| SB   | Tejada (9)           |
| ERA  | Cravey (0.82)        |
| W    | Forret (2)           |
| IP   | Forret (13.0)        |
| QS   |                      |
| G    | Mendez & Sanchez (4) |
| SV   | Cooper (1)           |
| HLD  | Cooper (1)           |
|      | Forret (19)          |
| WHIP | Forret (0.69)        |
|      |                      |

#### **ORIOLES PROSPECTS**

|     | MLB PIPELINE      |
|-----|-------------------|
| #13 | OF Braylin Tavera |
| #15 | INF Leandro Arias |
| #17 | LHP Luis De León  |
| #22 | OF Thomas Sosa    |
|     |                   |
|     | BASEBALL AMERICA  |
| #14 | LHP Luis De León  |

OF Braylin Tavera

#18

Hot Tejada: Quietly, the hottest hitter on the Shorebirds over the last week has been infielder Angel Tejada. Over the last 7 games, Tejada is batting .308 (8/26), over his last seven game, which included a 5-game hitting streak that was snapped on Tuesday versus Fredericksburg. Where Tejada is having his greatest impact is on the base paths. He's a perfect 9/9 stealing bases to lead the club after swiping just 6 a season ago. Tejada is third in the Carolina League in steals, behind Yhoswar Garcia (11) and Jhostynxon Garcia (10).