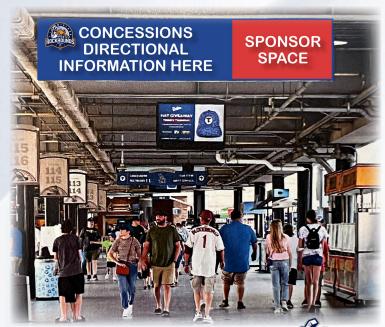

## Concourse Concession Signs

- Sponsorship sign is double-sided
- <u>Advertising space is:</u> 18" high x 2'6" wide

(Overall sign is 18" high x 8' wide)

There are four (4) locations on the concourse: Sections 5, 9, 12 & 16.

\$4,900 (per sign / per season)