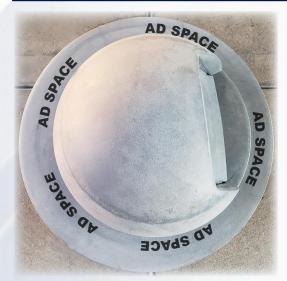

## Trash Can Lids Sponsorship

Forty-one (41) units throughout the ballpark Ad space is circular (77" x 3") Sponsorship includes all 41 units

\$8,500 (per year)

Ad space is 77" in circumference and 3" high