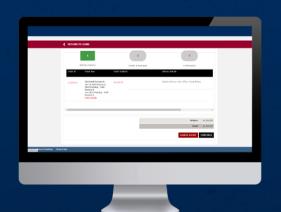

# **RENEWING YOUR TICKETS**

SELECT ORDER DETAILS TO VIEW PRICING AND MEMBERSHIP LEVEL

**ORDER DETAILS** 

ADD CREDIT CARD TO COMPLETE PAYMENT