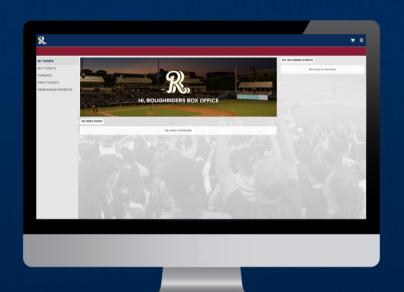

# **\*AFTER LOGGING IN**

YOU WILL SEE THIS SCREEN AFTER LOGGING IN

SELECT RENEW/MAKE PAYMENTS AT BOTTOM OF LEFT SIDE MENU