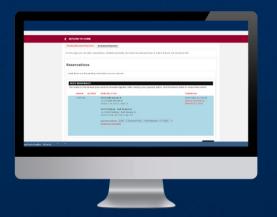

# **\*AFTER LOGGING IN**

YOU WILL SEE THIS SCREEN AFTER LOGGING IN

SELECT RENEW/MAKE PAYMENTS AT BOTTOM OF LEFT SIDE MENU

# **\* RENEWING YOUR TICKETS**

VIEW PACKAGE LENGTH, SEATING LOCATIONS, AND TOTAL PRICE

CLICK INSTALLMENT SCHEDULE TO VIEW PAYMENTS

**VIEW INSTALLMENTS** 