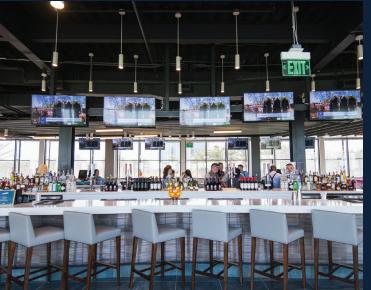

**My Account Executive:** 

My Las Vegas Ballpark Seat(s):

Las Vegas Ballpark, located in Downtown Summerlin, is the home of the Las Vegas Aviators, Triple-A affiliate of the Oakland Athletics. The ballpark has a wide range of seating options including 22 suites, club seats, berm seating, party decks, picnic tables and a pool beyond the outfield wall. In addition to the seating options, the ballpark has 84 points of sale for a variety of concession options, a team store and kids' splash pad.