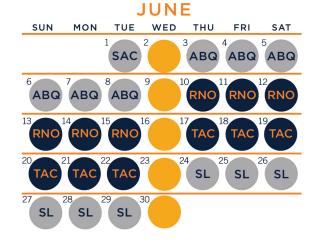

### **2021 SEASON SCHEDULE**

TRIPLE-A WEST TEAMS (ALL GAME TIMES IN PACIFIC TIME ZONE | SCHEDULE SUBJECT TO CHANGE)

#### **WESTERN DIVISION**

LV Las Vegas Aviators (Oakland Athletics)
RNO Reno Aces (Arizona Diamondbacks)

SAC Sacramento River Cats (San Francisco Giants)

SL Salt Lake Bees (Los Angeles Angels)
TAC Tacoma Rainiers (Seattle Mariners)

#### **EASTERN DIVISION**

ABQ Albuquerque Isotopes (Colorado Rockies) ELP El Paso Chihuahuas (San Diego Padres)

**OKC** Oklahoma City Dodgers (Los Angeles Dodgers)

RR Round Rock Express (Texas Rangers)
SUG Sugar Land Skeeters (Houston Astros)