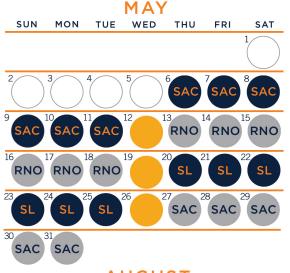

### **2021 SEASON SCHEDULE**

TRIPLE-A WEST TEAMS (ALL GAME TIMES IN PACIFIC TIME ZONE | SCHEDULE SUBJECT TO CHANGE)

#### **WESTERN DIVISION**

LV Las Vegas Aviators (Oakland Athletics)
RNO Reno Aces (Arizona Diamondbacks)

SAC Sacramento River Cats (San Francisco Giants)

SL Salt Lake Bees (Los Angeles Angels)
TAC Tacoma Rainiers (Seattle Mariners)

#### **EASTERN DIVISION**

ABQ Albuquerque Isotopes (Colorado Rockies) ELP El Paso Chihuahuas (San Diego Padres)

**OKC** Oklahoma City Dodgers (Los Angeles Dodgers)

RR Round Rock Express (Texas Rangers)
SUG Sugar Land Skeeters (Houston Astros)