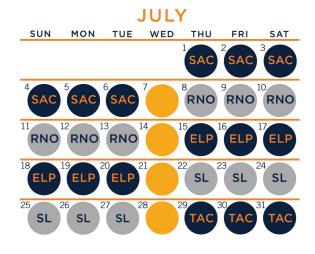

### **2021 SEASON SCHEDULE**

TRIPLE-A WEST TEAMS (ALL GAME TIMES IN PACIFIC TIME ZONE | SCHEDULE SUBJECT TO CHANGE)

#### **WESTERN DIVISION**

LV Las Vegas Aviators (Oakland Athletics)
RNO Reno Aces (Arizona Diamondbacks)

SAC Sacramento River Cats (San Francisco Giants)

SL Salt Lake Bees (Los Angeles Angels)
TAC Tacoma Rainiers (Seattle Mariners)

#### **EASTERN DIVISION**

ABQ Albuquerque Isotopes (Colorado Rockies) ELP El Paso Chihuahuas (San Diego Padres)

**OKC** Oklahoma City Dodgers (Los Angeles Dodgers)

RR Round Rock Express (Texas Rangers)
SUG Sugar Land Skeeters (Houston Astros)