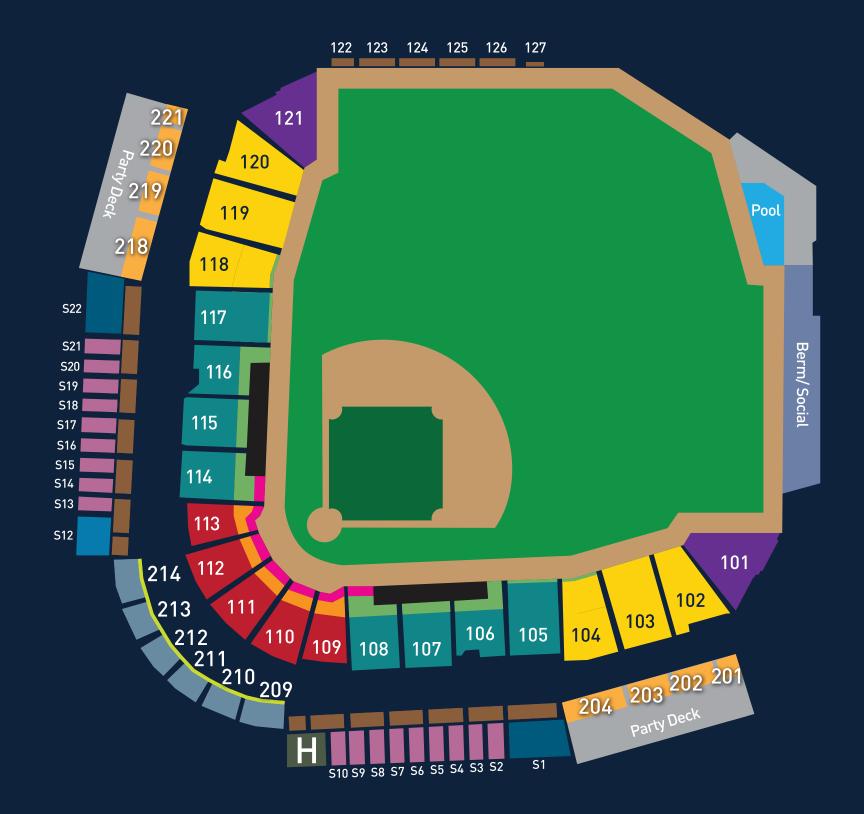

# 2021 LAS VEGAS AVIATORS SEASON TICKET, CLUB, & SUITE PRICING

| Lower Bowl       | <b>Full Season</b> | <b>Half Season</b> | <b>Quarter Season</b> |
|------------------|--------------------|--------------------|-----------------------|
| Home Plate Prime | \$1,650            | _                  | _                     |
| Home Plate Box   | \$1,350            | \$743              | \$388                 |
| Dugout Prime     | \$1,350            | \$743              | \$388                 |
| Dugout Box       | \$1,100            | \$605              | \$316                 |
| Outfield Box     | \$850              | \$468              | \$244                 |
| 4Topps Corner    | _                  | _                  | _                     |
| Home Run Porch   | _                  | -                  | -                     |
| Berm/Social      | _                  | _                  | _                     |

| Lower Bowl VIP/Club Seats        | 10-Year <sup>^</sup> | 7-Year^ | 5-Year^^ | 3-Year^^^ | 1-Year | Half Season | Quarter Season |
|----------------------------------|----------------------|---------|----------|-----------|--------|-------------|----------------|
| Home Plate Diamond (Club Access) | \$2,500              | \$2,500 | \$2,500  | \$2,500   | _      | _           | _              |
| Club Prime (Sec 209-214, Row 1)  | \$3,000              | \$3,000 | \$3,000  | \$3,000   | _      | _           | _              |
| Club Box (Sec 209-214, Row 2-6)  | \$2,500              | \$2,500 | \$2,500  | \$2,500   | _      | _           | _              |