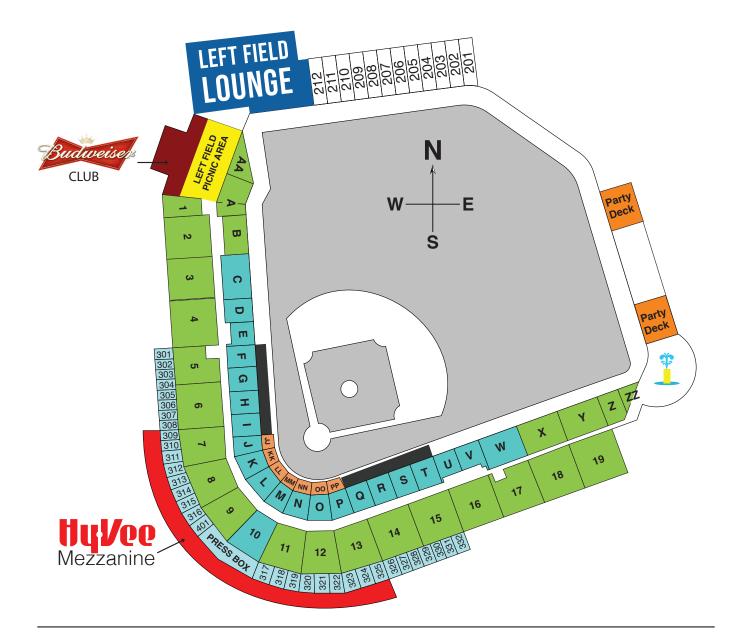

# 2024 Iowa Cubs Picnic Package

Minimum Purchase of 25 tickets required. Picnics start 60 minutes before game time and end at the start of the game.

# Total Picnic Package (\$32/Person)

Reserved Grandstand (Subject to Availability) Hamburgers (Veggie Burgers available upon request) Hot Dogs Potato Salad Potato Chips Soda Water One Item per ticket : Iowa Cubs t-shirt (M or XL), Cap, Logo Baseball **OR** Mini-bat

## BBQ Picnic Package (\$35/Person)

Reserved Grandstand (Subject to Availability) Brisket Pulled Pork Hot Dogs Potato Salad Potato Chips Soda Water One Item per ticket : Iowa Cubs t-shirt (M or XL), Cap, Logo Baseball **OR** Mini-bat