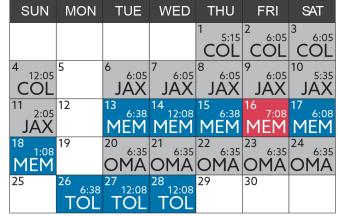

| 9            | ٤ |
|             |     | 12:05<br>BUF | 5:05<br>BUF | 5:05<br>BUF | 5:05<br>BUF | 12:05<br>BUF |   |
| 10<br>12:05 | 11  | 12<br>6:38   | 13<br>6:38  | 14 6:38     | 15<br>7:08  | 16<br>3:08   | 1 |
| BUF         | 1.0 | TOL          | TOL         | TOL         | TOL         | TOL          |   |
| 17<br>1:08  | 18  | 19<br>5:05   | 20 10:05    | 21<br>5:35  | 22<br>6:05  | 23<br>1:05   | 2 |
| TOL         |     | LOU          | LOU         | LOU         | LOU         | LOU          |   |
| 24<br>12:05 | 25  | 26<br>6:38   | 27<br>12:08 | 28<br>6:38  | 29<br>7:08  | 30<br>6:08   | 2 |
| LOU         |     | IND          | IND         | IND         | IND         | IND          |   |

## JULY



AUGUST



ALL TIMES CENTRAL | DATES AND TIMES SUBJECT TO CHANGE

# SEPTEMBER



### HOME AWAY FIREWORKS

BUF - BUFFALO BISONS (BLUE JAYS)

COL - COLUMBUS CLIPPERS (INDIANS)

IND - INDIANAPOLIS INDIANS (PIRATES)

JAX - JACKSONVILLE JUMBO SHRIMP (MARLINS) LOU - LOUISVILLE BATS (REDS) MEM - MEMPHIS REDBIRDS (CARDINALS)

OMA - OMAHA STORM CHASERS (ROYALS) STP - ST. PAUL SAINTS (TWINS) TOL - TOLEDO MUD HENS (TIGERS)