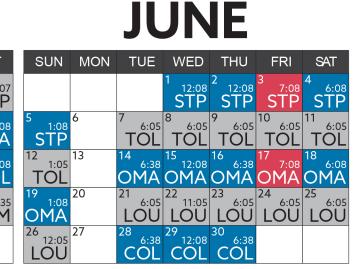

**UPDATED FEBRUARY 3, 2022** 

MAY



|                | SUN                          | MON | TUE                           | WED                      | THU                                 | FRI                                  | SAT                  |
|----------------|------------------------------|-----|-------------------------------|--------------------------|-------------------------------------|--------------------------------------|----------------------|
|                | 1<br>1:08<br>IND             | 2   | <sup>3</sup> 6:37<br>STP      | <sup>4</sup> 6:37<br>STP | 5<br>STP                            | 6<br>6:37<br>STP                     | 7<br>STF             |
| 05<br><b>F</b> | 8<br>STP                     | 9   | <sup>10</sup> 6:38<br>OMA     | <sup>11</sup><br>0MA     | <sup>12</sup> 12:08<br>OMA          |