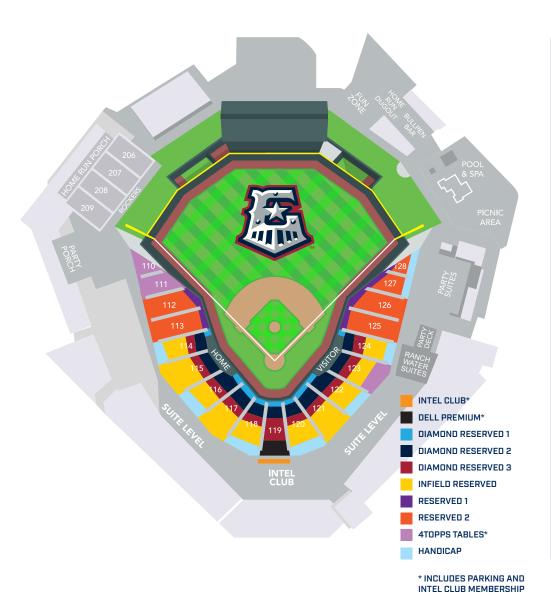

## 2023 Fireworks Memberships

24-game admission, including all Bud Light Friday Fireworks dates

|                 | PLUS                                                                           |           | PLATINUM                                                                                                                                                                                   |           |
|-----------------|--------------------------------------------------------------------------------|-----------|--------------------------------------------------------------------------------------------------------------------------------------------------------------------------------------------|-----------|
| BENEFITS        | • 15% discount in Railyard<br>Team Store<br>• End-of-season appreciation party |           | <ul> <li>15% discount in Railyard Team Store</li> <li>End-of-season appreciation party</li> <li>Parking pass included per seat</li> <li>Intel Club membership included per seat</li> </ul> |           |
| SEATING OPTIONS | Diamond<br>Reserved 1                                                          | PL        | US                                                                                                                                                                                         | PLATINUM  |
|                 |                                                                                | SOLD OUT  |                                                                                                                                                                                            | SOLD OUT  |
|                 | Diamond<br>Reserved 2                                                          | \$24/game |                                                                                                                                                                                            | \$31/game |
|                 | Diamond<br>Reserved 3                                                          | \$20/game |                                                                                                                                                                                            | \$27/game |
|                 | Infield<br>Reserved                                                            | \$18/game |                                                                                                                                                                                            | \$25/game |
|                 | Reserved 1                                                                     | \$24/game |                                                                                                                                                                                            | \$31/game |
|                 | Reserved 2                                                                     | \$16/game |                                                                                                                                                                                            | \$23/game |