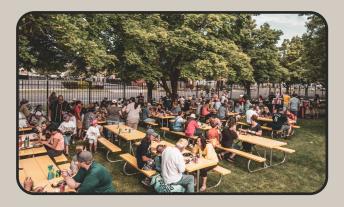

#### **MAIN STREET GARDENS**

- Most spacious picnic area
- Grass area with large trees for shade