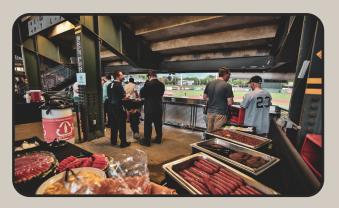

### **DIAMOND PATIO**

- Fully covered area
- ▶ Centrally located on the main concourse behind home plate
- ▶ Access to eat, drink & watch the game all from the same area
- ▶ Seats located in Section 14, just in front of Diamond Patio, with great views of the game