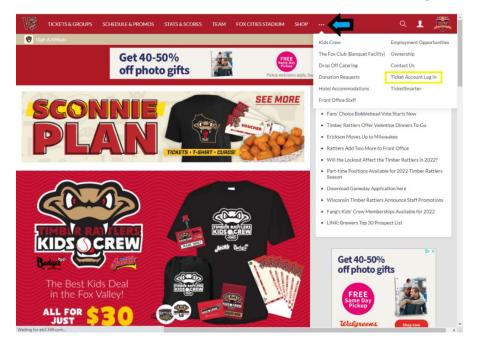

## **Desktop Ticketing – Redeem Vouchers**

**Step 1:** Go to <a href="https://www.milb.com/wisconsin">https://www.milb.com/wisconsin</a> on your desktop's or laptop's web browser. Then, hover over the three dotted icon on the menu bar; click "Ticket Account Log In".