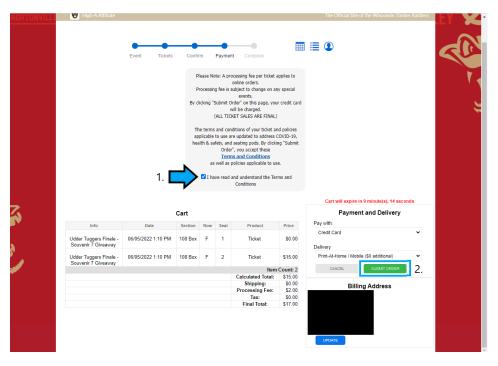

<u>Step 7:</u> Check the "I have read and understand the Terms and Conditions" box. Once the "Terms and Conditions" box has been checked, the "Submit Order" icon will appear. Select the "Submit Order" icon to complete your order. Once your order is complete, you will receive an email with your tickets to your email associated with your ticket account. (NOTE: If balance due is zero dollars, ticket fees will NOT apply).