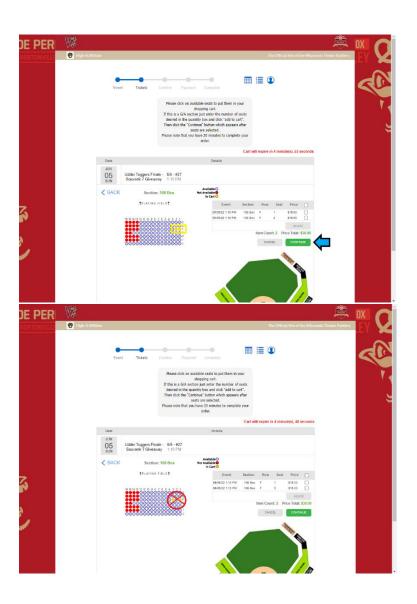

**Step 5:** Once the game is selected, choose what section and the specific seats you would like to sit in. (IMPORTANT: It will not allow you to confirm your order if you leave a single seat open with the selection of your desired seats). After you have selected your seats, click the "Continue" icon.