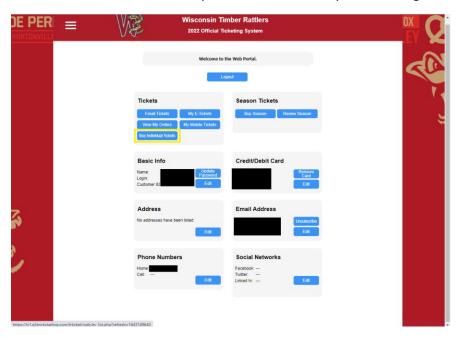

**Step 3:** Click the "Web Portal" icon.

**Step 4:** Click the "Buy Individual Tickets" icon under the "Tickets" heading. Then, find the game that you wish to attend and click the "Buy Tickets" icon next to your desired game.