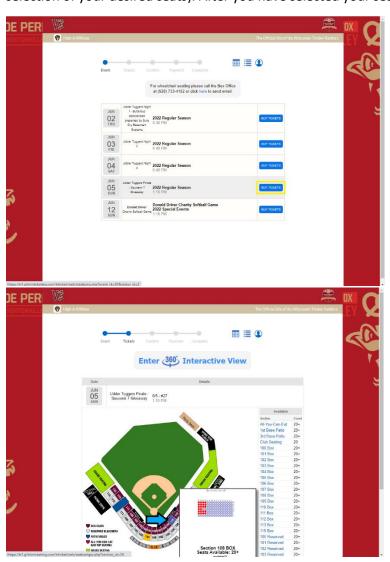

**Step 3:** Click the "Web Portal" icon.

**Step 4:** Click the "Buy Individual Tickets" icon under the "Tickets" heading. Then, find the game that you wish to attend and click the "Buy Tickets" icon next to your desired game.

**Step 5:** Once the game is selected, choose what section and the specific seats you would like to sit in. (IMPORTANT: It will not allow you to confirm your order if you leave a single seat open with the selection of your desired seats). After you have selected your seats, click the "Continue" icon.