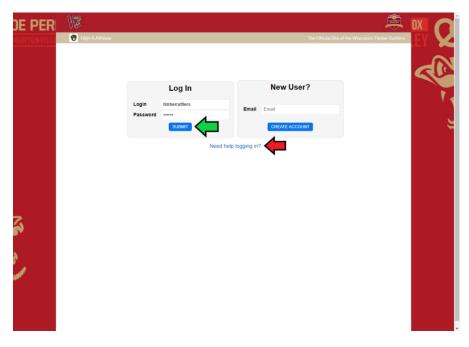

**Step 2:** Enter the login and password that is associated with your ticket account and then click the "Submit" icon.

(If needed) If you do not know your password, click the "Need help logging in?" link to reset your password. Once your password is reset, you will be able to sign into your account.