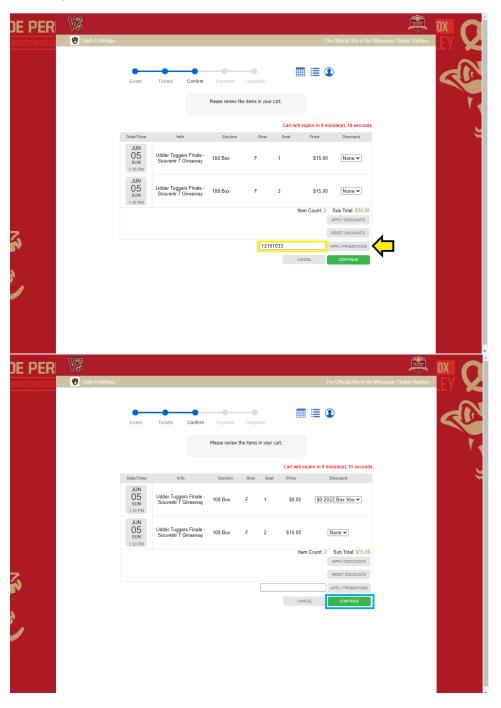

**Step 6:** Go to the "Promotion Code" box to enter the voucher code listed on your ticket voucher. Once you have entered the code, click the "Apply Promotions" icon. Enter any other voucher codes to apply to your purchase. If you are purchasing multiple tickets and have multiple vouchers, be sure to enter and apply the codes one at a time. (IMPORTANT: Only one voucher can be used per ticket you are purchasing. You **CAN'T** apply multiple vouchers to one ticket). After you have selected your seats and entered your voucher code(s), click the "Continue" icon.