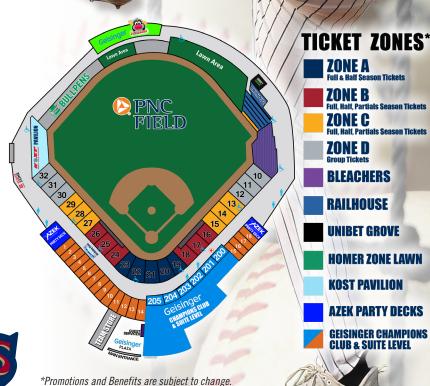

## HALF SEASON PRICING (TRADITIONAL) **3YR PLAN**

**1YR PLAN** 

| <b>ZONE A</b>    | <b>\$518</b> /seat | \$610.50/seat |
|------------------|--------------------|---------------|
| <b>ZONE B</b>    | \$481/seat         | \$573.50/seat |
| ZONE C/RAILHOUSE |                    | \$425.50/seat |

## HALF SEASON PRICING (WEEKEND PLAN) 3YR

**1YR PLAN** 

| ZONE A           | <b>\$629</b> /seat | \$703/seat |
|------------------|--------------------|------------|
| ZONE B           | <b>\$592</b> /seat | \$666/seat |
| ZONE C/RAILHOUSE |                    | \$518/seat |