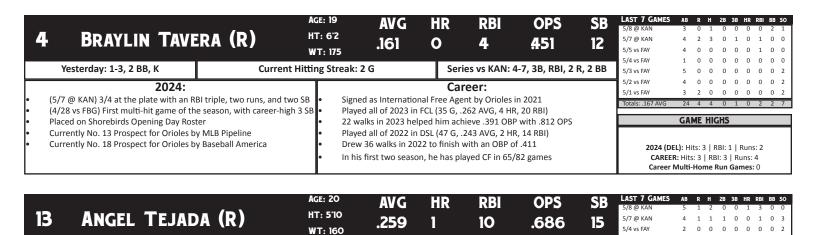

# MICHAEL FORRET PREGAME SHOW INTERVIEW ~ APRIL 24

**Current Hitting Streak: 2 G** 

Yesterday: 2-5, HR, 3 RBI, R

(5/1 vs FAY) Matched career-high with 3 RBI

(5/8 @ KAN) Hit first HR of the season - matching career-high 3 RBI

(5/2 vs FAY) Career-high 3 hits with a triple, scored winning run in 9th

5/3 vs FAY

5/2 vs FAY

5/1 vs FAY

4/30 vs FAY

Series vs KAN: 3-9, HR, 2B, 4 RBI, 2 R

Career:

Signed as International Free Agent by Orioles in 2021

Played all of 2023 with DEL (85 G, .249 AVG, 4 HR, 26 RBI)

22 Total extra-base hits in 2023 with DEL (17 2B, 1 3B, 4 HR)

0 1 0 0 0 2 0 1

2 3 0 1 0 0 0 0

0 1 1 0 0 3 0 0

0 0 0

0

**GAME HIGHS** 

| (4/17 @ DE) Added two more hits while stealing a career-best 3 bases (4/14 vs SAL) First multi-hit game of the season while stealing 2 bases Placed on Shorebirds Opening Day Roster  Started at 6 different position in 2023 (1B, 2B. 3B, LF, RF, DH) Played all of 2022 in FCL (30 G, .281 AVG, 3 HR, 13 RBI) Played all of 2021 in DSL (33 G, .326 AVG, 0 HR, 14 RBI) |                             |                                                            |                                                                                                                                |                                                                               |                                                                                         |                                   |         |                                                         | EL): Hits: 3  <br>R: Hits: 3   R<br>Multi-Home                   | BI: 3   Run                        | s: 3                             |
|--------------------------------------------------------------------------------------------------------------------------------------------------------------------------------------------------------------------------------------------------------------------------------------------------------------------------------------------------------------------------|-----------------------------|------------------------------------------------------------|--------------------------------------------------------------------------------------------------------------------------------|-------------------------------------------------------------------------------|-----------------------------------------------------------------------------------------|-----------------------------------|---------|---------------------------------------------------------|------------------------------------------------------------------|------------------------------------|----------------------------------|
| I COLE URMAN (I                                                                                                                                                                                                                                                                                                                                                          | R) <sup>†</sup>             | AGE: 22<br>HT: 6'1<br>WT: 195                              | AVG<br>.206                                                                                                                    | HR<br>1                                                                       | RBI<br>5                                                                                | OPS<br>.603                       | SB<br>2 | LAST 7 GAMES 5/8 @ KAN 5/5 vs FAY 5/3 vs FAY 5/2 vs FAY | AB R H 5 1 1 4 0 0 3 0 0                                         | 0 0                                | R RBI BI 0 2 0 0 0 0 0 0 1 0 0 0 |
| Yesterday: 1-5, 2B, 2 RBI, R, K 2024:                                                                                                                                                                                                                                                                                                                                    | Current Hitt                | ing Streak                                                 | :: 1 G                                                                                                                         |                                                                               | eries vs KAN<br>reer:                                                                   | : 1-5, 2B, 2 RB                   | I, R, K | 4/30 vs FAY<br>4/28 vs FBG                              | 3 1 2 3 0 0                                                      | 0 0                                | 0 0 1                            |
| (5/8 @ KAN) Drove in two runs in a 9-2 wi<br>(4/20 @ DE) Hit his first career HR to sparl<br>Placed on Shorebirds Opening Day Roster                                                                                                                                                                                                                                     | k Delmarva in a 6-0 victory | <ul><li>App</li><li>Wit</li><li>Plat</li><li>Bat</li></ul> | ofted by BAL in 16-<br>peared in 8 games<br>th DEL: 6/19 (.316<br>yed 3 seasons at 0<br>ted .270 with 4 H<br>rew out 17/25 bas | th Round of<br>s after draft<br>S AVG), 2B, I<br>CSU Fullerto<br>R, 30 RBI in | f 2023 Draft fro<br>(2 in FCL, 6 in<br>RBI All 6 star<br>on (2021-2023<br>49 games in 2 | DEL)<br>ts at catcher<br>)<br>023 |         | CAREE                                                   | 4 0 2 25 2 5  GAME HI  EL): Hits: 2   R: Hits: 2   R  Multi-Home | 2 0  GHS  RBI: 2   Ru  BI: 2   Run | ins: 1<br>s: 1                   |

| 36    | ALFREDO VEL                                                                                                          | ASQUEZ (R)               | AGE: 19<br>HT: 5'I<br>WT: 15 | .219                                                                                          | HR<br>O                                    | RBI<br>4<br>Series               | OPS<br>.536<br>vs KAN: 1-5           | SB<br>5 | LAST 7 GAMES 5/8 @ KAN 5/5 vs FAY 5/4 vs FAY 5/3 vs FAY 5/1 vs FAY | AB 1 5 3 4 4 4 4 4 4 4 4 4 4 4 4 4 4 4 4 4 4 | 0 1<br>0 1<br>0 0<br>1 1 | 0 0                            | 0 0<br>0 0<br>0 0<br>0 0 | 0 0 2 1 |
|-------|----------------------------------------------------------------------------------------------------------------------|--------------------------|------------------------------|-----------------------------------------------------------------------------------------------|--------------------------------------------|----------------------------------|--------------------------------------|---------|--------------------------------------------------------------------|----------------------------------------------|--------------------------|--------------------------------|--------------------------|---------|
| (4/17 | 2024:<br>s FAY) Stole career-high 3 bases in<br>@ DE) First multi-hit game, which<br>Transferred to Delmarva from Fo | h included an RBI double | •                            | Signed by Orioles as<br>Played all of 2023 ir<br>Played all of 2022 ir<br>Has played every de | Internation<br>the FCL - 28<br>the DSL - 3 | 8 G, .230 AVG,<br>8 G, .296 AVG, | 2 HR 17 RBI, 7 S<br>1 HR, 21 RBI, 14 | SB      | 4/30 vs FAY<br>4/28 vs FBG<br>Totals: .304 AVG                     | E <b>L):</b> Hits                            | E HIGI : 2   RE          | 0 0<br>0 0<br>HS<br>BI: 2   Ru | 0 1<br>uns: 1<br>ns: 3   |         |