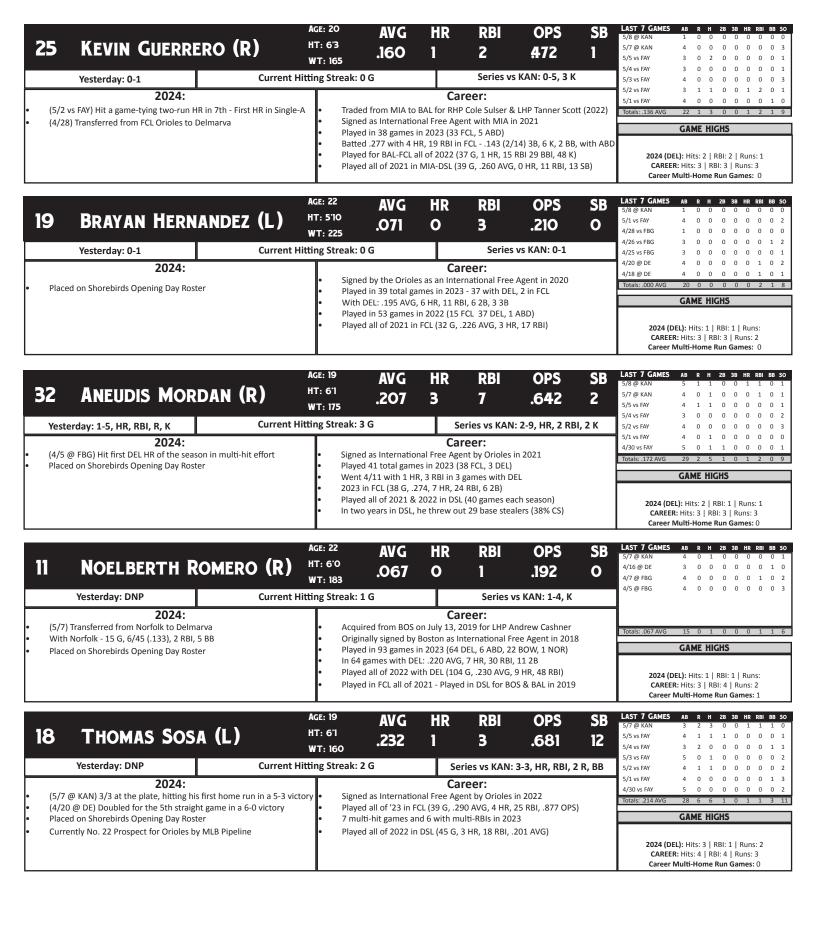

# MICHAEL FORRET PREGAME SHOW INTERVIEW ~ APRIL 24

**Current Hitting Streak: 2 G** 

Yesterday: 2-5, HR, 3 RBI, R

(5/1 vs FAY) Matched career-high with 3 RBI

(5/8 @ KAN) Hit first HR of the season - matching career-high 3 RBI

(5/2 vs FAY) Career-high 3 hits with a triple, scored winning run in 9th

5/3 vs FAY

5/2 vs FAY

5/1 vs FAY

4/30 vs FAY

Series vs KAN: 3-9, HR, 2B, 4 RBI, 2 R

Career:

Signed as International Free Agent by Orioles in 2021

Played all of 2023 with DEL (85 G, .249 AVG, 4 HR, 26 RBI)

22 Total extra-base hits in 2023 with DEL (17 2B, 1 3B, 4 HR)

0 1 0 0 0 2 0 1

2 3 0 1 0 0 0 0

0 1 1 0 0 3 0 0

0 0 0

0

**GAME HIGHS** 

| (4/17 @ DE) Added two more hits while stealing a career-best 3 bases (4/14 vs SAL) First multi-hit game of the season while stealing 2 bases Placed on Shorebirds Opening Day Roster  Started at 6 different position in 2023 (1B, 2B. 3B, LF, RF, DH) Played all of 2022 in FCL (30 G, .281 AVG, 3 HR, 13 RBI) Played all of 2021 in DSL (33 G, .326 AVG, 0 HR, 14 RBI) |                             |                                                            |                                                                                                                                |                                                                               |                                                                                         |                                   |         |                                                         | EL): Hits: 3  <br>R: Hits: 3   R<br>Multi-Home                   | BI: 3   Run                        | s: 3                             |
|--------------------------------------------------------------------------------------------------------------------------------------------------------------------------------------------------------------------------------------------------------------------------------------------------------------------------------------------------------------------------|-----------------------------|------------------------------------------------------------|--------------------------------------------------------------------------------------------------------------------------------|-------------------------------------------------------------------------------|-----------------------------------------------------------------------------------------|-----------------------------------|---------|---------------------------------------------------------|------------------------------------------------------------------|------------------------------------|----------------------------------|
| I COLE URMAN (I                                                                                                                                                                                                                                                                                                                                                          | R) <sup>†</sup>             | AGE: 22<br>HT: 6'1<br>WT: 195                              | AVG<br>.206                                                                                                                    | HR<br>1                                                                       | RBI<br>5                                                                                | OPS<br>.603                       | SB<br>2 | LAST 7 GAMES 5/8 @ KAN 5/5 vs FAY 5/3 vs FAY 5/2 vs FAY | AB R H 5 1 1 4 0 0 3 0 0                                         | 0 0                                | R RBI BI 0 2 0 0 0 0 0 0 1 0 0 0 |
| Yesterday: 1-5, 2B, 2 RBI, R, K 2024:                                                                                                                                                                                                                                                                                                                                    | Current Hitt                | ing Streak                                                 | :: 1 G                                                                                                                         |                                                                               | eries vs KAN<br>reer:                                                                   | : 1-5, 2B, 2 RB                   | I, R, K | 4/30 vs FAY<br>4/28 vs FBG                              | 3 1 2 3 0 0                                                      | 0 0                                | 0 0 1                            |
| (5/8 @ KAN) Drove in two runs in a 9-2 wi<br>(4/20 @ DE) Hit his first career HR to sparl<br>Placed on Shorebirds Opening Day Roster                                                                                                                                                                                                                                     | k Delmarva in a 6-0 victory | <ul><li>App</li><li>Wit</li><li>Plat</li><li>Bat</li></ul> | ofted by BAL in 16-<br>peared in 8 games<br>th DEL: 6/19 (.316<br>yed 3 seasons at 0<br>ted .270 with 4 H<br>rew out 17/25 bas | th Round of<br>s after draft<br>S AVG), 2B, I<br>CSU Fullerto<br>R, 30 RBI in | f 2023 Draft fro<br>(2 in FCL, 6 in<br>RBI All 6 star<br>on (2021-2023<br>49 games in 2 | DEL)<br>ts at catcher<br>)<br>023 |         | CAREE                                                   | 4 0 2 25 2 5  GAME HI  EL): Hits: 2   R: Hits: 2   R  Multi-Home | 2 0  GHS  RBI: 2   Ru  BI: 2   Run | ins: 1<br>s: 1                   |

| 36    | ALFREDO VEL                                                                                                          | ASQUEZ (R)               | AGE: 19<br>HT: 5'I<br>WT: 15 | .219                                                                                          | HR<br>O                                    | RBI<br>4<br>Series               | OPS<br>.536<br>vs KAN: 1-5           | SB<br>5 | LAST 7 GAMES 5/8 @ KAN 5/5 vs FAY 5/4 vs FAY 5/3 vs FAY 5/1 vs FAY | AB 1 5 3 4 4 4 4 4 4 4 4 4 4 4 4 4 4 4 4 4 4 | 0 1<br>0 1<br>0 0<br>1 1 | 0 0                            | 0 0<br>0 0<br>0 0<br>0 0 | 0 0 2 1 |
|-------|----------------------------------------------------------------------------------------------------------------------|--------------------------|------------------------------|-----------------------------------------------------------------------------------------------|--------------------------------------------|----------------------------------|--------------------------------------|---------|--------------------------------------------------------------------|----------------------------------------------|--------------------------|--------------------------------|--------------------------|---------|
| (4/17 | 2024:<br>s FAY) Stole career-high 3 bases in<br>@ DE) First multi-hit game, which<br>Transferred to Delmarva from Fo | h included an RBI double | •                            | Signed by Orioles as<br>Played all of 2023 ir<br>Played all of 2022 ir<br>Has played every de | Internation<br>the FCL - 28<br>the DSL - 3 | 8 G, .230 AVG,<br>8 G, .296 AVG, | 2 HR 17 RBI, 7 S<br>1 HR, 21 RBI, 14 | SB      | 4/30 vs FAY<br>4/28 vs FBG<br>Totals: .304 AVG                     | E <b>L):</b> Hits                            | E HIGI : 2   RE          | 0 0<br>0 0<br>HS<br>BI: 2   Ru | 0 1<br>uns: 1<br>ns: 3   |         |