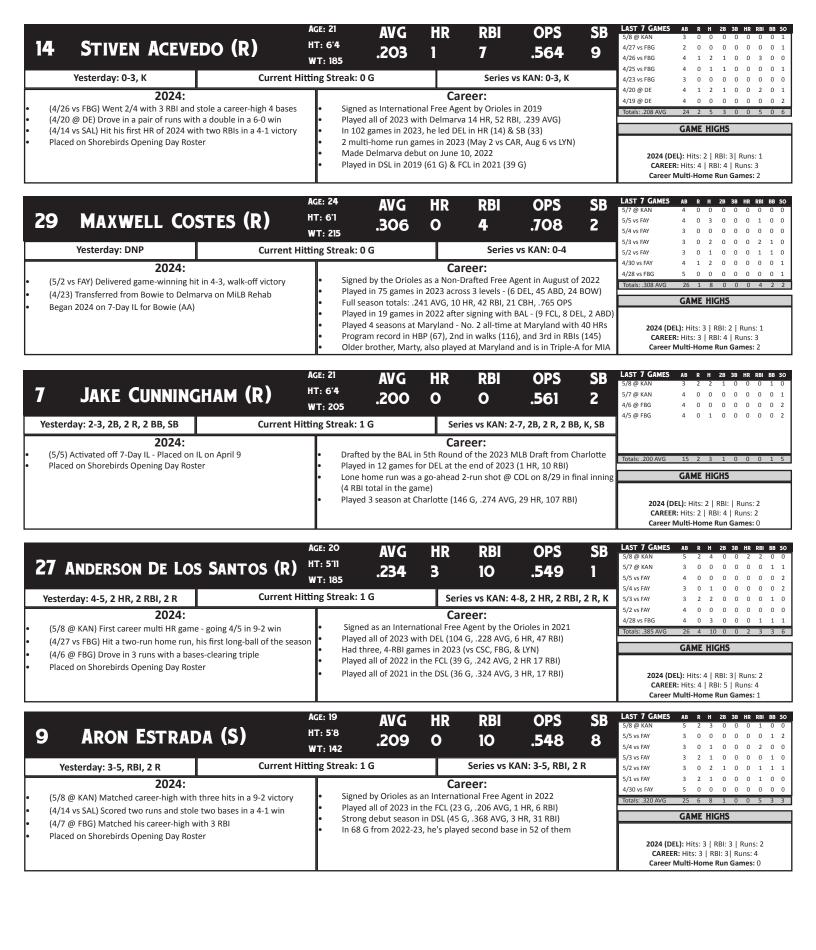

# MICHAEL FORRET PREGAME SHOW INTERVIEW ~ APRIL 24

**Current Hitting Streak: 2 G** 

Yesterday: 2-5, HR, 3 RBI, R

(5/1 vs FAY) Matched career-high with 3 RBI

(5/8 @ KAN) Hit first HR of the season - matching career-high 3 RBI

(5/2 vs FAY) Career-high 3 hits with a triple, scored winning run in 9th

5/3 vs FAY

5/2 vs FAY

5/1 vs FAY

4/30 vs FAY

Series vs KAN: 3-9, HR, 2B, 4 RBI, 2 R

Career:

Signed as International Free Agent by Orioles in 2021

Played all of 2023 with DEL (85 G, .249 AVG, 4 HR, 26 RBI)

22 Total extra-base hits in 2023 with DEL (17 2B, 1 3B, 4 HR)

0 1 0 0 0 2 0 1

2 3 0 1 0 0 0 0

0 1 1 0 0 3 0 0

0 0 0

0

**GAME HIGHS** 

| (4/17 @ DE) Added two more hits while stealing a career-best 3 bases (4/14 vs SAL) First multi-hit game of the season while stealing 2 bases Placed on Shorebirds Opening Day Roster  Started at 6 different position in 2023 (1B, 2B. 3B, LF, RF, DH) Played all of 2022 in FCL (30 G, .281 AVG, 3 HR, 13 RBI) Played all of 2021 in DSL (33 G, .326 AVG, 0 HR, 14 RBI) |                             |                                                            |                                                                                                                                |                                                                               |                                                                                         |                                   |         |                                                         | EL): Hits: 3  <br>R: Hits: 3   R<br>Multi-Home                   | BI: 3   Run                        | s: 3                             |
|--------------------------------------------------------------------------------------------------------------------------------------------------------------------------------------------------------------------------------------------------------------------------------------------------------------------------------------------------------------------------|-----------------------------|------------------------------------------------------------|--------------------------------------------------------------------------------------------------------------------------------|-------------------------------------------------------------------------------|-----------------------------------------------------------------------------------------|-----------------------------------|---------|---------------------------------------------------------|------------------------------------------------------------------|------------------------------------|----------------------------------|
| I COLE URMAN (I                                                                                                                                                                                                                                                                                                                                                          | R) <sup>†</sup>             | AGE: 22<br>HT: 6'1<br>WT: 195                              | AVG<br>.206                                                                                                                    | HR<br>1                                                                       | RBI<br>5                                                                                | OPS<br>.603                       | SB<br>2 | LAST 7 GAMES 5/8 @ KAN 5/5 vs FAY 5/3 vs FAY 5/2 vs FAY | AB R H 5 1 1 4 0 0 3 0 0                                         | 0 0                                | R RBI BI 0 2 0 0 0 0 0 0 1 0 0 0 |
| Yesterday: 1-5, 2B, 2 RBI, R, K 2024:                                                                                                                                                                                                                                                                                                                                    | Current Hitt                | ing Streak                                                 | :: 1 G                                                                                                                         |                                                                               | eries vs KAN<br>reer:                                                                   | : 1-5, 2B, 2 RB                   | I, R, K | 4/30 vs FAY<br>4/28 vs FBG                              | 3 1 2 3 0 0                                                      | 0 0                                | 0 0 1                            |
| (5/8 @ KAN) Drove in two runs in a 9-2 wi<br>(4/20 @ DE) Hit his first career HR to sparl<br>Placed on Shorebirds Opening Day Roster                                                                                                                                                                                                                                     | k Delmarva in a 6-0 victory | <ul><li>App</li><li>Wit</li><li>Plat</li><li>Bat</li></ul> | ofted by BAL in 16-<br>peared in 8 games<br>th DEL: 6/19 (.316<br>yed 3 seasons at 0<br>ted .270 with 4 H<br>rew out 17/25 bas | th Round of<br>s after draft<br>S AVG), 2B, I<br>CSU Fullerto<br>R, 30 RBI in | f 2023 Draft fro<br>(2 in FCL, 6 in<br>RBI All 6 star<br>on (2021-2023<br>49 games in 2 | DEL)<br>ts at catcher<br>)<br>023 |         | CAREE                                                   | 4 0 2 25 2 5  GAME HI  EL): Hits: 2   R: Hits: 2   R  Multi-Home | 2 0  GHS  RBI: 2   Ru  BI: 2   Run | ins: 1<br>s: 1                   |

| 36    | ALFREDO VEL                                                                                                          | ASQUEZ (R)               | AGE: 19<br>HT: 5'I<br>WT: 15 | .219                                                                                          | HR<br>O                                    | RBI<br>4<br>Series               | OPS<br>.536<br>vs KAN: 1-5           | SB<br>5 | LAST 7 GAMES 5/8 @ KAN 5/5 vs FAY 5/4 vs FAY 5/3 vs FAY 5/1 vs FAY | AB 1 5 3 4 4 4 4 4 4 4 4 4 4 4 4 4 4 4 4 4 4 | 0 1<br>0 1<br>0 0<br>1 1 | 0 0                            | 0 0<br>0 0<br>0 0<br>0 0 | 0 0 2 1 |
|-------|----------------------------------------------------------------------------------------------------------------------|--------------------------|------------------------------|-----------------------------------------------------------------------------------------------|--------------------------------------------|----------------------------------|--------------------------------------|---------|--------------------------------------------------------------------|----------------------------------------------|--------------------------|--------------------------------|--------------------------|---------|
| (4/17 | 2024:<br>s FAY) Stole career-high 3 bases in<br>@ DE) First multi-hit game, which<br>Transferred to Delmarva from Fo | h included an RBI double | •                            | Signed by Orioles as<br>Played all of 2023 ir<br>Played all of 2022 ir<br>Has played every de | Internation<br>the FCL - 28<br>the DSL - 3 | 8 G, .230 AVG,<br>8 G, .296 AVG, | 2 HR 17 RBI, 7 S<br>1 HR, 21 RBI, 14 | SB      | 4/30 vs FAY<br>4/28 vs FBG<br>Totals: .304 AVG                     | E <b>L):</b> Hits                            | E HIGI : 2   RE          | 0 0<br>0 0<br>HS<br>BI: 2   Ru | 0 1<br>uns: 1<br>ns: 3   |         |