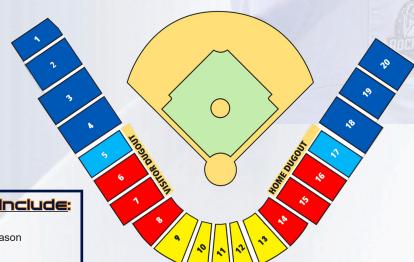

#### Half-Season Plan

All Thursday, Friday & Saturday games

Seat location: Around dugouts

| Price per year | 3-Year | 2-Year | 1-Year |
|----------------|--------|--------|--------|
| Face Value     | \$644  | \$644  | \$644  |
| Package Price  | \$475  | \$485  | \$495  |
| Savings        | \$169  | \$159  | \$149  |

## 17-Game Plan

Select Friday & Saturday games

Seat location:

By Dugouts, Sections 5 & 17

| Price per year | 3-Year | 2-Year | 1-Year |
|----------------|--------|--------|--------|
| Face Value     | \$322  | \$322  | \$322  |
| Package Price  | \$245  | \$255  | \$265  |
| Savings        | \$77   | \$67   | \$57   |

#### 10-Game Plan

Select Friday & Saturday games

Seat location:

By Dugouts, Sections 5 & 17

| Price per year | 3-Year | 2-Year | 1-Year |
|----------------|--------|--------|--------|
| Face Value     | \$189  | \$189  | \$189  |
| Package Price  | \$150  | \$160  | \$170  |
| Savings        | \$39   | \$29   | \$19   |

## Thirsty Thursdays

All Thursday games (Excluding the 4th of July)

Seat location:

Down 1st & 3rd Base Lines

| Price per year | 3-Year | 2-Year | 1-Year |
|----------------|--------|--------|--------|
| Face Value     | \$208  | \$208  | \$208  |
| Package Price  | \$155  | \$160  | \$165  |
| Savings        | \$53   | \$48   | \$43   |

### FIEX Pack

20 undated vouchers

Seat location: Field Seats

| Price per year | 3-Year | 2-Year | 1-Year |
|----------------|--------|--------|--------|
| Face Value     | \$314  | \$314  | \$314  |
| Package Price  | \$240  | \$250  | \$260  |
| Savings        | \$74   | \$64   | \$54   |