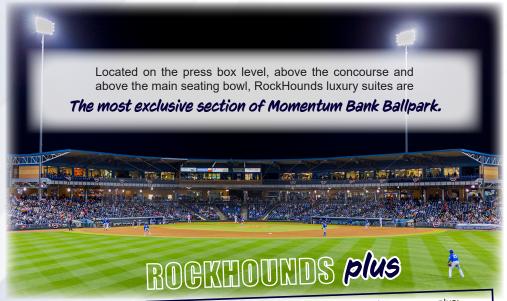

### Indoor Seating

RockHounds luxury suites can accommodate as many as 22 people. Inside, suites provide bar stool seating for four (4) plus plenty of comfortable couch seating.

### Outdoor Seating

Outside each suite is a balcony "sky box" with seating for 12 and a spectacular view of the stadium and the game.