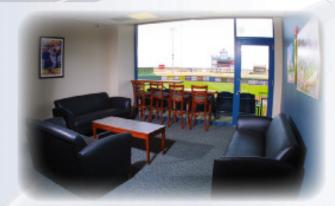

### Indoor Seating

RockHounds luxury suites can accommodate as many as 22 people. Inside, suites provide bar stool seating for four (4) plus plenty of comfortable couch seating.

# additional SUITE-

- Each suite comes with cable TV and quality furnishings, including couches, refrigerators, bar stools, wallpaper and framed photographs
- Suite holders may, at their expense, furnish the suites as they wish
- Upgraded menu options, available only to suite holders
- Suite holders may also purchase any item(s) from our concession stand and/or Diamond Club menus
- Food items may be purchased during the game or pre-ordered
- Four (4) VIP parking passes (parking in exclusive, reserved area)
- · Guaranteed giveaway items on souvenir giveaway nights
- Peanuts, popcorn & game programs are "on us" ... they'll be waiting for you when you arrive at your suite!
- Four (4) copies of the "Daily Growl," our game day publication featuring news and notes on the 'Hounds, their opponent and the Texas League, updated for each RockHounds home game
- Exclusive rest rooms for the suite level of the ballpark