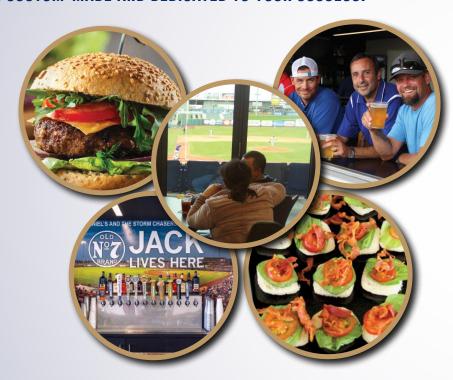

# JACK DANIEL'S CLUB

## SPECIAL EVENTS

THE JACK DANIEL'S CLUB IS A GREAT SPACE FOR MEETINGS, CORPORATE EVENTS, WEDDINGS OR SOCIAL GATHERINGS ALL YEAR LONG. WE OFFER STRESS-FREE PLANNING FROM BOOKING TO SET UP. YOU CAN TRUST US TO DELIVER A UNIQUE. SEAMLESS EVENT WHERE MEETINGS AND EVENTS ARE CUSTOM-MADE AND DEDICATED TO YOUR SUCCESS.

#### **FUEL YOUR SUCCESS:**

- JACK DANIEL'S CLUB WITH SWEEPING VIEWS OF WERNER PARK FIELD
- INDOOR AND OUTDOOR FEEL
- INDIVIDUAL LIGHTING OPTIONS
- AFTER-HOURS NETWORKING AND TEAM **BUILDING AREAS**
- CONNECTION TO WI-FI