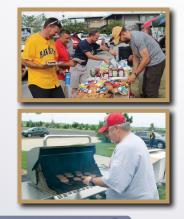

# TAILGATIN

#### RESERVED PRIVATE SPACE OUTSIDE WERNER PARK

|                  | GROUPS OF<br>20+ |
|------------------|------------------|
| OMAHA STEAKS LOT | \$75-\$150       |
| RV LOT           | \$100            |
| BALLPARK WAY LOT | \$100            |