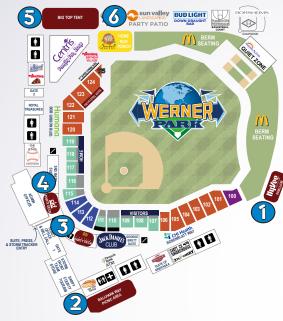

# PARTY AREAS

# PICNIC MENUS

- \$100 RENTAL FEE\*
- 100-225 GUESTS
- BALLPARK WAY
  - 20-300 GUESTS
  - MINIMUM OF 300 GUESTS FOR EXCLUSIVITY
- CAMBRIA 1ST BASE OR
- CKF 3RD BASE PARTY DECK
  - \$200 RENTAL FEE\*
  - 35-68 GUESTS
  - ACCESS TO JACK DANIEL'S CLUB

- **BIG TOP TENT** 
  - 20-800 GUESTS
  - MINIMUM OF 400 GUESTS FOR EXCLUSIVITY
- SUN VALLEY PARTY PATIN
  - \$100 RENTAL FEE\*
  - 20-100 GUESTS
  - MINIMUM OF 20 GUESTS FOR EXCLUSIVITY

\*RENTAL FEES ALSO COVER COST OF OPTIONAL PRIVATE BAR IN YOUR AREA.