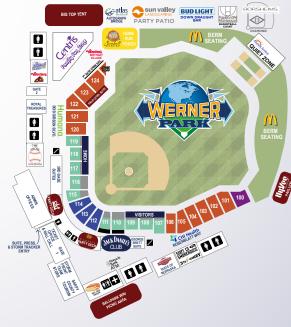

| SINGLE GAME SECTIONS PRICE: |                                  |      |  |  |
|-----------------------------|----------------------------------|------|--|--|
|                             | DIAMOND CLUB                     | \$27 |  |  |
|                             | CLUB                             | \$22 |  |  |
|                             | PRIORITY BOX                     | \$19 |  |  |
|                             | BASELINE BOX                     | \$14 |  |  |
|                             | SUNBELT BAKERY<br>Home run Porch | \$9  |  |  |
|                             | MCDONALD'S BERM                  | \$9  |  |  |

#### **RESERVED GROUP SEATS**

| CLUB                                   | \$16 |
|----------------------------------------|------|
| INFIELD BOX                            | \$11 |
| BASELINE BOX                           | \$10 |
| SUNBELT BAKERY HR PORCH                | \$8  |
| MCDONALDS BERM GA                      | \$8  |
| *20+ guests   *Add \$4 for July 10th g | game |