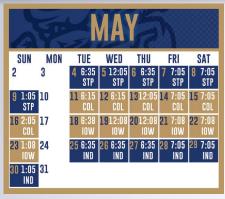

| JUNE              |                |                |                |         |         |
|-------------------|----------------|----------------|----------------|---------|---------|
| SUN MON           | TUE            | WED            | THU            | FRI     | SAT     |
|                   | 1 7:05         | 2 7:05         | 3 7:05         | 4 7:05  | 5 7:05  |
|                   | IOW            | IOW            | IOW            | IOW     | IOW     |
| 6 5:05 7          | 8 7:05         | 9 7:05         | 10 7:05        | 11 7:05 | 12 7:05 |
| IOW               | STP            | STP            | Stp            | STP     | STP     |
| 13 2:05 14        | 15 7:05        | 16 7:05        | 17 7:05        | 18 7:05 | 19 7:05 |
| STP               | LOU            | LOU            | LOU            | LOU     | LOU     |
| 20 7:05 21        | 22 6:38        | 23 6:38        | <b>24</b> 7:08 | 25 7:08 | 26 7:08 |
| LOU               | IOW            | IOW            | IOW            | IOW     | IOW     |
| 27 1:08 28<br>10W | 29 7:05<br>STP | 30 7:05<br>STP |                |         |         |