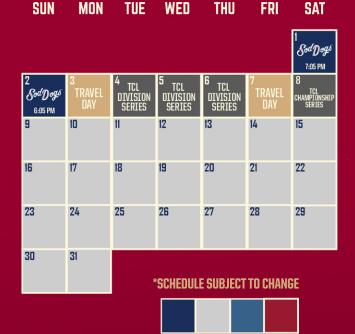

## JUNE/JULY

| SUN                       | MON       | TUE                       | WED                              | THU                       | FRI                       | SAT                       |
|---------------------------|-----------|---------------------------|----------------------------------|---------------------------|---------------------------|---------------------------|
|                           |           | 30<br>Drillens.           | Differs.                         | 2<br>Drillers.            | 3<br>Sod Squad<br>7:05 PM | 4<br>Sod Squad<br>7:05 PM |
| 5<br>Sod Squad<br>6:05 PM | 6<br>OFF  | 7<br>7:05 PM              | 7:05 PM                          | 9<br>7:05 PM              | SodDogs                   | Sou Dors                  |
| SodDogs                   | 13<br>OFF | 14                        | 15                               | 16                        | Sod Squad                 | 18<br>Sod Squad           |
| 19<br>Sod Squad           | 20<br>OFF | 21<br>Drillers<br>7:05 PM | 22<br><i>Drillera</i><br>7:05 PM | 23<br>Drillers<br>7:05 PM | 7:05 PM                   | 25<br>Twins<br>7:05 PM    |
| 26<br>(wins)<br>6:05 PM   | 27<br>OFF | 28                        | 29                               | 30                        | 31<br>SodDogs<br>7:05 PM  |                           |