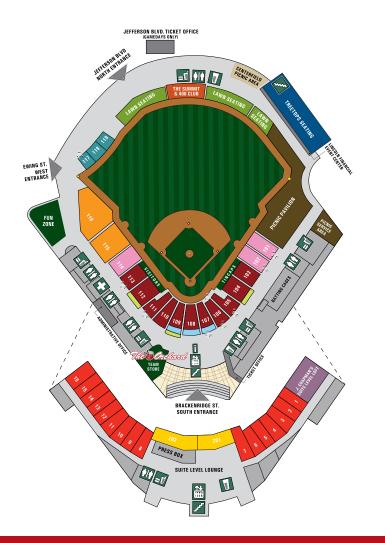

# **SEASON TICKETS**

| <b>TOYOTA FIELD BOXES</b><br>Located down the third base line, these private boxes<br>include four chairs situated around a high top table. Wait<br>service is available directly to your table.<br><b>\$3,000/box</b>   | <b>CLUB LEVEL SEATS</b><br>These padded seats (located on the suite level) feature wait service and have access to the Suite Level Lounge which provides a full-service bar and food options.<br><b>\$1,500/ seat</b> (1, 3, or 5-year contract required) |
|--------------------------------------------------------------------------------------------------------------------------------------------------------------------------------------------------------------------------|-----------------------------------------------------------------------------------------------------------------------------------------------------------------------------------------------------------------------------------------------------------|
| <b>LEGACY SEATS</b><br>The Legacy Seats are located behind home plate and<br>feature a food rail, padded seats, additional leg room and<br>personal wait service.<br><b>\$925/seat</b> <i>(2-year contract required)</i> | ALL-STAR SEATS<br>Spanning from dugout to dugout, the All-Star Seats get<br>you right down into the action. Some seats put you closer<br>to the catcher than the pitcher!<br>\$750/seat • Half-Season: \$430/seat                                         |
| <b>RESERVED SEATS</b><br>Located just outside the first and third base dugouts, the<br>Reserved Seats feature seating close to the action at an<br>affordable price.<br><b>\$660/seat</b>                                | Runff LAWN<br>Bring a blanket and enjoy the ballgame from either right<br>or left field.<br>\$396/seat                                                                                                                                                    |