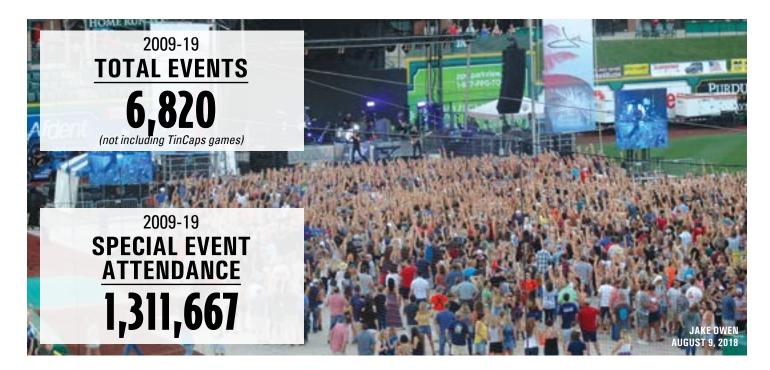

## NATIONAL CONCERTS

Parkview Field has hosted several national concerts and drawn crowds of over 13,000 fans with acts like Zac Brown Band, Florida Georgia Line, Jake Owen & Bob Dylan.

## **FORT 4 FITNESS**

The Fort4Fitness events (a full and half marathon, kid's and senior's marathons and a health festival) drew over 35,000 runners and fans to Parkview Field.

09

## PATRIOTIC POPS

On July 3rd, over 7,000 guests enjoyed a free concert from the Fort Wayne Philharmonic. They performed on the field and finished with an amazing fireworks show.