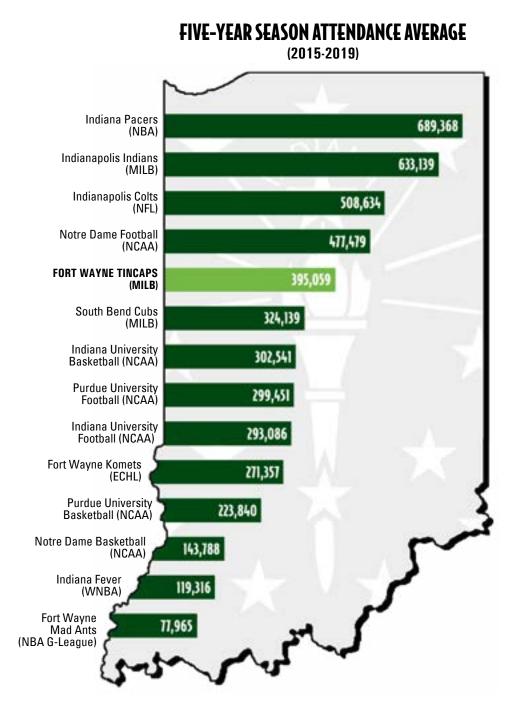

# **BUILDING ON SUCCESS**

**58** OUT **59** Single-A teams that the TinCaps outdrew in season attendance 23 OUT 30

Double-A teams that the TinCaps outdrew in season attendance Triple-A teams that the TinCaps outdrew in season attendance