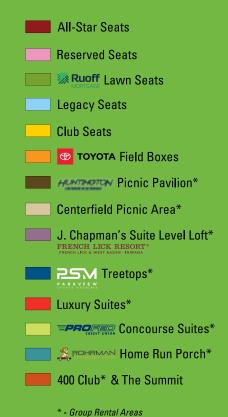

# **SEASON TICKETS**

| <b>TOYOTA FIELD BOXES</b><br>Located down the third base line, these private boxes<br>include four chairs situated around a high top table. Wait<br>service is available directly to your table.<br><b>\$3,000/box</b>   | <b>CLUB LEVEL SEATS</b><br>These padded seats (located on the suite level) feature wait service and have access to the Suite Level Lounge which provides a full-service bar and food options.<br><b>\$1,500/ seat</b> (1, 3, or 5-year contract required) |
|--------------------------------------------------------------------------------------------------------------------------------------------------------------------------------------------------------------------------|-----------------------------------------------------------------------------------------------------------------------------------------------------------------------------------------------------------------------------------------------------------|
| <b>LEGACY SEATS</b><br>The Legacy Seats are located behind home plate and<br>feature a food rail, padded seats, additional leg room and<br>personal wait service.<br><b>\$925/seat</b> <i>(2-year contract required)</i> | ALL-STAR SEATS<br>Spanning from dugout to dugout, the All-Star Seats get<br>you right down into the action. Some seats put you closer<br>to the catcher than the pitcher!<br>\$750/seat • Half-Season: \$430/seat                                         |
| <b>RESERVED SEATS</b><br>Located just outside the first and third base dugouts, the<br>Reserved Seats feature seating close to the action at an<br>affordable price.<br><b>\$660/seat</b>                                | Runff LAWN<br>Bring a blanket and enjoy the ballgame from either right<br>or left field.<br>\$396/seat                                                                                                                                                    |