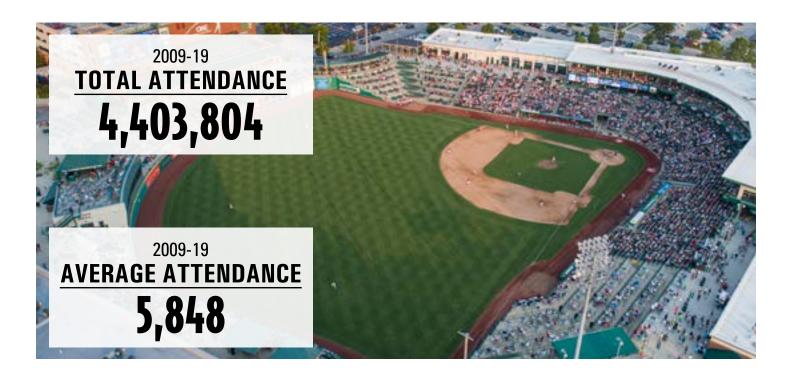

#### **MAKING LASTING IMPRESSIONS**

Partnering with the TinCaps puts your business in front of nearly 400,000 fans during TinCaps games plus over 100,000 additional patrons attending other events at Parkview Field.