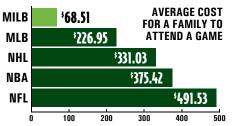

# **BUILDING ON SUCCESS**

**58** OUT **59** Single-A teams that the TinCaps outdrew in season attendance 23 OUT 30

Double-A teams that the TinCaps outdrew in season attendance Triple-A teams that the TinCaps outdrew in season attendance