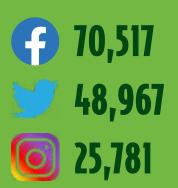

#### **MAKING LASTING IMPRESSIONS**

Partnering with the TinCaps puts your business in front of nearly 400,000 fans during TinCaps games plus over 100,000 additional patrons attending other events at Parkview Field.