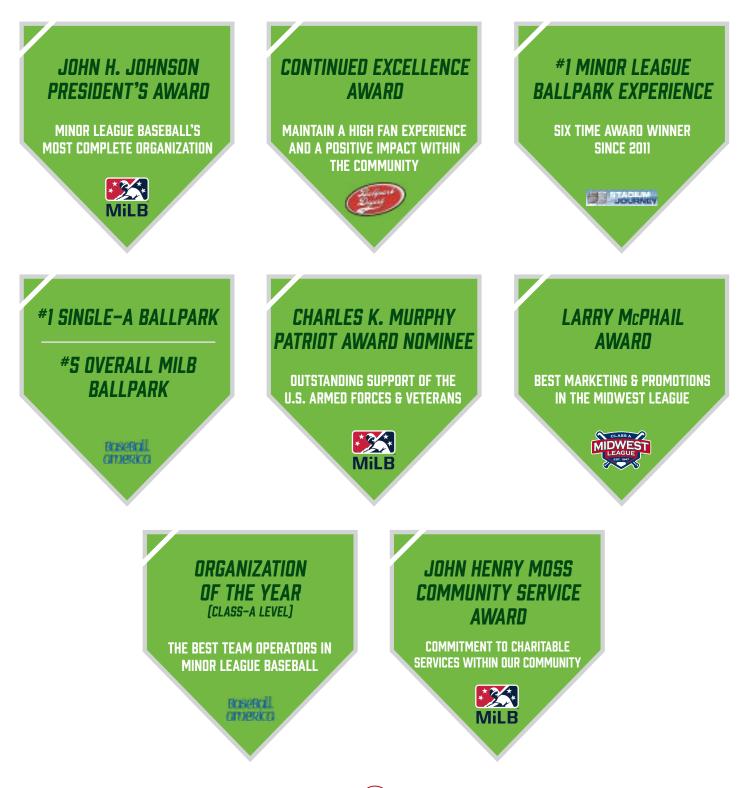

# **AWARDS & ACCOLADES?**

The Fort Wayne TinCaps and Parkview Field have earned numerous local, regional, and national awards and accolades. The TinCaps have achieved success on the field of play as well as in the front office. Parkview Field has been praised as one of the signature ballparks in all of professional baseball.

Here are just some of the many distinctions that the TinCaps and Parkview Field have earned since 2009:

07