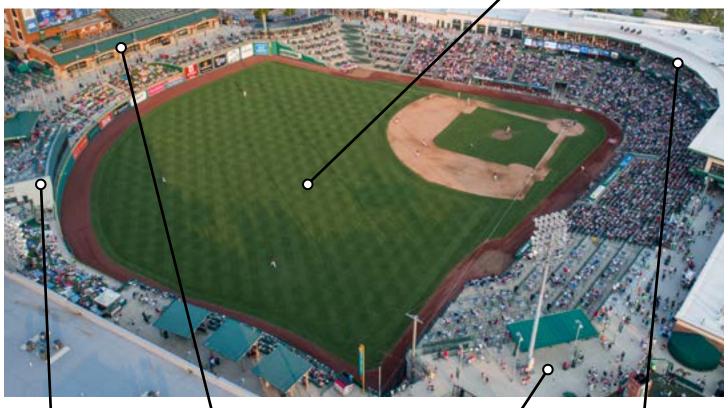

n a night at Parkview Field with co-workers, friends and family. The Basement Doctor's annual employee appreciation night was a hit, great food and drink, awesome fireworks and a grand slam to top things off. Can't wait till next year. Go TinCaps!"

John Clements Owner The Basement Doctor

08



# PARKVIEW FIELD... MORE THAN BASEBALL

With over 11,000 square feet of indoor meeting space, an on-site Food and Beverage Department, and an unparalleled view of Fort Wayne's skyline, Parkview Field provides a unique and fun setting for corporate functions, parties and other special events.

Marketing at Parkview Field allows your company exposure to the attendees at all of these additional events as well as the opportunity to link your brand with community-minded events and memorable moments.





400 CLUB







SUITE LEVEL LOUNGE



## NATIONAL CONCERTS

Parkview Field has hosted several national concerts and drawn crowds of over 13,000 fans with acts like Zac Brown Band, Florida Georgia Line, Jake Owen & Bob Dylan.

## **FORT 4 FITNESS**

The Fort4Fitness events (a full and half marathon, kid's and senior's marathons and a health festival) drew over 35,000 runners and fans to Parkview Field.

09

## PATRIOTIC POPS

On July 3rd, over 7,000 guests enjoyed a free concert from the Fort Wayne Philharmonic. They performed on the field and finished with an amazing fireworks show.

# **SEASON TICKETS**

| <b>TOYOTA FIELD BOXES</b><br>Located down the third base line, these private boxes<br>include four chairs situated around a high top table. Wait<br>service is available directly to yo