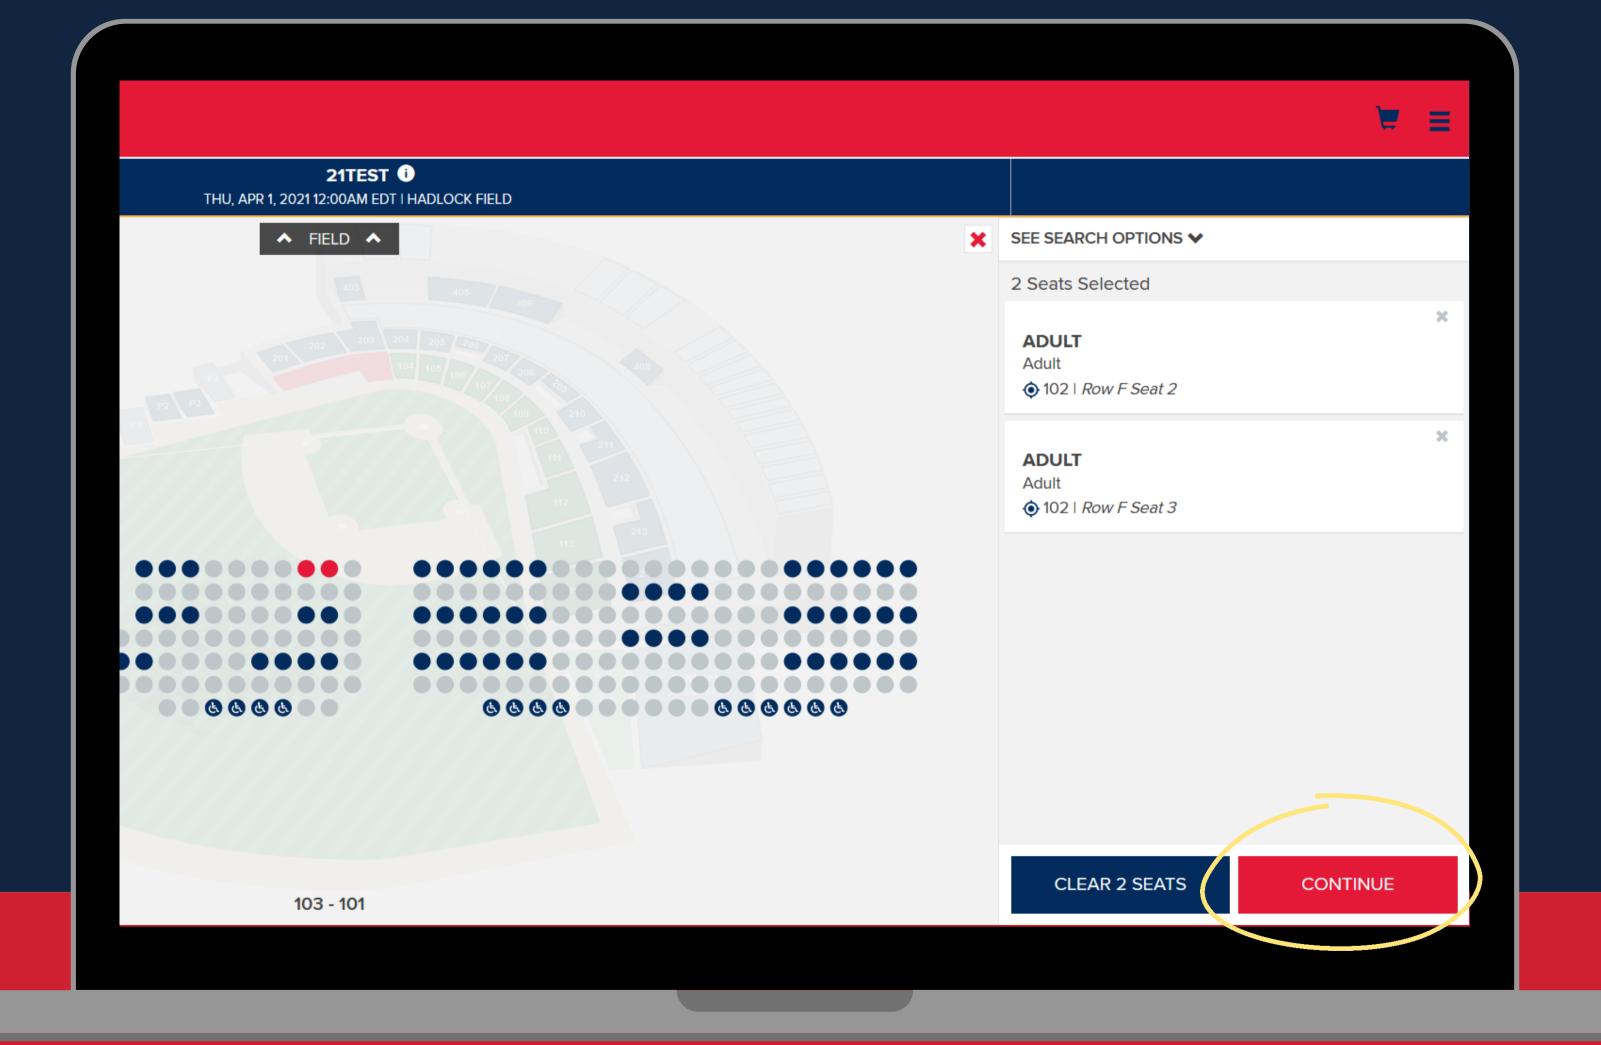

### THIS IS NOT YOUR TICKET

Select the 'View Inventory' button at the bottom of the page to view your ticket(s). You will also receive a confirmation email for this purchase

21TEST

THURSDAY I 12:00AM EDT Hadlock Field

# 2 × ADULT AT \$15.00

Section 201 Row Seats 9, 10 Price \$30.00