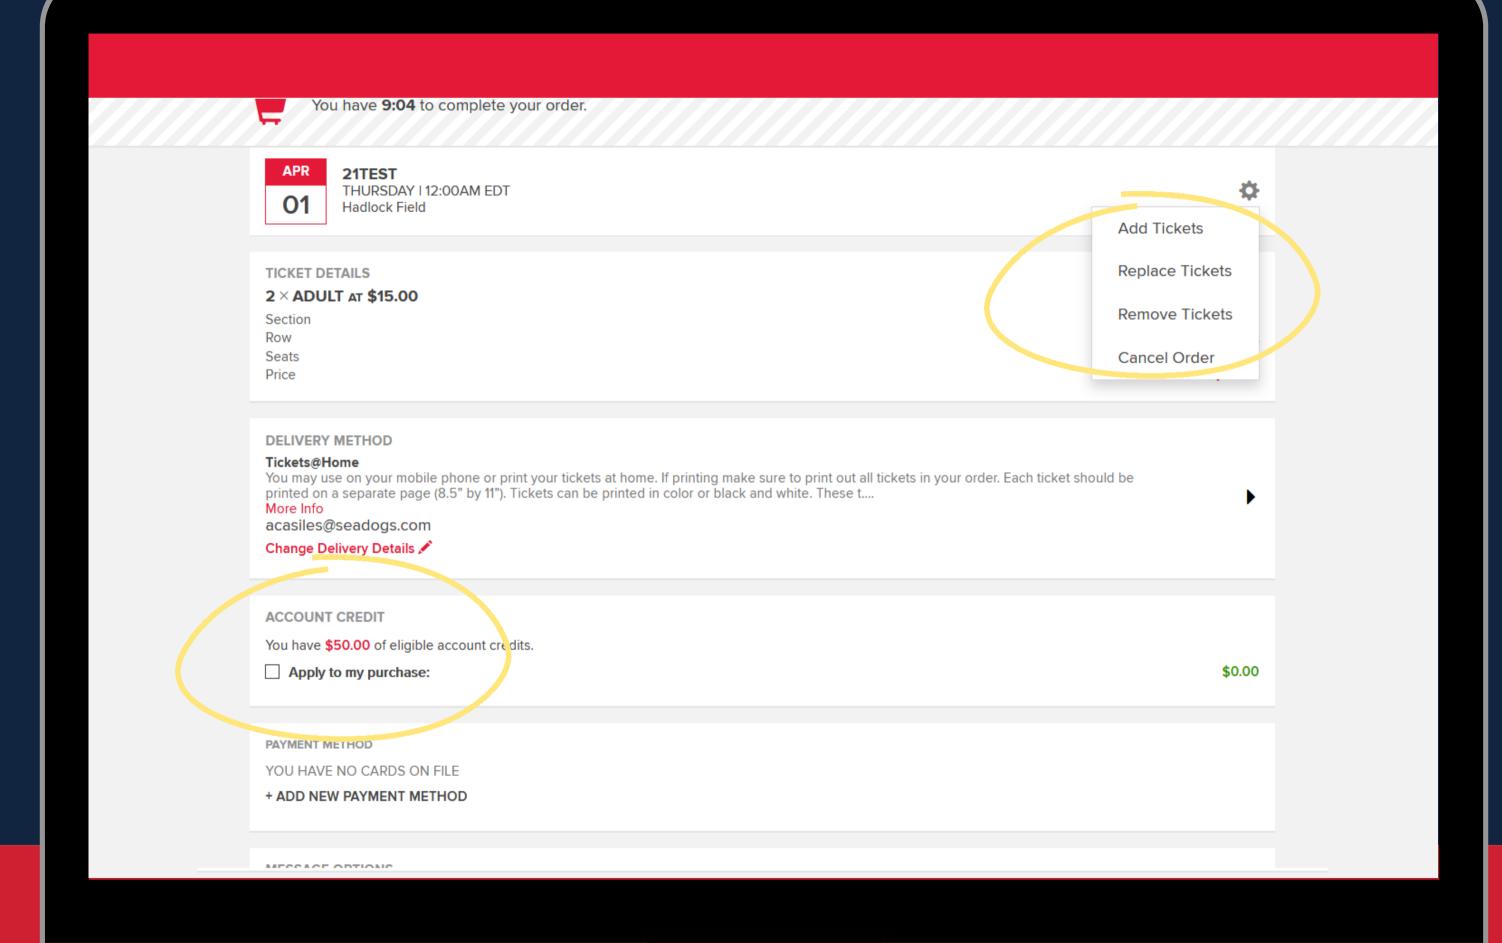

### THIS IS NOT YOUR TICKET

Select the 'View Inventory' button at the bottom of the page to view your ticket(s). You will also receive a confirmation email for this purchase

21TEST

THURSDAY I 12:00AM EDT Hadlock Field

## TICKET DETAILS

# 2 × ADULT AT \$15.00

Section 201 Row Seats 9, 10 Price \$30.00

## **DELIVERY METHOD**

### Tickets@Home

You may use on your mobile phone or print your tickets at home. If printing make sure to print out all tickets in your order. Each ticket should be printed on a separate page (8.5" by 11"). Tickets can be printed in color or black and white. These t....

More Info
acasiles@seadogs.com

TICKET ORDER INFORMATION

YOUR ORDER NUMBER: PSDV - 258362 - 14551201

TOTAL AMOUNT PAID

Subtotal: Service Charges: Credit Applied:

Total Amount Paid:

\$30.00

\$3.00 -\$33.00

\$0.00

VIEW INVENTORY

+ ADD NEW PAYMENT METHOD

MESCACE OPTIONS