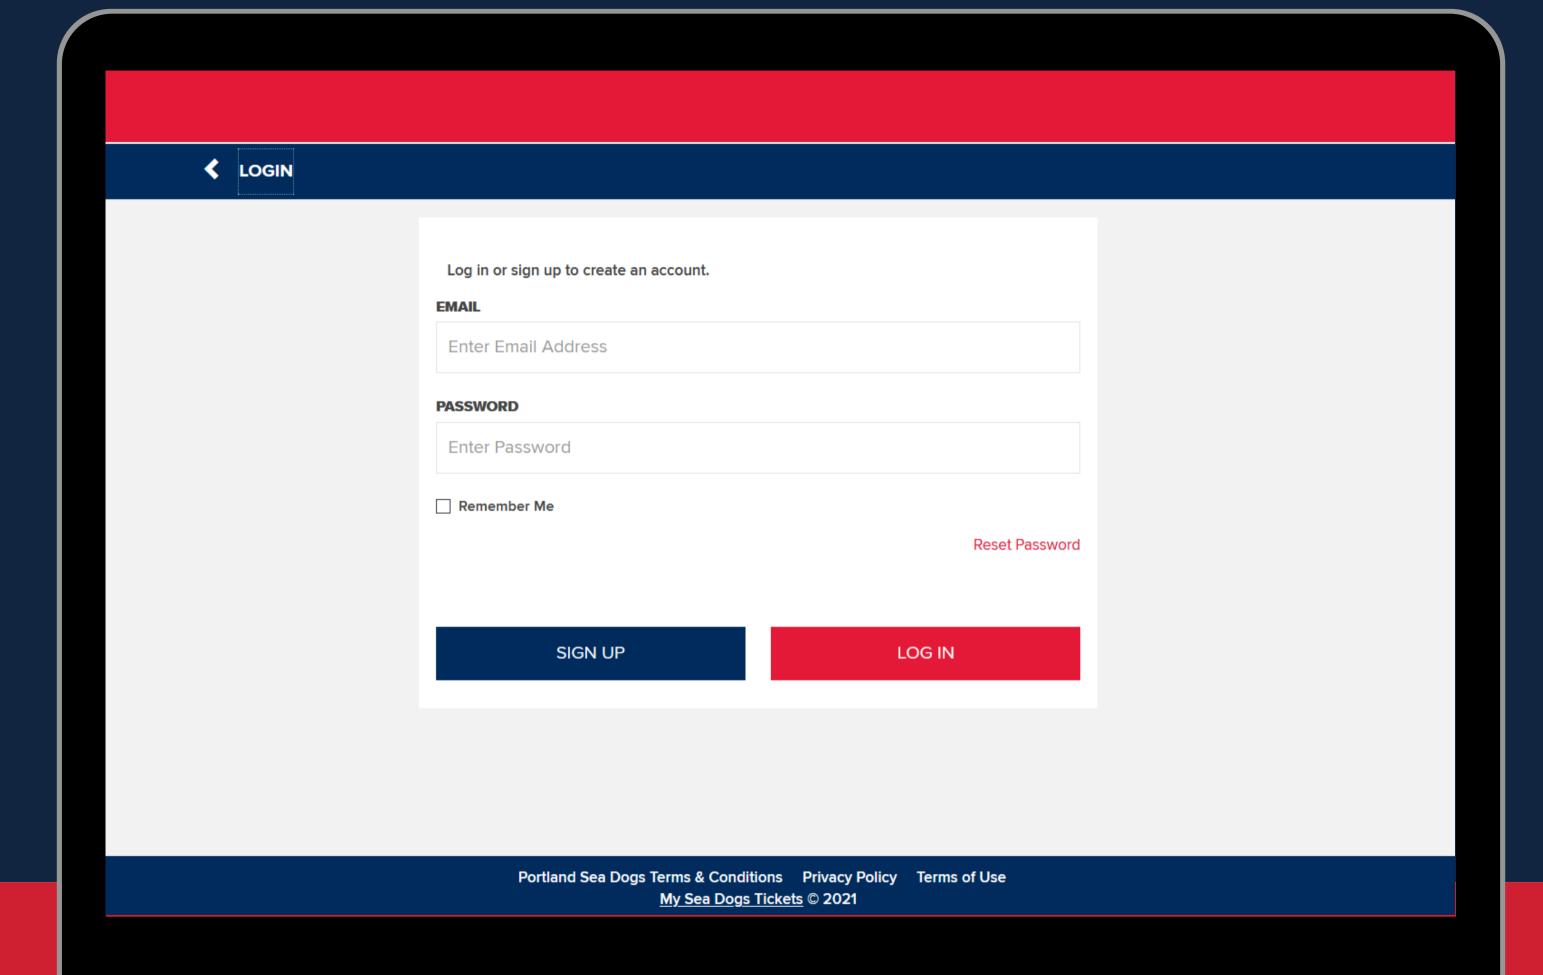

### THIS IS NOT YOUR TICKET

Select the 'View Inventory' button at the bottom of the page to view your ticket(s). You will also receive a confirmation email for this purchase

21TEST

THURSDAY I 12:00AM EDT Hadlock Field

## TICKET DETAILS

# 2 × ADULT AT \$15.00

Section 201 Row Seats 9, 10 Price \$30.00

## **DELIVERY METHOD**

### Tickets@Home

You may use on your mobile phone or print your tickets at home. If printing make sure to print out all tickets in your order. Each ticket should be printed on a separate page (8.5" by 11"). Tickets can be printed in color or black and white. These t....

More Info
acasiles@seadogs.com

TICKET ORDER INFORMATION

YOUR ORDER NUMBER: PSDV - 258362 - 14551201

TOTAL AMOUNT PAID

Subtotal: Service Charges: Credit Applied:

Total Amount Paid:

\$30.00

\$3.00 -\$33.00