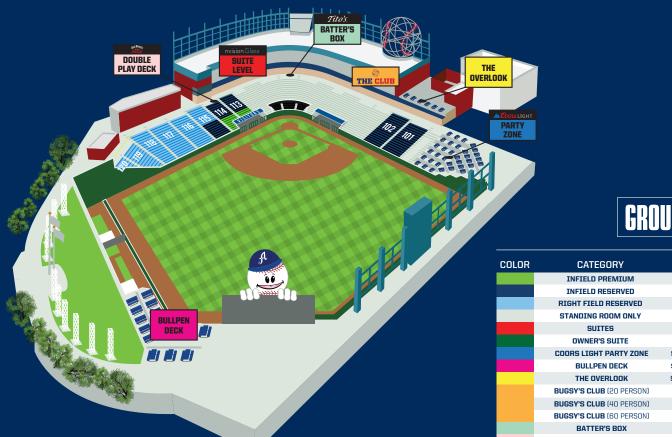

# GROUP PRICING

| COLOR | CATEGORY                 | PRICE                     |
|-------|--------------------------|---------------------------|
|       | INFIELD PREMIUM          | \$25 / PERSON             |
|       | INFIELD RESERVED         | \$20 / PERSON             |
|       | RIGHT FIELD RESERVED     | \$15 / PERSON             |
|       | STANDING ROOM ONLY       | \$10 / PERSON             |
|       | SUITES                   | \$2,000 / SUITE           |
|       | OWNER'S SUITE            | \$4,200 / SUITE           |
|       | COORS LIGHT PARTY ZONE   | \$37 / ADULT   \$22 / KID |
|       | BULLPEN DECK             | \$37 / ADULT   \$22 / KID |
|       | THE OVERLOOK             | \$45 / ADULT   \$33 / KID |
|       | BUGSY'S CLUB (20 PERSON) | \$1,600 / GROUP           |
|       | BUGSY'S CLUB (40 PERSON) | \$2,800 / GROUP           |
|       | BUGSY'S CLUB (60 PERSON) | \$3,600 / GROUP           |
|       | BATTER'S BOX             | \$900 / 20 TICKETS        |
|       | DOUBLE PLAY DECK         | \$2,750 / 50 TICKETS      |