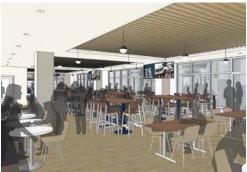

# **PREMIUM HOSPITALITY**

CHOOSE BETWEEN TWO OF GREATER NEVADA FIELD'S PREMIUM SPACES, PERFECT FOR ANY GROUP OR PARTY.

#### **250 LOUNGE**

Located on the 2nd level of Greater

Nevada Field, the 250 Lounge is the
perfect indoor space for parties, meetings
6 receptions prior to the game. Pair with
stadium seating for an unforgettable
experience.