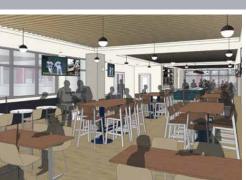

## CONCOURSE **PARTY SUITES**

UNIQUE VIEWING EXPERIENCES FROM OUR CONCOURSE SUITES PUTS YOU RIGHT IN THE ACTION.

#### Tito's BATTER'S BOX

Bring the experience of a premium suite into the field of play! Get right in the action in our newest party area located behind home plate. The Batter's Box offers an experience for 20 guests to enjoy great food and even better views of the game!

#### DOUBLE PLAY DECK

Watch your Reno Aces turn two in style! The Double Play Deck offers two levels of high top and table seating, all inclusive food and beverage options and enough room to really stretch out! Your party will sure be gold glove winning in our newest stadium addition!