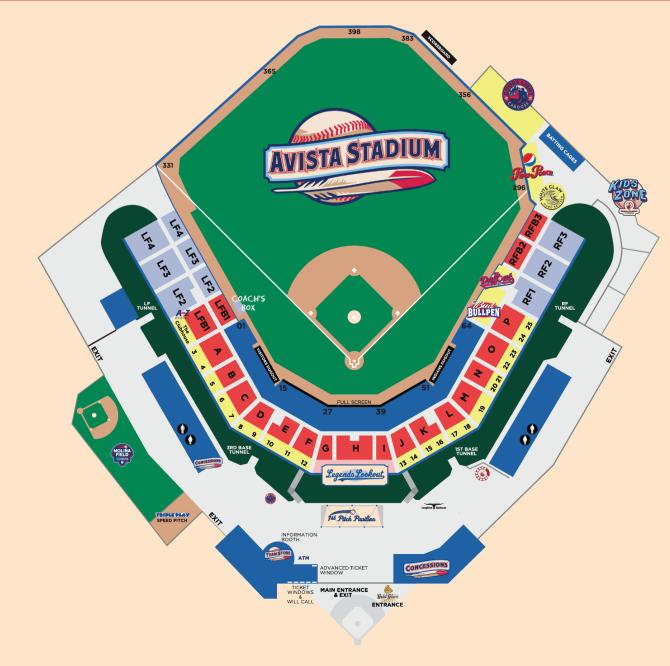

### **AVISTA STADIUM MAP & TICKET INFORMATION**

| Lower Box Seats             |         |
|-----------------------------|---------|
| Advanced Purchase           | \$21.00 |
| Day of Game                 | \$25.00 |
| Upper Box Seats             |         |
| Advanced Purchase           | \$14.00 |
| Day of Game                 | \$17.00 |
| <b>Reserved Bench Seats</b> |         |
| Adult Advanced Purchase     | \$7.00  |
| Adult Day of Game           | \$8.00  |
| Children (12 & Under)       | \$5.00  |
| Seniors & Military w/ID     | \$5.00  |
| Hospitality Areas           |         |