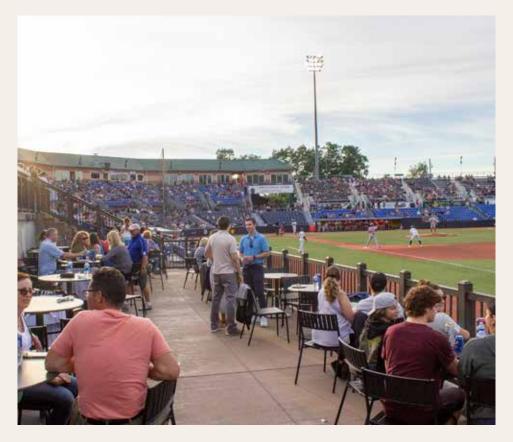

# Let us help you make *lasting memories* for your next event!

**Dutchess Stadium** is conveniently located on **NY-9D** in the heart of the Hudson Valley and just minutes from hubs like **Poughkeepsie**, **Newburgh**, **Fishkill**, & **Beacon**.

The Dutch is easily accessible from I-84 and the Beacon & New Hamburg train stations.

**Dutchess Stadium** is filled with new, comfortable seating, amazing sightlines, a newly updated parking lot and unique group areas that create the **perfect opportunity to entertain friends**, **family**, **employees**, and **clients**.

# THE PATIO

**Tailgate style picnic area** located on the **south side of the ballpark**, near the alternative ballpark entrance. A wonderful option for groups looking for a **flexible** way to provide their guests with an **all-inclusive experience**.