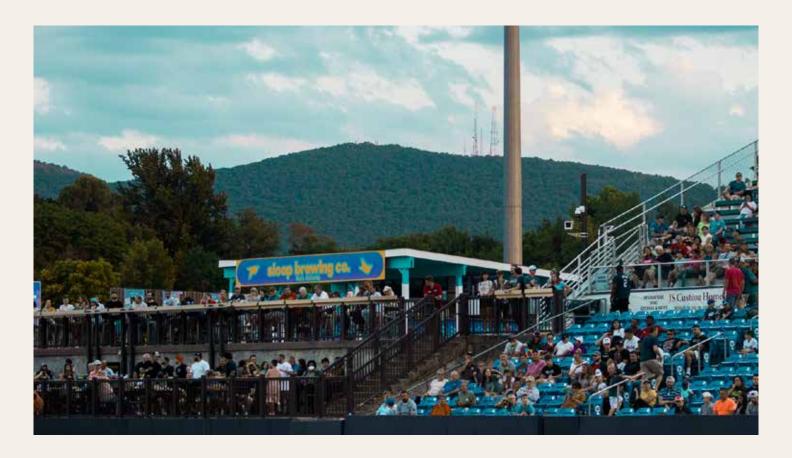

# **SLOOP BEER BALCONY**

**Unique space** for groups looking for an **exclusive space** to mix & mingle throughout the game. Located down the **1st baseline**, elevated above the playing surface and next to the **Sloop Bar**.

Minimum of 50 guests & maximum of 120 guests.

**Picnic meal** provided **1 hour** prior to start of the game.

#### INCLUDES EXCLUSIVE ACCESS TO A PORTION OF THE SLOOP BAR