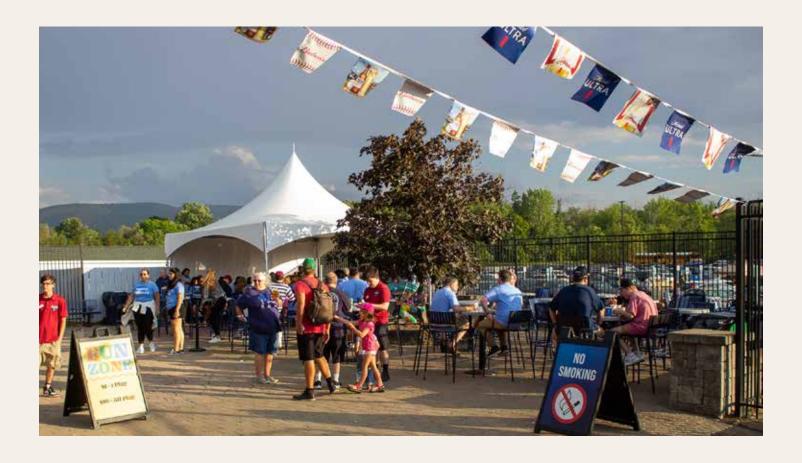

# THE PATIO

**Tailgate style picnic area** located on the **south side of the ballpark**, near the alternative ballpark entrance. A wonderful option for groups looking for a **flexible** way to provide their guests with an **all-inclusive experience**.

Groups of 20 or more guests. Space holds up to 300 guests. (serves multiple groups)