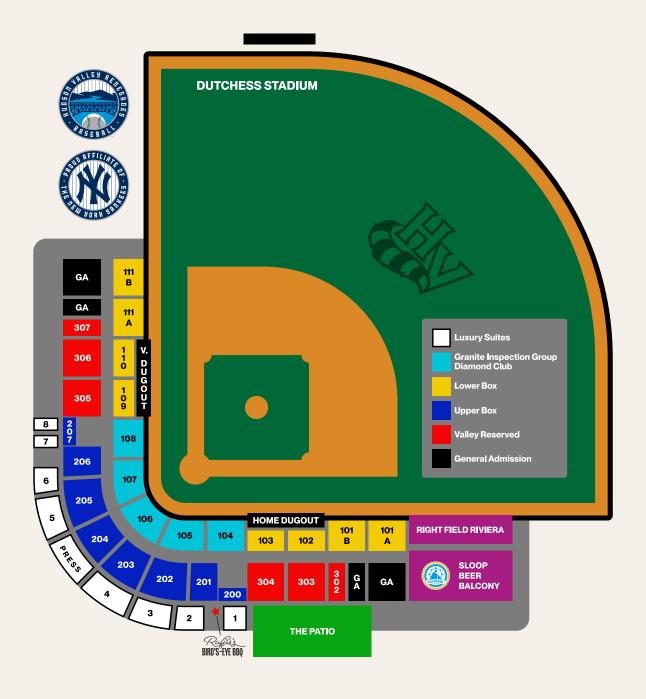

# **BALLPARK MAP**

| Granite Inspection Group Diamond Club | \$20 |
|---------------------------------------|------|
| Upper Box                             | \$18 |
| Lower Box                             | \$15 |
| Valley Reserve                        | \$12 |
| General Admission                     | \$6  |

# **RIGHT FIELD RIVIERA**

Perfect for **medium** to **large** groups that want a **private** space to eat and watch the game. Located on the **1st Baseline**, directly next to the **home bullpen**.

Minimum of 50 guests & Maximum of 80 guests.

# **SLOOP BEER BALCONY**

**Unique space** for groups looking for an **exclusive space** to mix & mingle throughout the game. Located down the **1st baseline**, elevated above the playing surface and next to the **Sloop Bar**.

# THE PATIO

**Tailgate style picnic area** located on the **south side of the ballpark**, near the alternative ballpark entrance. A wonderful option for groups looking for a **flexible** way to provide their guests with an **all-inclusive experience**.

# **RUFUS'S BIRD'S EYE BBQ**

An **exclusive**, intimate space for groups **up to 6 people**. Includes BBQ meal and one free adult beverage.