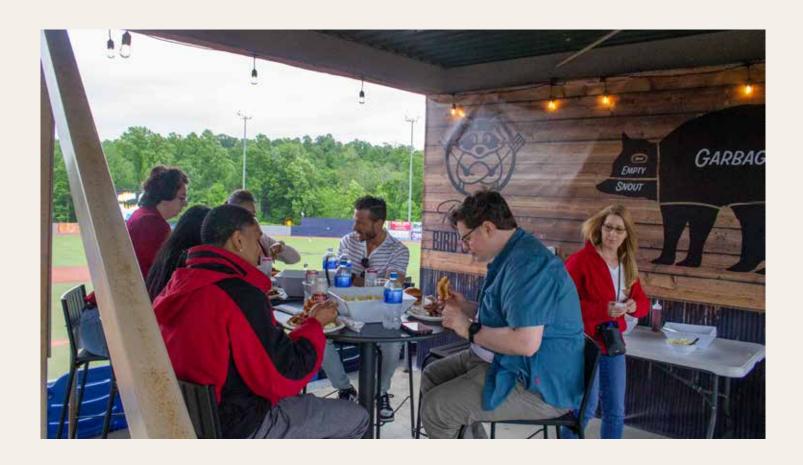

# **RUFUS'S BIRD'S EYE BBQ**

An **exclusive**, intimate space for groups **up to 6 people**. Includes BBQ meal and one free adult beverage.

#### **FULL MENU INCLUDES:**

- Pulled Pork
- Brisket
- Popcorn
- Chips and Dip
- Mac and Cheese
- Potato Salad
- Brownies
- One Free Beer