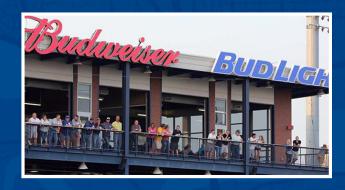

## BUDWEISER CHAMPIONS CLUB

The Budweiser Champions Club is located on the Luxury Level. The enclosed deck features an expansive view of the field, garage doors that roll up letting the outdoors in, and a balcony that gets you even closer to the action. It is perfect for upscale entertaining - without the concerns of Mother Nature. Bar service is included. 75 PERSON MINIMUM - 150 PERSON MAXIMUM