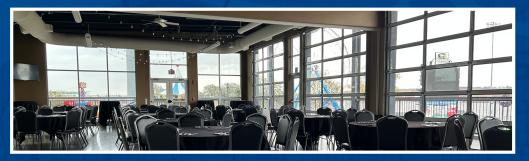

## BUDWEISER CHAMPIONS CLUB

The Budweiser Champions Club is located on the Luxury Level. The enclosed deck features an expansive view of the field, garage doors that roll up letting the outdoors in, and a balcony that gets you even closer to the action. It is perfect for upscale entertaining - without the concerns of Mother Nature. Bar service is included. 75 PERSON MINIMUM - 150 PERSON MAXIMUM