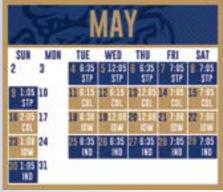

| JUNES         |     |                |                 |                 |                |                |
|---------------|-----|----------------|-----------------|-----------------|----------------|----------------|
| SUN           | MON | TUE            | WED             | THU             | FRI            | SAT            |
|               |     | 1 7:05<br>10W  | 2 7:05<br>10W   | 7:05<br>III W   | 4 7:85<br>10W  | 5 7:05<br>IEW  |
| 6 5:05<br>IOW | 7   | 1 7 SE<br>117  | 3 7.85<br>317   | 10 7.85<br>517  | 11 1 ES<br>STP | 12 7.85        |
| 13            | 14  | 15 7:05<br>LOV | 1:05<br>LDU     | 117 7:95<br>LOU | 17:85<br>LD0   | 19 7:05<br>L00 |
| 7:05<br>LD1   | 21  | 22 1           | 23              | 24 18           | 25             | 20 7.08<br>EW  |
| 27            | 28  | 28 7 M<br>117  | \$9 7 Bb<br>51F |                 |                |                |