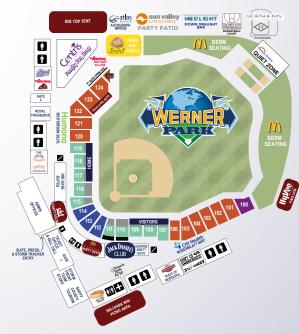

| HOME | AWAY |
|------|------|
|------|------|

| SINGL<br>SECTIONS | E GAME                           | PRICE: |
|-------------------|----------------------------------|--------|
|                   | DIAMOND CLUB                     | \$27   |
|                   | CLUB                             | \$22   |
|                   | PRIORITY BOX                     | \$19   |
|                   | BASELINE BOX                     | \$14   |
|                   | SUNBELT BAKERY<br>Home run Porch | \$9    |
|                   | MCDONALD'S BERM                  | \$9    |

#### **RESERVED GROUP SEATS**

| CLUB                                      | \$16 |  |
|-------------------------------------------|------|--|
| INFIELD BOX                               | \$11 |  |
| BASELINE BOX                              | \$10 |  |
| SUNBELT BAKERY HR PORCH                   | \$8  |  |
| MCDONALDS BERM GA                         | \$8  |  |
| *20+ guests   *Add \$4 for July 10th game |      |  |