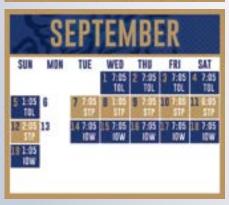

| AUGUST            |       |                     |                    |                  |                |
|-------------------|-------|---------------------|--------------------|------------------|----------------|
| SUN               | MON T | UE WY               | O THU              | FRI              | SAT            |
| 1 2.85 2          | 3     | OS 2                | 85 5 7 9<br>01. CB | 6 1.65<br>CO.    | 7 7/85<br>Dil  |
| B 4565 9          | 1.0   | 7:05 11.7<br>IUW II | 85 12 7:0<br>W 100 | 5 7.95<br>10W    | 14 7:05<br>10W |
| 15 5:05 1<br>10W  | 17    | 7:05 T<br>COL C     | 85 11 7:8<br>8L CB | 5 20 7:05<br>COL | 21 7:05<br>COL |
| 22 5:05 22<br>COL | 24    | 25                  | 25                 | 27               | 20 7.00<br>EW  |
| 25 1 1 31         | 31    | 7:05<br>TOL         |                    |                  |                |