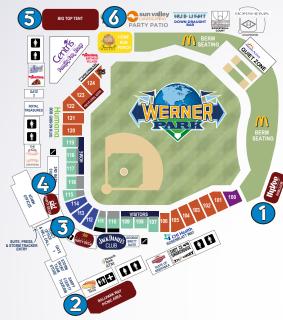

## PARTY AREAS

# PICNIC MENUS

- HY-VEE PAVILION
  - \$100 RENTAL FEE\*
  - 100-225 GUESTS
- BALLPARK WAY
  - 20-300 GUESTS
  - MINIMUM OF 300 GUESTS FOR EXCLUSIVITY
- CAMBRIA 1ST BASE OR
- CKF 3RD BASE PARTY DECK
  - \$200 RENTAL FEE\*
  - 35-68 GUESTS
  - ACCESS TO JACK DANIEL'S CLUB

- **BIG TOP TENT** 
  - 20-800 GUESTS
  - MINIMUM OF 400 GUESTS FOR EXCLUSIVITY
- SUN VALLEY PARTY PATIN
  - \$100 RENTAL FEE\*
  - 20-100 GUESTS
  - MINIMUM OF 20 GUESTS FOR EXCLUSIVITY

\*RENTAL FEES ALSO COVER COST OF OPTIONAL PRIVATE BAR IN YOUR AREA.