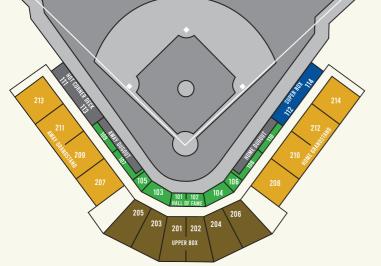

| HALL OF FAME SECTION       | PRICE | COMPARED TO DAY OF GAME | SAVINGS |
|----------------------------|-------|-------------------------|---------|
| FULL SEASON (66 GAME)      | \$830 | \$1,188                 | 30%     |
| FULL SEASON YOUTH & SENIOR | \$785 | \$1,188                 | 34%     |
| HALF SEASON (33 GAME)      | \$475 | \$594                   | 20%     |
| HALF SEASON YOUTH & SENIOR | \$450 | \$59 <b>4</b>           | 24%     |
| 22 GAME                    | \$325 | \$396                   | 18%     |

| SUPER BOX SECTION          | PRICE | COMPARED TO DAY OF GAME | SAVINGS |
|----------------------------|-------|-------------------------|---------|
| FULL SEASON (66 GAME)      | \$770 | \$1,056                 | 27%     |
| FULL SEASON YOUTH & SENIOR | \$730 | \$1,056                 | 31%     |
| HALF SEASON (33 GAME)      | \$450 | \$528                   | 15%     |
| HALF SEASON YOUTH & SENIOR | \$430 | \$ <b>528</b>           | 19%     |
| 22 GAME                    | \$305 | \$352                   | 13%     |
| 15 GAME                    | \$210 | \$240                   | 13%     |
| 8 GAME                     | \$115 | \$128                   | 10%     |
| 5 GAME                     | \$74  | \$80                    | 8%      |

| UPPER BOX SECTION          | PRICE | COMPARED TO DAY OF GAME | SAVINGS |
|----------------------------|-------|-------------------------|---------|
| FULL SEASON (66 GAME)      | \$715 | \$990                   | 28%     |
| FULL SEASON YOUTH & SENIOR | \$675 | \$990                   | 32%     |
| HALF SEASON (33 GAME)      | \$425 | \$495                   | 14%     |
| HALF SEASON YOUTH & SENIOR | \$405 | \$ <b>495</b>           | 18%     |
| 22 GAME                    | \$290 | \$330                   | 12%     |
| 15 GAME                    | \$200 | \$225                   | 11%     |
| 8 GAME                     | \$110 | \$120                   | 8%      |
| 5 GAME                     | \$70  | \$75                    | 7%      |

| GRANDSTAND SECTION | PRICE | COMPARED TO DAY OF GAME | SAVINGS |
|--------------------|-------|-------------------------|---------|
| FULL SEASON        | \$530 | \$726                   | 27%     |