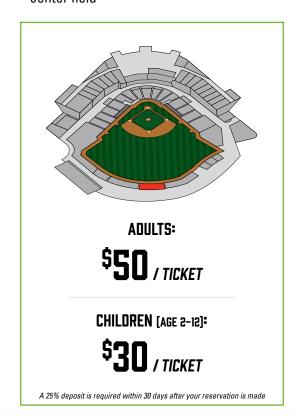

## 400 CLUB / THE SUMMIT

The 400 Club features a large enclosed and air-conditioned space with a private, outdoor patio is unique in Minor League Baseball. The area provides guests with a view of the action that few fans ever get at a baseball game.

Located atop the 400 Club, The Summit features unmatched views of the field and the Fort Wayne skyline. Guests will feel like they are actually playing centerfield!