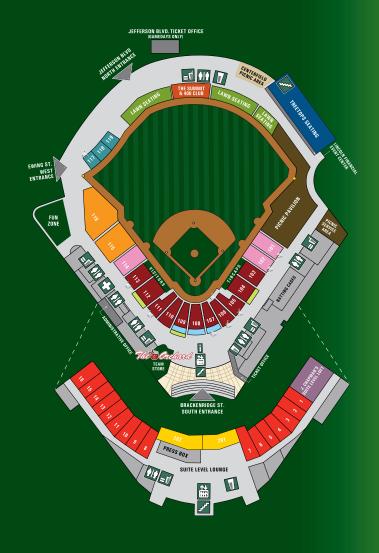

- 2. GROUP OUTING OPTIONS
- 3. HUNTINGTON UNIVERSITY PICNIC PAVILION
- 4. PARKVIEW SPORTS MEDICINE TREETOPS
- S. J. CHAPMAN'S SUITE LEVEL LOFT PRESENTED BY FRENCH LICK RESORT

- 6. PROFED CREDIT UNION CONCOURSE SUITES
- 7. 400 CLUB / THE SUMMIT
- 8. CENTERFIELD PICNIC AREA
- 9. ROHRMAN AUTOMOTIVE GROUP HOME RUN PORCH
- **10. POWER ALLEY PATIO**

- 11. SUITE LEVEL LOUNGE
- 12. LUXURY SUITE
- **13. SEASON TICKETS**
- 15. 17- & 12-GAME TICKET PLANS
- 17. FUNDRAISING OPPORTUNITIES
- 18. PARTY WITH THE TINCAPS