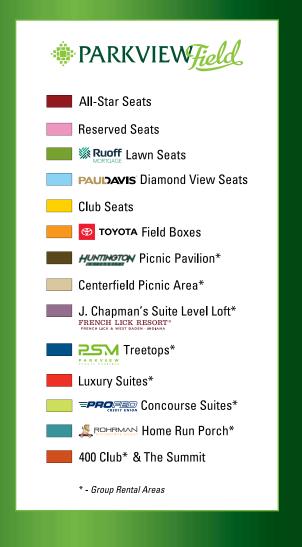

- 2. GROUP OUTING OPTIONS
- 3. HUNTINGTON UNIVERSITY PICNIC PAVILION
- 4. PARKVIEW SPORTS MEDICINE TREETOPS
- S. J. CHAPMAN'S SUITE LEVEL LOFT PRESENTED BY FRENCH LICK RESORT

- 6. PROFED CREDIT UNION CONCOURSE SUITES
- 7. 400 CLUB / THE SUMMIT
- 8. CENTERFIELD PICNIC AREA
- 9. ROHRMAN AUTOMOTIVE GROUP HOME RUN PORCH
- **10. POWER ALLEY PATIO**

- 11. SUITE LEVEL LOUNGE
- 12. LUXURY SUITE
- **13. SEASON TICKETS**
- 15. 17- & 12-GAME TICKET PLANS
- 17. FUNDRAISING OPPORTUNITIES
- 18. PARTY WITH THE TINCAPS