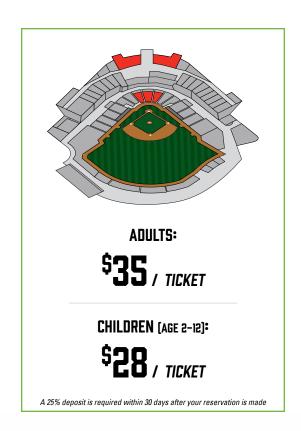

Hamburgers 💁

ONE OF THE FOLLOWING (BASED ON AVAILABILITY)

Potato Salad

Pasta Salad

Fruit Salad 🐝

• Gluten Free • Gluten Free buns available: \$2.00 each Menu items based on availability.

Parkview Field is a cashless facility. Cash will not be accepted at any concession location.

#### **FEATURES**

- 50 game tickets (Maximum: 800 tickets) up to 2,500 guests in combination with other areas Min. group size for exclusivity: 700 guests
- Reserved picnic tables during the game
- Covered food service area ensures your event will happen, rain or shine

**POSTGAME FIREWORKS:** 

ADULTS: \$28

CHILDREN: \$21

**NON-FIREWORKS GAME:** 

ADULTS: \$25

HILDREN: \$1