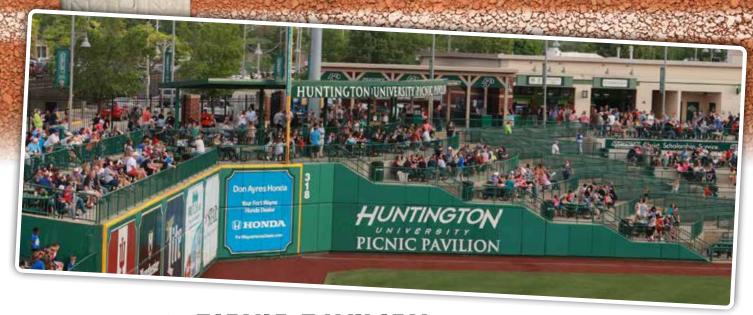

## HUNTINGTON PICNIC PAVILION

With terraced picnic table seating that wraps around the right field foul pole and extends down to field level, the Huntington University Picnic Pavilion is Parkview Field's largest picnic area. It can accommodate your company's party—large or small—with excellent service and personal attention.

#### **FEATURES**

- 50 game tickets (Maximum: 800 tickets) up to 2,500 guests in combination with other areas Min. group size for exclusivity: 700 guests
- Reserved picnic tables during the game
- Covered food service area ensures your event will happen, rain or shine