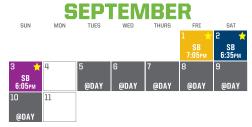

|                     |     |           | MEN       |           | <u> </u>                        |                     |
|---------------------|-----|-----------|-----------|-----------|---------------------------------|---------------------|
| SUN                 | MON | TUES      | WED       | THURS     | FRI                             | SAT                 |
|                     |     |           |           |           | 1 ★<br>SB<br>7:05 <sub>PM</sub> | 2 ★<br>SB<br>6:35pm |
| 3 ★<br>SB<br>6:05pm | 4   | 5<br>@DAY | 6<br>@DAY | 7<br>@DAY | 8<br>@DAY                       | 9<br>@DAY           |
| 10<br>@DAY          | 11  |           |           |           |                                 |                     |