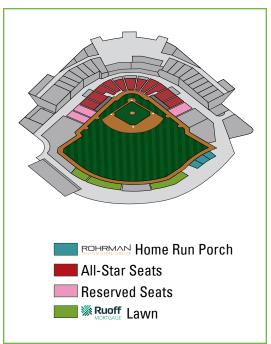

#### **GROUP PRICING BREAKDOWN**

|                  | 1-19    | 20-99   | 100-249 | 250+    |
|------------------|---------|---------|---------|---------|
| ROHRMAN HR Porch | \$14.00 | \$14.00 | \$14.00 | \$14.00 |
| All-Star Seats*  | \$14.00 | \$13.50 | \$13.00 | \$12.50 |
| Reserved Seats   | \$12.00 | \$11.50 | \$11.00 | \$10.50 |
| Ruoff Lawn       | \$7.00  | \$6.00  | \$6.00  | \$6.00  |