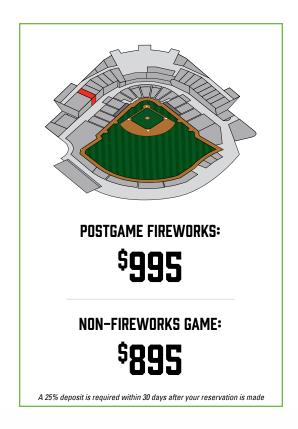

**POSTGAME FIREWORKS:** 

ADULTS: \$28

CHILDREN: \$21

**NON-FIREWORKS GAME:** 

ADULTS: \$25

HILDREN: \$1