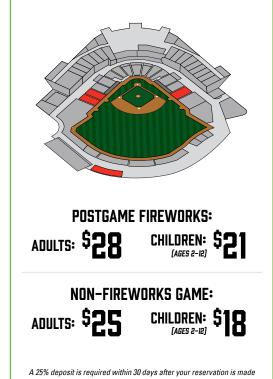

**POSTGAME FIREWORKS:** 

ADULTS: \$28

CHILDREN: \$21

**NON-FIREWORKS GAME:** 

ADULTS: \$25

HILDREN: \$1